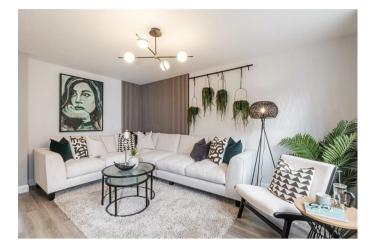

## **Summary**

\*\* NEW BUILD \*\* SHOWHOME \*\* READY MARCH \*\* BUYERS INCENTIVES / PART EXCHANGE AVAILABLE \*\* KEY WORKER INCENTIVES \*\* CALL BRANCH ON 0.1543 468846 FOR MORE IN FORMATION \*\*

The ARCHFORD is a three-bedroom END TERRACED home, briefly comprising an entrance hallway, guest WC and generous lounge and kitchen diner with French doors to the rear garden. Upstairs benefits from three bedrooms, a family bathroom and an ensuite. Externally there is a private rear garden and driveway.

## **Rooms and Dimensions**

THROUGH HALLWAY

**GUEST WC** 

**SPACIOUS LOUNGE** 

15'1" x 12'3" ( 4.599m x 3.746m)

**MODERN KITCHEN DINER** 

15'6" x 10'10" (4.745m x 3.310m)

LANDING