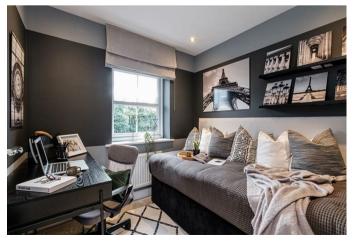

## **Rooms and Dimensions**

THROUGH HALLWAY

**GUEST WC** 

**SPACIOUS LOUNGE** 

15'1" x 12'3" ( 4.599m x 3.746m)

**MODERN KITCHEN DINER** 

15'6" x 10'10" (4.745m x 3.310m)

LANDING

**BEDROOM ONE** 

10'9" x 10'7" (3.277m x 3.229m)

**ENSUITE SHOWER ROOM** 

**BEDROOM TWO** 

12'9" x 8'1" (3.887m x 2.475m)

**ENSUITE SHOWER ROOM** 

**THREE BEDROOMS** 

7'5" x 7'2" (2.281m x 2.186m)