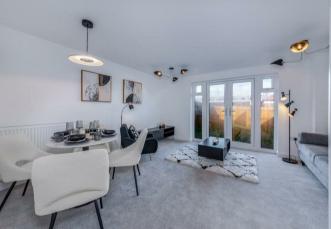

# **Rooms and Dimensions**

**THROUGH HALLWAY** 

**GUEST WC** 

**SPACIOUS LOUNGE DINER** 15'1" x 13'11" (4.612m x 4.248m)

**MODERN KITCHEN** 10'0" x 7'9" (3.057m x 2.378m)