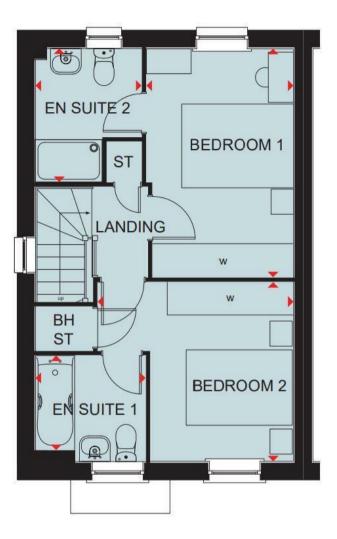

# **Rooms and Dimensions**

**THROUGH HALLWAY** 

**GUEST WC** 

**SPACIOUS LOUNGE DINER** 15'1" x 13'11" (4.612m x 4.248m)

**MODERN KITCHEN** 10'0" x 7'9" (3.057m x 2.378m)

### LANDING

BEDROOM ONE 11'5" x 10'6" (3.504m x 3.211m)

- FABULOUS DEVELOPMENT
- TWO DOUBLE BEDROOOMS
- SPACIOUS LOUNGE DINER
- PRIVATE REAR GARDEN
- READY MAY

### **ENSUITE SHOWER ROOM**

BEDROOM TWO 13'4" x 8'7" (4.089m x 2.632m)

**ENSUITE SHOWER ROOM** 

PRIVATE REAR GARDEN

DRIVEWAY

Identification checks - C

Webbs Estate Agents - endeavour to maintain accurate depictions of properties in Virtual Tours, Floor Plans and descriptions, however, these are intended only as a guide and purchasers must satisfy themselves by personal inspection.