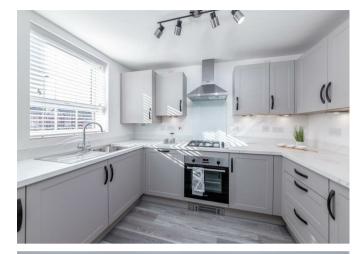

# **Rooms and Dimensions**

**THROUGH HALLWAY** 

**GUEST WC** 

**SPACIOUS LOUNGE DINER** 15'1" x 13'11" (4.612m x 4.248m)

**MODERN KITCHEN** 10'0" x 7'9" (3.057m x 2.378m)