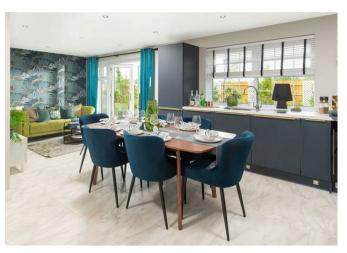

AVAILABLE \*\*

The Kirkdale is a four-bedroom family detached home of good proportions, on the ground floor, the though hallway leads to a spacious lounge with a bay window, a generous family dining kitchen with an entertaining area, a utility room and a guest WC. Upstairs benefits from a principal bedroom with an en suite, three further double bedrooms, and a family bathroom with a separate shower. This home also offers a single detached garage, a private driveway, and front & rear gardens.

## **Rooms and Dimensions**

AWAITING VENDOR APPROVAL

**THROUGH HALLWAY** 

**GUEST WC** 

LOUNGE

11'1" x 18'5" (3.38m x 5.62m)

**FAMILY KITCHEN DINER** 

24'0" x 14'7" (7.32m x 4.46m)