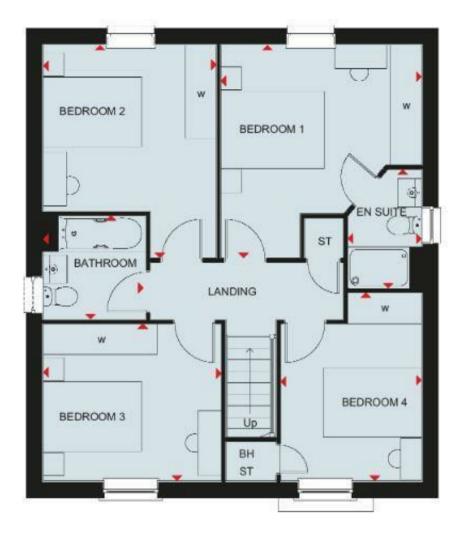

AVAILABLE \*\*

The Kirkdale is a four-bedroom family detached home of good proportions, on the ground floor, the though hallway leads to a spacious lounge with a bay window, a generous family dining kitchen with an entertaining area, a utility room and a guest WC. Upstairs benefits from a principal bedroom with an en suite, three further double bedrooms, and a family bathroom with a separate shower. This home also offers a single detached garage, a private driveway, and front & rear gardens.

## **Rooms and Dimensions**

AWAITING VENDOR APPROVAL

**THROUGH HALLWAY** 

**GUEST WC** 

LOUNGE

11'1" x 18'5" (3.38m x 5.62m)

**FAMILY KITCHEN DINER** 

24'0" x 14'7" (7.32m x 4.46m)

UTILITY ROOM

5'1" x 7'0" (1.56m x 2.15m)

LANDING

**BEDROOM ONE** 

13'4" x 13'6" (4.085m x 4.124m)

**ENSUITE SHOWER ROOM** 

**BEDROOM TWO** 

10'4" x 13'6" (3.150m x 4.124m)

BEDROOM THREE

11'3" x 9'11" (3.447m x 3.048m)

BEDROOM FOUR

8'11" x 11'11" (2.725m x 3.648m)

**FAMILY BATHROOM** 

**DETACHED GARAGE** 

PRIVATE DRIVEWAY

FRONT & REAR GARDENS