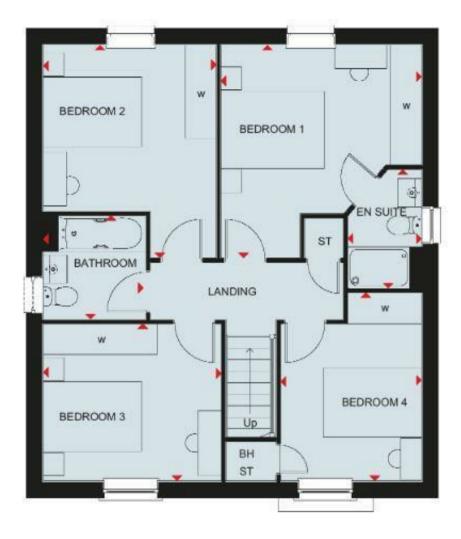

## **Rooms and Dimensions**

AWAITING VENDOR APPROVAL

**THROUGH HALLWAY** 

**GUEST WC** 

LOUNGE

11'1" x 18'5" (3.38m x 5.62m)

**FAMILY KITCHEN DINER** 

24'0" x 14'7" (7.32m x 4.46m)

UTILITY ROOM

5'1" x 7'0" (1.56m x 2.15m)

LANDING

**BEDROOM ONE** 

13'4" x 13'6" (4.085m x 4.124m)

**ENSUITE SHOWER ROOM** 

**BEDROOM TWO** 

10'4" x 13'6" (3.150m x 4.124m)

BEDROOM THREE

11'3" x 9'11" (3.447m x 3.048m)

**BEDROOM FOUR** 

8'11" x 11'11" (2.725m x 3.648m)

**FAMILY BATHROOM** 

**DETACHED GARAGE** 

PRIVATE DRIVEWAY

**FRONT & REAR GARDENS** 