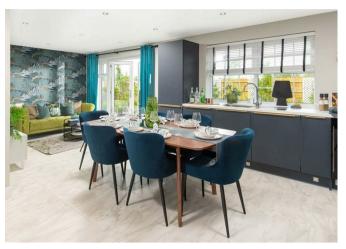

## **Summary**

\*\* NEW BUILD \*\* JUNE COMPLETION \*\* BUYERS INCENTIVES / PART EXCHANGE AVAILABLE \*\* KEY WORKER INCENTIVES \*\* CALL BRANCH ON 01543 468846 FOR MORE IN FORMATION \*\*

The Kirkdale is a four-bedroom family detached home of good proportions, on the ground floor, the though hallway leads to a spacious lounge with a bay window, a generous family dining kitchen with an entertaining area, a utility room and a guest WC. Upstairs benefits from a principal bedroom with an en suite, three further double bedrooms, and a family bathroom with a separate shower. This home also offers a single detached garage, a private driveway, and front & rear gardens.

## **Rooms and Dimensions**

AWAITING VENDOR APPROVAL

**THROUGH HALLWAY** 

**GUEST WC** 

LOUNGE

11'1" x 18'5" (3.38m x 5.62m)

**FAMILY KITCHEN DINER** 

24'0" x 14'7" (7.32m x 4.46m)