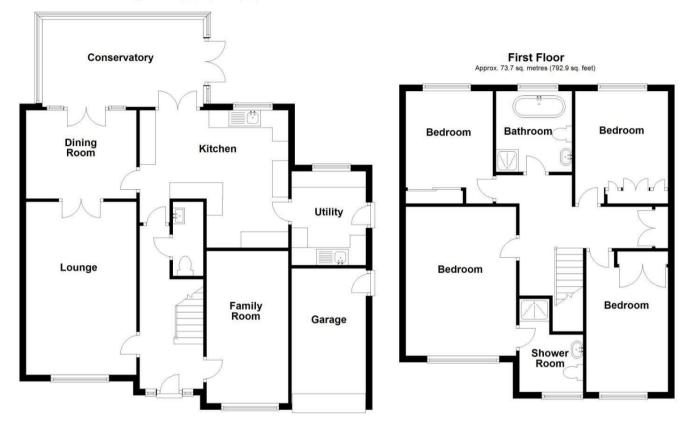

## **Rooms and Dimensions**

PORCH

THROUGH HALLWAY

SNUG / SITTING ROOM

LOUNGE 17'8" x 11'3" (5.41m x 3.45m)

**DINING ROOM** 11'3" x 8'11" (3.45m x 2.74m)

**STUNNING KITCHEN** 15'3" x 14'1" (4.65m x 4.31m)

**CONSERVATORY** 17'3" x 9'5" (5.28m x 2.89m)

UTILITY ROOM 9'9" x 7'7" (2.99m x 2.32m)

GUEST WC

LANDING

- VERY WELL PRESENTED THROUGHOUT
- INTERNAL VIEWING IS ESSENTIAL
- BATHROOM & ENSUITE
- DINING ROOM & CONSERVATORY
- DRIVEWAY, GARAGE & GARDENS

**BEDROOM ONE** 15'1" x 11'6" (4.60m x 3.51m)

**ENSUITE SHOWER ROOM** 9'5" x 5'10" (2.88m x 1.78m)

**BEDROOM TWO** 10'11" x 9'8" (3.34m x 2.97m)

**BEDROOM THREE** 14'6" x 8'8" (4.44m x 2.65m)

BEDROOM FOUR 11'7" x 8'10" (3.55 x 2.71m)

**FAMILY BATHROOM** 8'3" x 7'9" (2.54m x 2.38m)

FRONT & REAR GARDENS

GARAGE PRIVATE DRIVEWAY

**Identification Checks B** 

## **34 Highfield Road** Approx. 104.0 sq. metres (1119.8 sq. feet)

Total area: approx. 177.7 sq. metres (1912.7 sq. feet)

Webbs Estate Agents - endeavour to maintain accurate depictions of properties in Virtual Tours, Floor Plans and descriptions, however, these are intended only as a guide and purchasers must satisfy themselves by personal inspection.