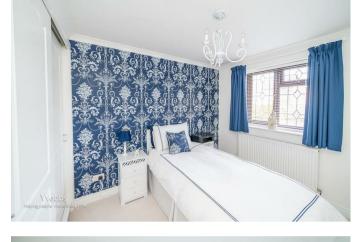

**ENSUITE SHOWER ROOM** 9'5" x 5'10" (2.88m x 1.78m)

**BEDROOM TWO** 10'11" x 9'8" (3.34m x 2.97m)

**BEDROOM THREE** 14'6" x 8'8" (4.44m x 2.65m)

BEDROOM FOUR 11'7" x 8'10" (3.55 x 2.71m)

**FAMILY BATHROOM** 8'3" x 7'9" (2.54m x 2.38m)