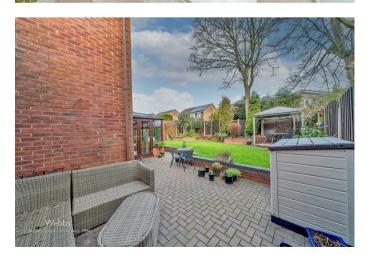

THROUGH HALLWAY

SNUG / SITTING ROOM

LOUNGE 17'8" x 11'3" (5.41m x 3.45m)

**DINING ROOM** 11'3" x 8'11" (3.45m x 2.74m)

**STUNNING KITCHEN** 15'3" x 14'1" (4.65m x 4.31m)

**CONSERVATORY** 17'3" x 9'5" (5.28m x 2.89m)

UTILITY ROOM 9'9" x 7'7" (2.99m x 2.32m)

GUEST WC

LANDING

- VERY WELL PRESENTED THROUGHOUT
- INTERNAL VIEWING IS ESSENTIAL
- BATHROOM & ENSUITE
- DINING ROOM & CONSERVATORY
- DRIVEWAY, GARAGE & GARDENS

**BEDROOM ONE** 15'1" x 11'6" (4.60m x 3.51m)

**ENSUITE SHOWER ROOM** 9'5" x 5'10" (2.88m x 1.78m)

**BEDROOM TWO** 10'11" x 9'8" (3.34m x 2.97m)

**BEDROOM THREE** 14'6" x 8'8" (4.44m x 2.65m)

BEDROOM FOUR 11'7" x 8'10" (3.55 x 2.71m)

**FAMILY BATHROOM** 8'3" x 7'9" (2.54m x 2.38m)

FRONT & REAR GARDENS

GARAGE PRIVATE DRIVEWAY

**Identification Checks B** 



















## **34 Highfield Road** Approx. 104.0 sq. metres (1119.8 sq. feet)



Total area: approx. 177.7 sq. metres (1912.7 sq. feet)



Webbs Estate Agents - endeavour to maintain accurate depictions of properties in Virtual Tours, Floor Plans and descriptions, however, these are intended only as a guide and purchasers must satisfy themselves by personal inspection.