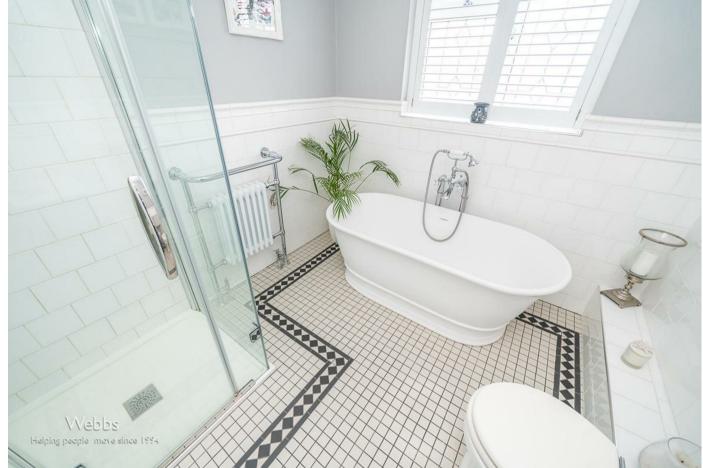

**ENSUITE SHOWER ROOM** 9'5" x 5'10" (2.88m x 1.78m)

**BEDROOM TWO** 10'11" x 9'8" (3.34m x 2.97m)

**BEDROOM THREE** 14'6" x 8'8" (4.44m x 2.65m)

BEDROOM FOUR 11'7" x 8'10" (3.55 x 2.71m)

**FAMILY BATHROOM** 8'3" x 7'9" (2.54m x 2.38m)