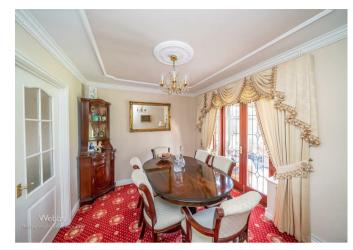

## **Rooms and Dimensions**

PORCH

THROUGH HALLWAY

SNUG / SITTING ROOM

LOUNGE 17'8" x 11'3" (5.41m x 3.45m)

**DINING ROOM** 11'3" x 8'11" (3.45m x 2.74m)

**STUNNING KITCHEN** 15'3" x 14'1" (4.65m x 4.31m)

**CONSERVATORY** 17'3" x 9'5" (5.28m x 2.89m)