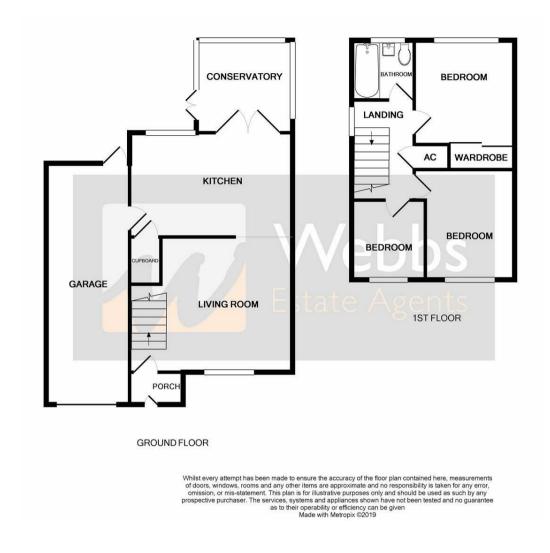

## **Rooms and Dimensions**

**ENTRANCE PORCH** 

LOUNGE

15'2" x 12'7" (4.634 x 3.836)

**REFITTED KITCHEN DINER** 

15'2" x 12'7" (4.630 x 3.836)

**CONSERVATORY** 

11'9" x 7'11" (3.582 x 2.433)

**GARAGE** 

20'2" x 8'2" (6.172 x 2.499)

LANDING

**BEDROOM ONE** 

9'6" x 9'0" to wardrobe fronts (2.907 x 2.755 to wardrobe fronts )

**BEDROOM TWO** 

10'6" x 7'11" (3.209 x 2.438)

**BEDROOM THREE** 

7'6" x 6'11" (2.295 x 2.109)

SHOWER ROOM

5'9" x 6'6" (1.770 x 1.985)

**EXTERNALLY** 

Identification checks - C

Webbs Estate Agents - endeavour to maintain accurate depictions of properties in Virtual Tours, Floor Plans and descriptions, however, these are intended only as a guide and purchasers must satisfy themselves by personal inspection.