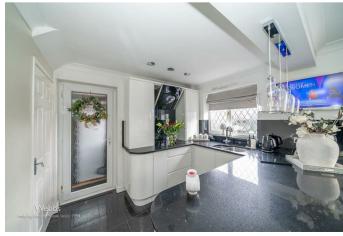

WEBBS ESTATE AGENTS are pleased to offer for sale a stunning family property in brief having entrance porch, a spacious lounge with an opening leading into the refitted kitchen diner with quartz surfaces and breakfast bar, the conservatory has been upgraded with new glass and a solid roof making this a second reception room, the garage completes the ground floor accommodation

## **Rooms and Dimensions**

**ENTRANCE PORCH** 

LOUNGE

15'2" x 12'7" (4.634 x 3.836)

**REFITTED KITCHEN DINER** 

15'2" x 12'7" (4.630 x 3.836)

**CONSERVATORY** 

11'9" x 7'11" (3.582 x 2.433)