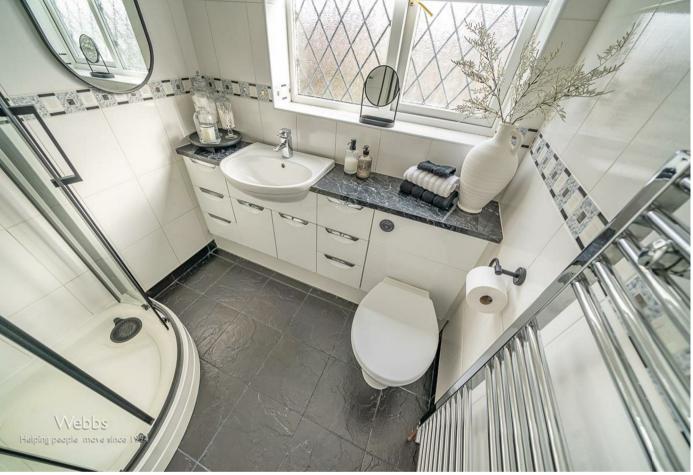

To the first floor there are three bedrooms and a refitted shower room, externally the property boasts a landscaped rear garden with block paved patio, the driveway and garage provide ample parking.

FARLY VIEWING IS STRONGLY ADVISED TO AVOID DISAPPOINTMENT

7'6" x 6'11" (2.295 x 2.109)

SHOWER ROOM

5'9" x 6'6" (1.770 x 1.985)

**EXTERNALLY** 

Identification checks - C

Webbs Estate Agents - endeavour to maintain accurate depictions of properties in Virtual Tours, Floor Plans and descriptions, however, these are intended only as a guide and purchasers must satisfy themselves by personal inspection.