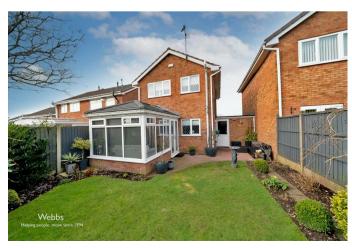

To the first floor there are three bedrooms and a refitted shower room, externally the property boasts a landscaped rear garden with block paved patio, the driveway and garage provide ample parking.

FARLY VIEWING IS STRONGLY ADVISED TO AVOID DISAPPOINTMENT