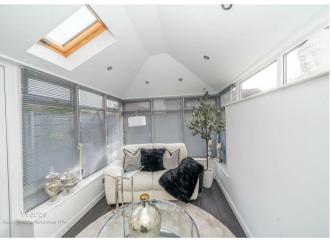

WEBBS ESTATE AGENTS are pleased to offer for sale a stunning family property in brief having entrance porch, a spacious lounge with an opening leading into the refitted kitchen diner with quartz surfaces and breakfast bar, the conservatory has been upgraded with new glass and a solid roof making this a second reception room, the garage completes the ground floor accommodation

## **Rooms and Dimensions**

**ENTRANCE PORCH** 

LOUNGE

15'2" x 12'7" (4.634 x 3.836)

**REFITTED KITCHEN DINER** 

15'2" x 12'7" (4.630 x 3.836)

**CONSERVATORY** 

11'9" x 7'11" (3.582 x 2.433)