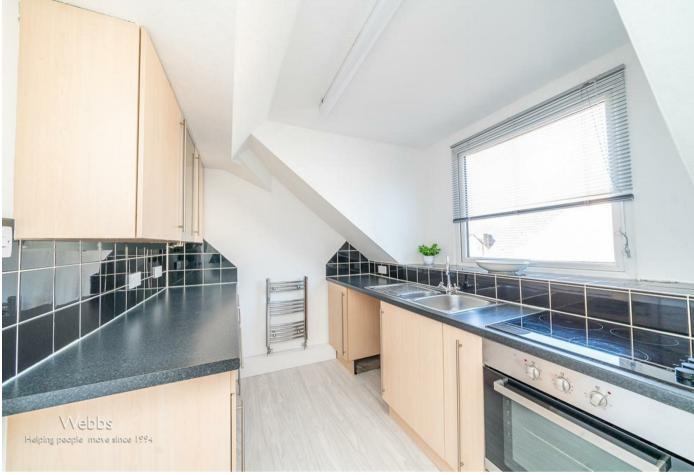

## **Rooms and Dimensions**

**COMMUNAL ENTRANCE** 

**ENTRANCE HALLWAY** 

**LOUNGE** 

16'2" x 13'5" (4.93 x 4.1)

**BREAKFAST KITCHEN** 

10'11" x 8'2" (3.35 x 2.51)

**BEDROOM ONE** 