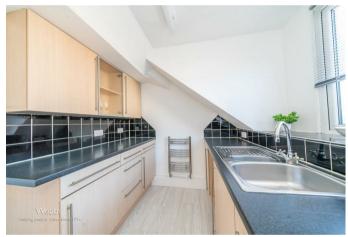

## **Rooms and Dimensions**

**COMMUNAL ENTRANCE** 

**ENTRANCE HALLWAY** 

**LOUNGE** 

16'2" x 13'5" (4.93 x 4.1)

**BREAKFAST KITCHEN** 

10'11" x 8'2" (3.35 x 2.51)

**BEDROOM ONE** 