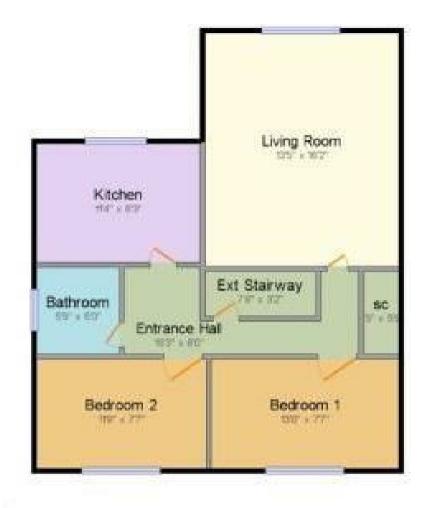

## **Rooms and Dimensions**

**COMMUNAL ENTRANCE** 

**ENTRANCE HALLWAY** 

**LOUNGE** 

16'2" x 13'5" (4.93 x 4.1)

**BREAKFAST KITCHEN** 

10'11" x 8'2" (3.35 x 2.51)

**BEDROOM ONE** 

12'11" x 7'6" (3.96 x 2.31)

**BEDROOM TWO** 

11'8" x 7'6" (3.58 x 2.31)

**BATHROOM** 

6'0" x 5'8" (1.83 x 1.75)

**COMMUNAL PARKING** 

Identification checks - C

Webbs Estate Agents - endeavour to maintain accurate depictions of properties in Virtual Tours, Floor Plans and descriptions, however, these are intended only as a guide and purchasers must satisfy themselves by personal inspection.