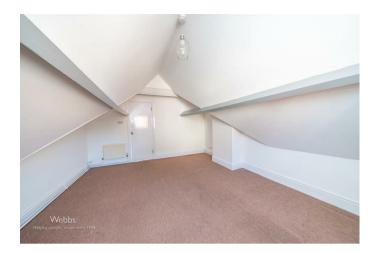

## **Rooms and Dimensions**

**COMMUNAL ENTRANCE** 

**ENTRANCE HALLWAY** 

**LOUNGE** 

16'2" x 13'5" (4.93 x 4.1)

**BREAKFAST KITCHEN** 

10'11" x 8'2" (3.35 x 2.51)

**BEDROOM ONE** 