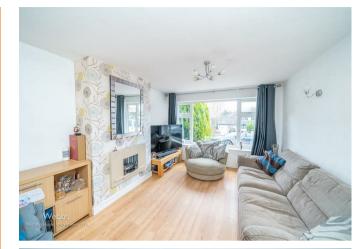

## ENTRANCE PORCH

THROUGH HALLWAY

LOUNGE DINER 22'11" x 11'0" (7.01m x 3.36m)

**CONSERVATORY** 8'11" x 9'6" (2.73m x 2.90m)

**KITCHEN** 10'0" x 7'11" (3.06m x 2.43m)

**UTILITY ROOM** 10'5" x 7'8" (3.19m x 2.35m)