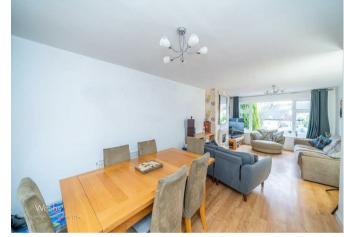

## ENTRANCE PORCH

THROUGH HALLWAY

LOUNGE DINER 22'11" x 11'0" (7.01m x 3.36m)

**CONSERVATORY** 8'11" x 9'6" (2.73m x 2.90m)

**KITCHEN** 10'0" x 7'11" (3.06m x 2.43m)

**UTILITY ROOM** 10'5" x 7'8" (3.19m x 2.35m)