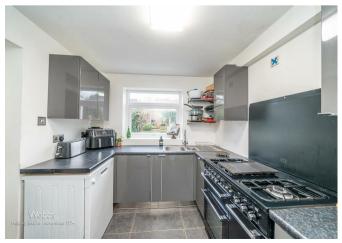

## ENTRANCE PORCH

THROUGH HALLWAY

LOUNGE DINER 22'11" x 11'0" (7.01m x 3.36m)

**CONSERVATORY** 8'11" x 9'6" (2.73m x 2.90m)

**KITCHEN** 10'0" x 7'11" (3.06m x 2.43m)

**UTILITY ROOM** 10'5" x 7'8" (3.19m x 2.35m)