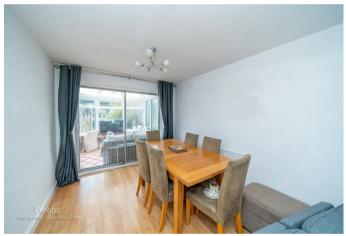

## ENTRANCE PORCH

THROUGH HALLWAY

LOUNGE DINER 22'11" x 11'0" (7.01m x 3.36m)

**CONSERVATORY** 8'11" x 9'6" (2.73m x 2.90m)

**KITCHEN** 10'0" x 7'11" (3.06m x 2.43m)

**UTILITY ROOM** 10'5" x 7'8" (3.19m x 2.35m)