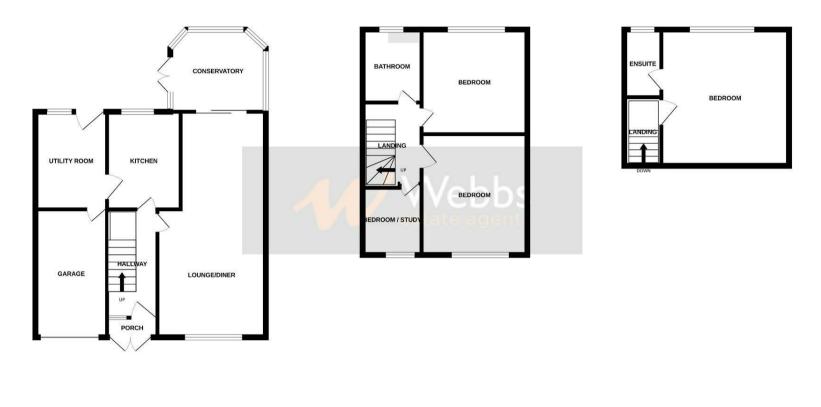

## **Rooms and Dimensions**

## ENTRANCE PORCH

THROUGH HALLWAY

LOUNGE DINER 22'11" x 11'0" (7.01m x 3.36m)

**CONSERVATORY** 8'11" x 9'6" (2.73m x 2.90m)

**KITCHEN** 10'0" x 7'11" (3.06m x 2.43m)

**UTILITY ROOM** 10'5" x 7'8" (3.19m x 2.35m)

FIRST FLOOR LANDING

**BEDROOM TWO** 11'1" x 10'10" (3.39m x 3.32m)

**BEDROOM THREE** 10'5" x 12'3" (3.20m x 3.75m)

- DECEPTIVLEY SPACIOUS
- THREE / FOUR BEDROOMS
- LOUNGE DINER
- KITCHEN & UTILITY ROOM
- LANDSCAPED GARDEN

**STUDY** 7'2" x 5'6" (2.19m x 1.68m)

**FAMILY BATHROOM** 7'3" x 5'10" (2.21m x 1.78m)

SECOND FLOOR

MASTER BEDROOM 13'11" x 10'8" (4.26m x 3.26m)

**ENSUITE SHOWER ROOM** 5'2" x 5'1" (1.58m x 1.55m)

LANDSCAPED REAR GARDEN

**GARAGE** 13'10" x 8'1" (4.22m x 2.47m)

PRIVATE DRIVEWAY

Identification checks - C Premium Conveyancing

GROUND FLOOR

1ST FLOOR

2ND FLOOR

Whilst every attempt has been made to ensure the accuracy of the floorplan contained here, measurements of doors, windows, rooms and any other items are approximate and no responsibility is taken for any error, omission or mis-statement. This plan is for illustrative purposes only and should be used as such by any prospective purchaser. The services, systems and appliances shown have not been tested and no guarantee as to their operability or efficiency can be given. Made with Metropix ©2025