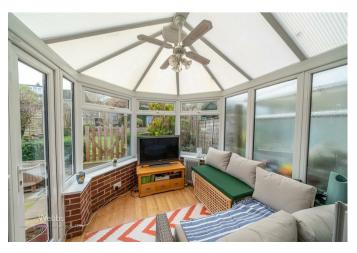

## ENTRANCE PORCH

THROUGH HALLWAY

LOUNGE DINER 22'11" x 11'0" (7.01m x 3.36m)

**CONSERVATORY** 8'11" x 9'6" (2.73m x 2.90m)

**KITCHEN** 10'0" x 7'11" (3.06m x 2.43m)

**UTILITY ROOM** 10'5" x 7'8" (3.19m x 2.35m)