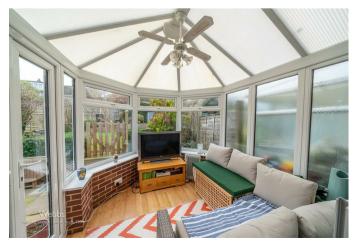

Webbs Estate Agents have pleasure in offering this extended and well-presented semi-detached family home, situated in a sought-after village location. Briefly comprising: porch, through hallway, lounge diner, conservatory, kitchen and utility room. On the first floor, the landing leads to three bedrooms, a family bathroom and stairs to the second floor. On the second floor, you will find a master suite comprising a generous bedroom, storage and ensuite shower room. Externally there is a fully enclosed landscaped rear garden, garage and driveway. VIEWING ADVISED!

## **Rooms and Dimensions**

**ENTRANCE PORCH** 

THROUGH HALLWAY

**LOUNGE DINER** 

22'11" x 11'0" (7.01m x 3.36m)

CONSERVATORY

8'11" x 9'6" (2.73m x 2.90m)

**KITCHEN** 