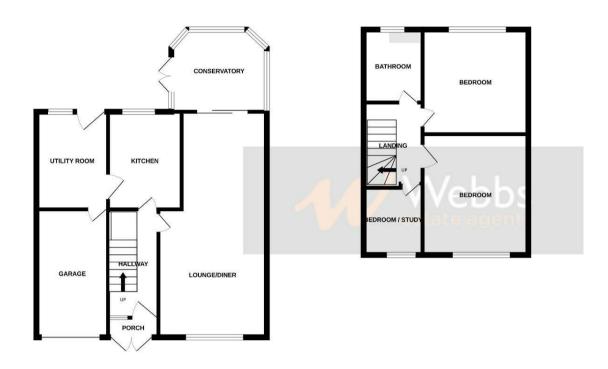

Webbs Estate Agents have pleasure in offering this extended and well-presented semi-detached family home, situated in a sought-after village location. Briefly comprising: porch, through hallway, lounge diner, conservatory, kitchen and utility room. On the first floor, the landing leads to three bedrooms, a family bathroom and stairs to the second floor. On the second floor, you will find a master suite comprising a generous bedroom, storage and ensuite shower room. Externally there is a fully enclosed landscaped rear garden, garage and driveway. VIEWING ADVISED!

## **Rooms and Dimensions**

**ENTRANCE PORCH** 

THROUGH HALLWAY

**LOUNGE DINER** 

22'11" x 11'0" (7.01m x 3.36m)

CONSERVATORY

8'11" x 9'6" (2.73m x 2.90m)

**KITCHEN** 

10'0" x 7'11" (3.06m x 2.43m)

**UTILITY ROOM** 

10'5" x 7'8" (3.19m x 2.35m)

FIRST FLOOR LANDING

**BEDROOM TWO** 

11'1" x 10'10" (3.39m x 3.32m)

**BEDROOM THREE** 

10'5" x 12'3" (3.20m x 3.75m)

**STUDY** 

7'2" x 5'6" (2.19m x 1.68m)

**FAMILY BATHROOM** 

7'3" x 5'10" (2.21m x 1.78m)

SECOND FLOOR

MASTER BEDROOM

13'11" x 10'8" (4.26m x 3.26m)

**ENSUITE SHOWER ROOM** 

5'2" x 5'1" (1.58m x 1.55m)

LANDSCAPED REAR GARDEN

GARAGE

13'10" x 8'1" (4.22m x 2.47m)

PRIVATE DRIVEWAY

Identification checks - C

Whilst every attempt has been made to ensure the accuracy of the floorplan contained here, measurements of doors, windows, rooms and any other items are approximate and no responsibility is taken for any error, on soon, smarrow, rooms and any profit interest are approximate and to responsibility is taken for any error, omission or mis-statement. This plan is for illustrative purposes only and should be used as such by any prospective purchaser. The services, systems and appliances shown have not been tested and no guarantee as to their operability or efficiency can be given.