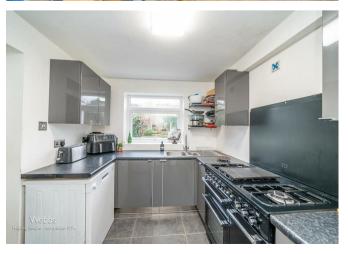

Webbs Estate Agents have pleasure in offering this extended and well-presented semi-detached family home, situated in a sought-after village location. Briefly comprising: porch, through hallway, lounge diner, conservatory, kitchen and utility room. On the first floor, the landing leads to three bedrooms, a family bathroom and stairs to the second floor. On the second floor, you will find a master suite comprising a generous bedroom, storage and ensuite shower room. Externally there is a fully enclosed landscaped rear garden, garage and driveway. VIEWING ADVISED!

## **Rooms and Dimensions**

**ENTRANCE PORCH** 

THROUGH HALLWAY

**LOUNGE DINER** 

22'11" x 11'0" (7.01m x 3.36m)

CONSERVATORY

8'11" x 9'6" (2.73m x 2.90m)

**KITCHEN** 

10'0" x 7'11" (3.06m x 2.43m)

**UTILITY ROOM** 

10'5" x 7'8" (3.19m x 2.35m)

FIRST FLOOR LANDING

**BEDROOM TWO** 

11'1" x 10'10" (3.39m x 3.32m)

**BEDROOM THREE** 

10'5" x 12'3" (3.20m x 3.75m)