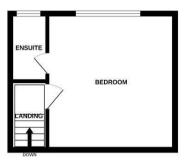

**STUDY** 

7'2" x 5'6" (2.19m x 1.68m)

**FAMILY BATHROOM** 

7'3" x 5'10" (2.21m x 1.78m)

SECOND FLOOR

MASTER BEDROOM

13'11" x 10'8" (4.26m x 3.26m)

**ENSUITE SHOWER ROOM** 