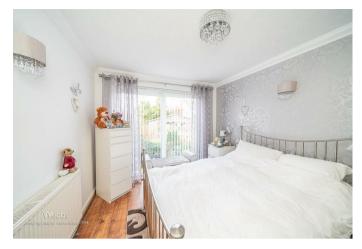

## **ENTRANCE HALLWAY**

**EXTENDED LOUNGE DINER** 17'8" x 11'5" (5.393 x 3.500)

**REFITTED KITCHEN** 11'11" x 7'7" (3.640 x 2.322)

**CONSERVATORY** 11'5" x 8'5" (3.482 x 2.578)

**BEDROOM ONE** 14'5" x 9'8" (4.411 x 2.960)

- THREE DOUBLE BEDROOMS
- EXCELLENT TRANSPORT LINKS
- REFITTED MODERN KITCHEN
- LARGE LOUNGE DINER

**BEDROOM TWO** 17'7" x 10'3" (5.364 x 3.135)

**BEDROOM THREE** 12'6" x 9'11" (3.823 x 3.033)

**REAR GARDEN** 