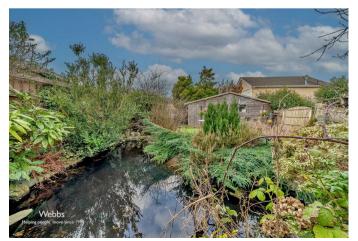

Externally the property has an enclosed rear garden, and ample off-road parking is provided by a large block paved driveway. VIEWING ADVISED

- THREE DOUBLE BEDROOMS
- EXCELLENT TRANSPORT LINKS
- REFITTED MODERN KITCHEN
- LARGE LOUNGE DINER

**BEDROOM TWO** 17'7" x 10'3" (5.364 x 3.135)

**BEDROOM THREE** 12'6" x 9'11" (3.823 x 3.033)

**REAR GARDEN** 