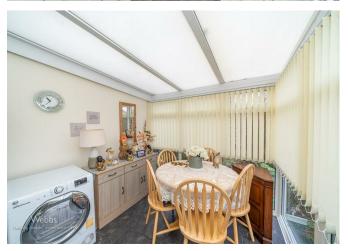

Webbs Estate Agents are pleased to offer for sale an extended detached bungalow, offering easy access to excellent transport links. In brief consisting of a side covered entrance, entrance hallway, spacious lounge diner, three generous double bedrooms, a modern refitted kitchen leading to the conservatory overlooking the garden and a shower room.

## **ENTRANCE HALLWAY**

**EXTENDED LOUNGE DINER** 17'8" x 11'5" (5.393 x 3.500)

**REFITTED KITCHEN** 11'11" x 7'7" (3.640 x 2.322)

**CONSERVATORY** 11'5" x 8'5" (3.482 x 2.578)

**BEDROOM ONE** 14'5" x 9'8" (4.411 x 2.960)