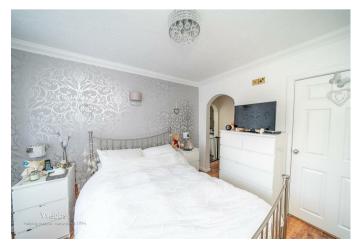

## **ENTRANCE HALLWAY**

**EXTENDED LOUNGE DINER** 17'8" x 11'5" (5.393 x 3.500)

**REFITTED KITCHEN** 11'11" x 7'7" (3.640 x 2.322)

**CONSERVATORY** 11'5" x 8'5" (3.482 x 2.578)

**BEDROOM ONE** 14'5" x 9'8" (4.411 x 2.960)

- THREE DOUBLE BEDROOMS
- EXCELLENT TRANSPORT LINKS
- REFITTED MODERN KITCHEN
- LARGE LOUNGE DINER

**BEDROOM TWO** 17'7" x 10'3" (5.364 x 3.135)

**BEDROOM THREE** 12'6" x 9'11" (3.823 x 3.033)

**REAR GARDEN** 