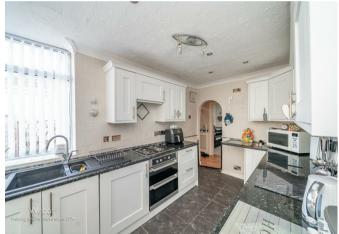

Webbs Estate Agents are pleased to offer for sale an extended detached bungalow, offering easy access to excellent transport links. In brief consisting of a side covered entrance, entrance hallway, spacious lounge diner, three generous double bedrooms, a modern refitted kitchen leading to the conservatory overlooking the garden and a shower room.

## **ENTRANCE HALLWAY**

**EXTENDED LOUNGE DINER** 17'8" x 11'5" (5.393 x 3.500)

**REFITTED KITCHEN** 11'11" x 7'7" (3.640 x 2.322)

**CONSERVATORY** 11'5" x 8'5" (3.482 x 2.578)

**BEDROOM ONE** 14'5" x 9'8" (4.411 x 2.960)