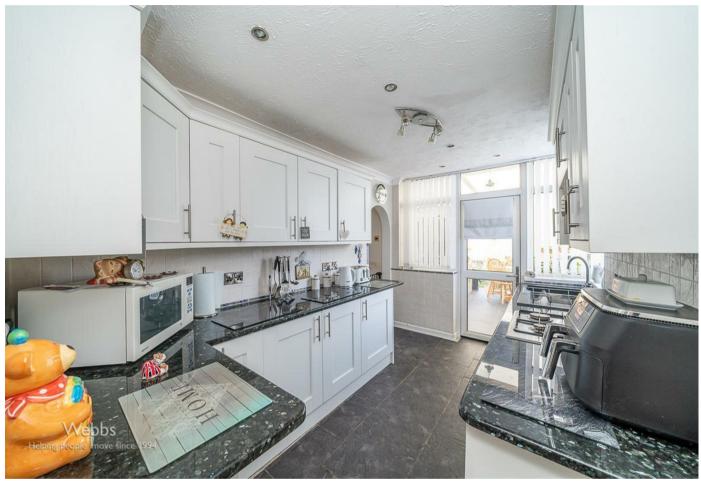

Webbs Estate Agents are pleased to offer for sale an extended detached bungalow, offering easy access to excellent transport links. In brief consisting of a side covered entrance, entrance hallway, spacious lounge diner, three generous double bedrooms, a modern refitted kitchen leading to the conservatory overlooking the garden and a shower room.

## **ENTRANCE HALLWAY**

**EXTENDED LOUNGE DINER** 17'8" x 11'5" (5.393 x 3.500)

**REFITTED KITCHEN** 11'11" x 7'7" (3.640 x 2.322)

**CONSERVATORY** 11'5" x 8'5" (3.482 x 2.578)

**BEDROOM ONE** 14'5" x 9'8" (4.411 x 2.960)