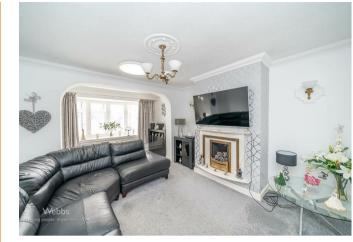

Webbs Estate Agents are pleased to offer for sale an extended detached bungalow, offering easy access to excellent transport links. In brief consisting of a side covered entrance, entrance hallway, spacious lounge diner, three generous double bedrooms, a modern refitted kitchen leading to the conservatory overlooking the garden and a shower room.

## **ENTRANCE HALLWAY**

**EXTENDED LOUNGE DINER** 17'8" x 11'5" (5.393 x 3.500)

**REFITTED KITCHEN** 11'11" x 7'7" (3.640 x 2.322)

**CONSERVATORY** 11'5" x 8'5" (3.482 x 2.578)

**BEDROOM ONE** 14'5" x 9'8" (4.411 x 2.960)