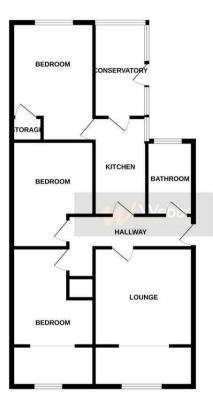

## **Rooms and Dimensions**

**COVERED SIDE ENTRANCE** 

## **ENTRANCE HALLWAY**

**EXTENDED LOUNGE DINER** 17'8" x 11'5" (5.393 x 3.500)

**REFITTED KITCHEN** 11'11" x 7'7" (3.640 x 2.322)

**CONSERVATORY** 11'5" x 8'5" (3.482 x 2.578)

**BEDROOM ONE** 14'5" x 9'8" (4.411 x 2.960)

- THREE DOUBLE BEDROOMS
- EXCELLENT TRANSPORT LINKS
- REFITTED MODERN KITCHEN
- LARGE LOUNGE DINER

**BEDROOM TWO** 17'7" x 10'3" (5.364 x 3.135)

**BEDROOM THREE** 12'6" x 9'11" (3.823 x 3.033)

**REAR GARDEN** 

LARGE BLOCK PAVED DRIVEWAY

Identification checks - C

GROUND FLOOR

Welst every attempt has been made to ensure the accuracy of the Booglan contained here, measurements of does, viewdws, commit and may other herm are spectramental and in requerability in statement embedies or met-soleneers. They plan is fin illustrative purposes only and should be used as such ty any prospective purchaser. The services, systems and agglorized should have to been tosted and no guarantee as to their operative charge.