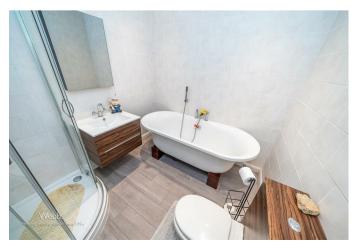

**BEDROOM ONE** 

19'10" x 10'5" (6.07m x 3.20m)

**BEDROOM TWO** 

10'11" x 8'9" (3.33m x 2.69m)

**BEDROOM THREE** 

7'6" x 5'10" (2.29m x 1.80m)

**FAMILY BATHROOM** 

**GENEROUS CONSERVATORY** 

25'1" x 12'7" (7.65m x 3.84m)

**ANNEXE** 

DOUBLE BEDROOM

16'9" x 7'10" (5.11m x 2.39m)

**SHOWER ROOM** 

**KITCHEN** 

8'5" x 10'4" (2.57m x 3.15m)

GARAGE