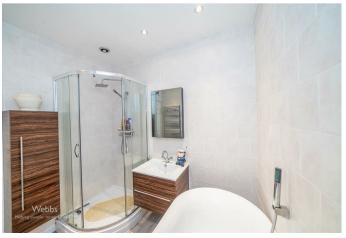

**BEDROOM ONE** 

19'10" x 10'5" (6.07m x 3.20m)

**BEDROOM TWO** 

10'11" x 8'9" (3.33m x 2.69m)

**BEDROOM THREE** 

7'6" x 5'10" (2.29m x 1.80m)

**FAMILY BATHROOM** 

**GENEROUS CONSERVATORY** 