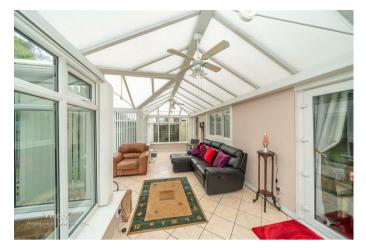

**BEDROOM ONE** 

19'10" x 10'5" (6.07m x 3.20m)

**BEDROOM TWO** 

10'11" x 8'9" (3.33m x 2.69m)

**BEDROOM THREE** 

7'6" x 5'10" (2.29m x 1.80m)

**FAMILY BATHROOM** 

**GENEROUS CONSERVATORY** 

25'1" x 12'7" (7.65m x 3.84m)

**ANNEXE** 

DOUBLE BEDROOM

16'9" x 7'10" (5.11m x 2.39m)

**SHOWER ROOM** 

**KITCHEN** 

8'5" x 10'4" (2.57m x 3.15m)

GARAGE