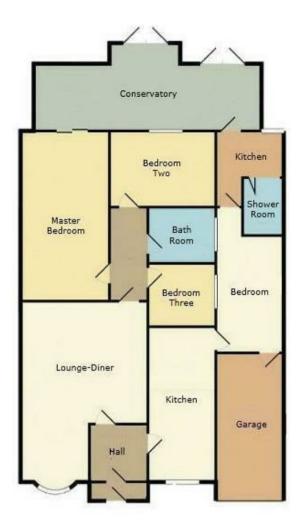

WEBBS ESTATE AGENTS have the pleasure of offering for sale this beautifully presented three/four bedroom detached bungalow, boasting modern contemporary high standard also situated in the popular village of Cannock Wood. The main property briefly comprises: an entrance porch, stunning entrance hallway, spacious open plan lounge-diner, FABULOUS REFITTED 'Wren' kitchen, inner hallway, three well-proportioned bedrooms, a family bathroom with full-width conservatory to the rear. The annexe comprises: a spacious bedroom, kitchen and shower room with access to the rear conservatory. Externally is a fully enclosed good-sized rear garden with mature trees and shrubs. There is ample parking provided by a double private driveway and a garage.

## **Rooms and Dimensions**

**PORCH** 

**ENTRANCE HALLWAY** 

**LOUNGE DINER** 

14'0" x 25'5" (4.29m x 7.75m)

**BREAKFAST KITCHEN** 

17'10" x 7'10" (5.44m x 2.41m)

**INNER HALLWAY** 

**BEDROOM ONE** 

19'10" x 10'5" (6.07m x 3.20m)

**BEDROOM TWO** 

10'11" x 8'9" (3.33m x 2.69m)

**BEDROOM THREE** 

7'6" x 5'10" (2.29m x 1.80m)

**FAMILY BATHROOM** 

**GENEROUS CONSERVATORY** 

25'1" x 12'7" (7.65m x 3.84m)

**ANNEXE** 

DOUBLE BEDROOM

16'9" x 7'10" (5.11m x 2.39m)

**SHOWER ROOM** 

**KITCHEN** 

8'5" x 10'4" (2.57m x 3.15m)

GARAGE