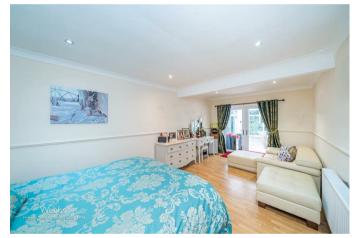

**BEDROOM ONE** 

19'10" x 10'5" (6.07m x 3.20m)

**BEDROOM TWO** 

10'11" x 8'9" (3.33m x 2.69m)

**BEDROOM THREE** 

7'6" x 5'10" (2.29m x 1.80m)

**FAMILY BATHROOM** 

**GENEROUS CONSERVATORY** 