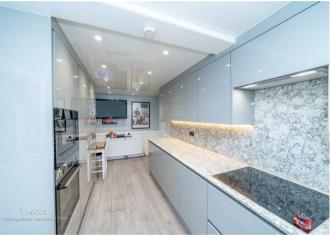

## **Rooms and Dimensions**

**PORCH** 

**ENTRANCE HALLWAY** 

**LOUNGE DINER** 

14'0" x 25'5" (4.29m x 7.75m)

**BREAKFAST KITCHEN** 

17'10" x 7'10" (5.44m x 2.41m)

**INNER HALLWAY** 