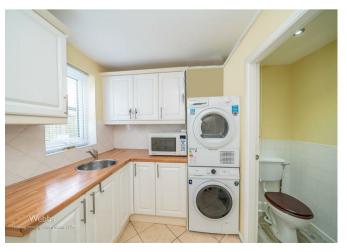

25'1" x 12'7" (7.65m x 3.84m)

**ANNEXE** 

DOUBLE BEDROOM

16'9" x 7'10" (5.11m x 2.39m)

**SHOWER ROOM** 

**KITCHEN** 

8'5" x 10'4" (2.57m x 3.15m)

GARAGE