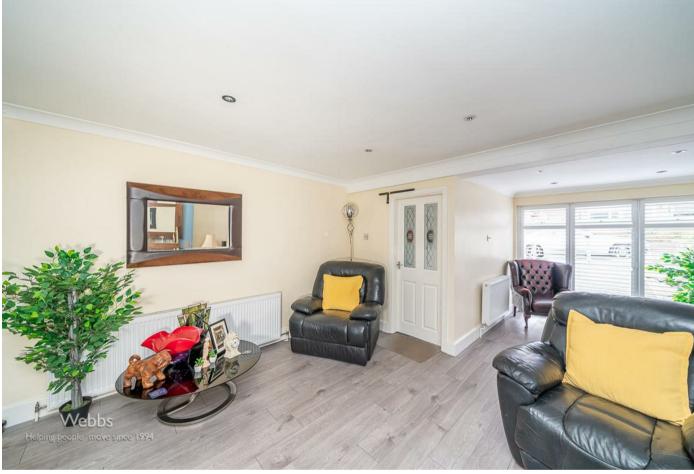

## **Rooms and Dimensions**

**PORCH** 

**ENTRANCE HALLWAY** 

**LOUNGE DINER** 

14'0" x 25'5" (4.29m x 7.75m)

**BREAKFAST KITCHEN** 

17'10" x 7'10" (5.44m x 2.41m)

**INNER HALLWAY** 