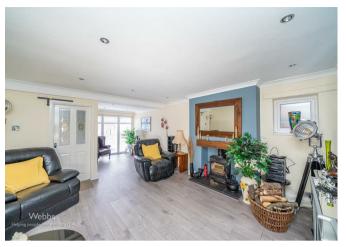

## **Rooms and Dimensions**

**PORCH** 

**ENTRANCE HALLWAY** 

**LOUNGE DINER** 

14'0" x 25'5" (4.29m x 7.75m)

**BREAKFAST KITCHEN** 

17'10" x 7'10" (5.44m x 2.41m)

**INNER HALLWAY** 