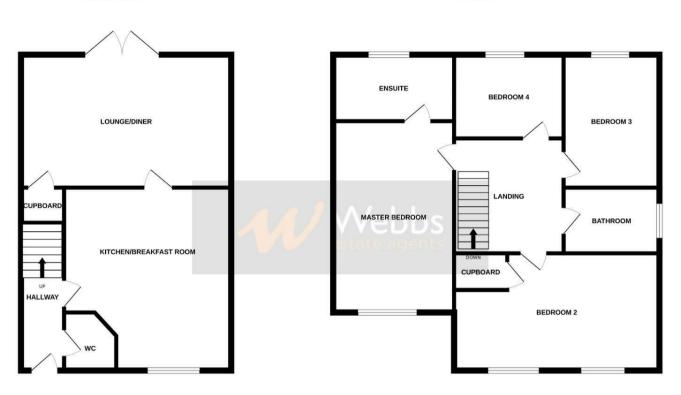

## **Rooms and Dimensions**

**ENTRANCE HALLWAY** 

**GUEST W.C** 

KITCHEN DINER

13'4" x 11'7" (4.08 x 3.54)

**SPACIOUS LOUNGE** 

11'8" x 14'9" (3.56 x 4.50)

FIRST FLOOR LANDING

MASTER BEDROOM

13'5" x 8'8" (4.09 x 2.66)

**EN-SUITE SHOWER ROOM** 

**BEDROOM TWO** 

9'7" x 14'9" (2.93 x 4.51)

BEDROOM THREE

9'10" x 8'3" (3.01 x 2.54)

BEDROOM FOUR

6'7" x 6'2" (2.03 x 1.88)

**EXTERNALLY** 

**FAMILY BATHROOM** 

PRIVATE DRIVE

**CARPORT** 

**FULLY ENCLOSED REAR GARDEN** 

Identification checks - C

GROUND FLOOR 1ST FLOOR

While every attempt has been made to ensure the accuracy of the floorplan contained here, measurements of doors, worklows, comes and any other items, are approximate and no responsibility is taken for any error, omission or mis-statement. This plan is for illustrative purposes only and should be used as such by any prospective purchaser. The safe is for illustrative purposes only and should be used as such by any prospective purchaser. The safe is the properability or efficiency can be given.