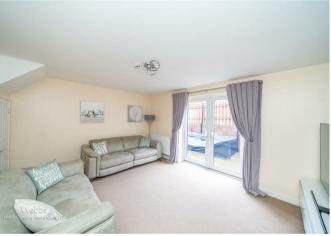

## **Rooms and Dimensions**

**ENTRANCE HALLWAY** 

**GUEST W.C** 

KITCHEN DINER

13'4" x 11'7" (4.08 x 3.54)

**SPACIOUS LOUNGE** 

11'8" x 14'9" (3.56 x 4.50)

FIRST FLOOR LANDING