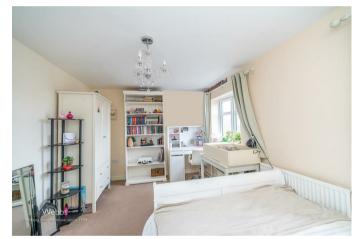

MASTER BEDROOM

13'5" x 8'8" (4.09 x 2.66)

**EN-SUITE SHOWER ROOM** 

**BEDROOM TWO** 

9'7" x 14'9" (2.93 x 4.51)

BEDROOM THREE

9'10" x 8'3" (3.01 x 2.54)

BEDROOM FOUR