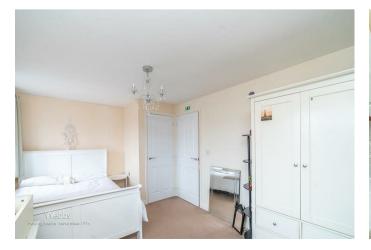

MASTER BEDROOM

13'5" x 8'8" (4.09 x 2.66)

**EN-SUITE SHOWER ROOM** 

**BEDROOM TWO** 

9'7" x 14'9" (2.93 x 4.51)

BEDROOM THREE

9'10" x 8'3" (3.01 x 2.54)

BEDROOM FOUR