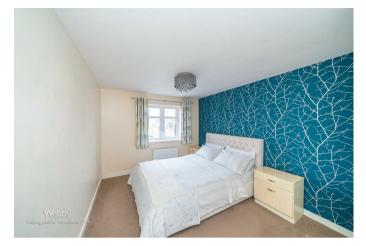

## **Rooms and Dimensions**

**ENTRANCE HALLWAY** 

**GUEST W.C** 

KITCHEN DINER

13'4" x 11'7" (4.08 x 3.54)

**SPACIOUS LOUNGE** 

11'8" x 14'9" (3.56 x 4.50)

FIRST FLOOR LANDING

MASTER BEDROOM

13'5" x 8'8" (4.09 x 2.66)

**EN-SUITE SHOWER ROOM** 

**BEDROOM TWO** 

9'7" x 14'9" (2.93 x 4.51)

BEDROOM THREE

9'10" x 8'3" (3.01 x 2.54)

BEDROOM FOUR