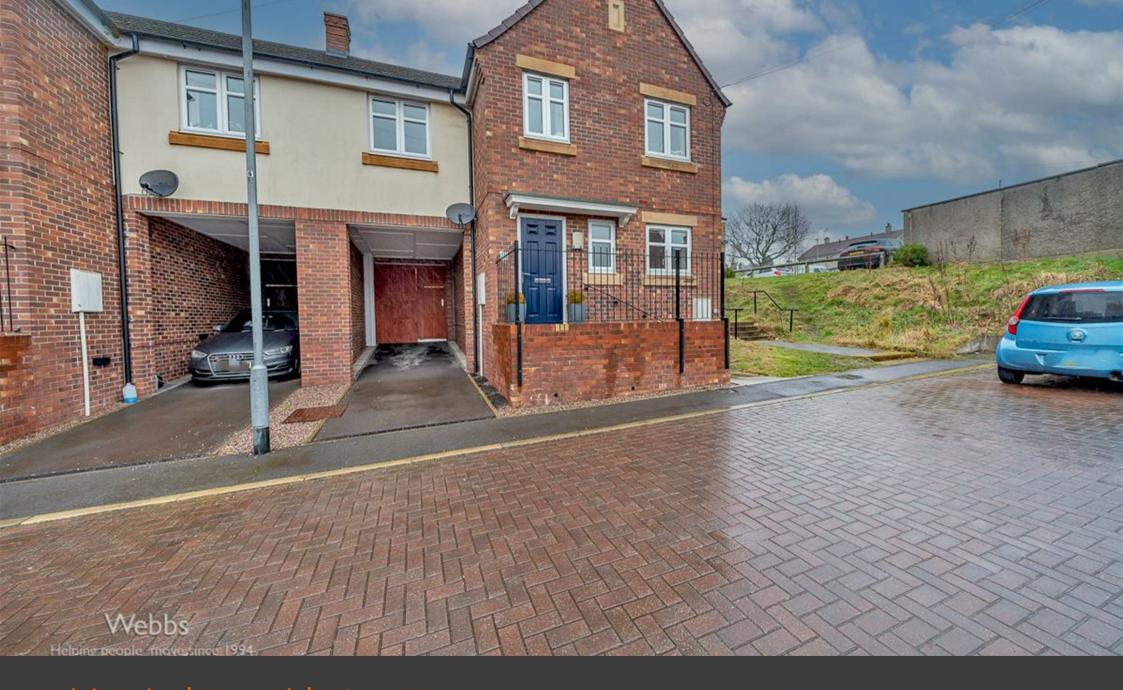

EXTERNALLY

There is a private drive and carport, there is a good-sized private rear garden.

This modern spacious family home is close to all local amenities the new retail Park is only a short walk away. Walking distance to the local nature reserve and to all local good schools.

6'7" x 6'2" (2.03 x 1.88)

**EXTERNALLY** 

**FAMILY BATHROOM** 

PRIVATE DRIVE

**CARPORT** 

**FULLY ENCLOSED REAR GARDEN** 

Identification checks - C

GROUND FLOOR 1ST FLOOR