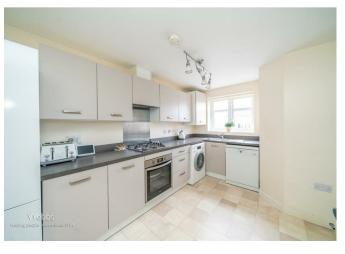

## **Rooms and Dimensions**

**ENTRANCE HALLWAY** 

**GUEST W.C** 

KITCHEN DINER

13'4" x 11'7" (4.08 x 3.54)

**SPACIOUS LOUNGE** 

11'8" x 14'9" (3.56 x 4.50)

FIRST FLOOR LANDING