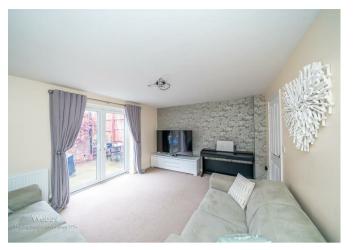

## **Rooms and Dimensions**

**ENTRANCE HALLWAY** 

**GUEST W.C** 

KITCHEN DINER

13'4" x 11'7" (4.08 x 3.54)

**SPACIOUS LOUNGE** 

11'8" x 14'9" (3.56 x 4.50)

FIRST FLOOR LANDING