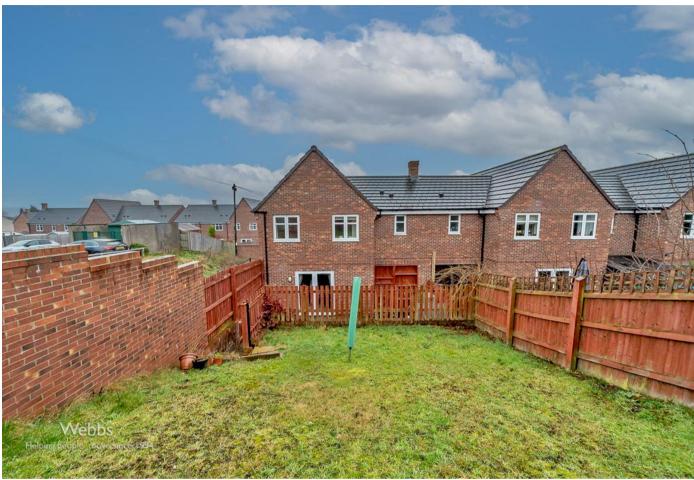

EXTERNALLY

There is a private drive and carport, there is a good-sized private rear garden.

This modern spacious family home is close to all local amenities the new retail Park is only a short walk away. Walking distance to the local nature reserve and to all local good schools.

6'7" x 6'2" (2.03 x 1.88)

**EXTERNALLY** 

**FAMILY BATHROOM** 

PRIVATE DRIVE

**CARPORT** 

**FULLY ENCLOSED REAR GARDEN** 

Identification checks - C

GROUND FLOOR 1ST FLOOR