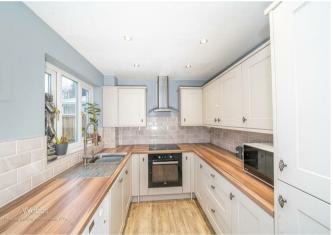

WEBBS ESTATE AGENTS are excited to present this wonderful family home for sale. The property briefly comprises: an entrance porch, a spacious lounge/diner, a fully fitted kitchen, landing leading to three good-sized bedrooms and a family shower room.

## **Rooms and Dimensions**

**ENTRANCE PORCH** 

LOUNGE/DINER

22'6" x 10'10" (6.87 x 3.31)

**KITCHEN** 

8'10" x 7'4" (2.70 x 2.25)

FIRST FLOOR LANDING

**MASTER BEDROOM** 