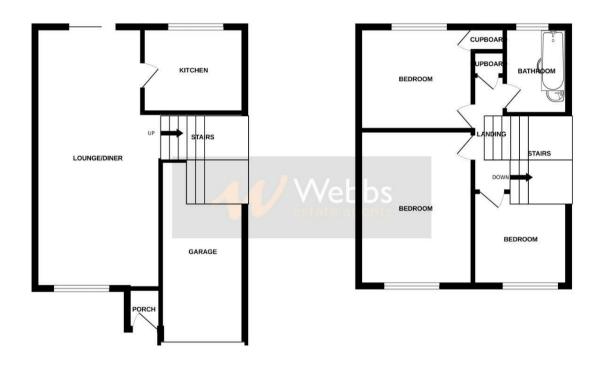

## **Rooms and Dimensions**

**ENTRANCE PORCH** 

LOUNGE/DINER

22'6" x 10'10" (6.87 x 3.31)

**KITCHEN** 

8'10" x 7'4" (2.70 x 2.25)

FIRST FLOOR LANDING

**MASTER BEDROOM** 

13'3" x 9'10" (4.06 x 3.02)

**BEDROOM TWO** 

9'10" x 8'10" (3.01 x 2.71)

**BEDROOM THREE** 

8'4" x 8'0" (2.56 x 2.46)

**FAMILY BATHROOM** 

**EXTERNALLY** 

**GOOD SIZED REAR GARDEN** 

**PRIVATE DRIVE** 

**GARAGE** 

Identification checks - C

GROUND FLOOR 1ST FLOOR

Whilst every attempt has been made to ensure the accuracy of the floorplan contained here, measurements of doors, windows, rooms and any other items are approximate and no responsibility is taken for any error, prospective purchaser. The services, systems and applicaces shown have no been tested and no guarantee as to their operating or efficiency can be given by the properties of the