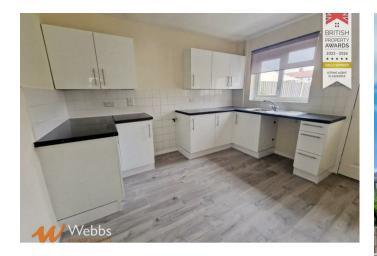

In brief, the accommodation comprises of; an entrance hallway, lounge with feature fireplace, modern kitchen/diner, ground floor shower room, and three generous bedrooms to the first floor. Externally the property has a large rear garden, mainl laid to lawn with an

## **Rooms and Dimensions**

**ENTRANCE** 

**LOUNGE** 

12'4" x 9'2" (3.766 x 2.815)

MODERN BREAKFAST KITCHEN

10'2" x 11'9" (3.111 x 3.582)

**GROUND FLOOR SHOWER ROOM** 

7'9" x 5'5" (2.376 x 1.676)