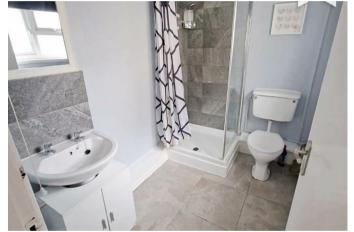

In brief, the accommodation comprises of; an entrance hallway, lounge with feature fireplace, modern kitchen/diner, ground floor shower room, and three generous bedrooms to the first floor. Externally the property has a large rear garden, mainl laid to lawn with an

## **Rooms and Dimensions**

**ENTRANCE** 

**LOUNGE** 

12'4" x 9'2" (3.766 x 2.815)

MODERN BREAKFAST KITCHEN

10'2" x 11'9" (3.111 x 3.582)

**GROUND FLOOR SHOWER ROOM** 

7'9" x 5'5" (2.376 x 1.676)