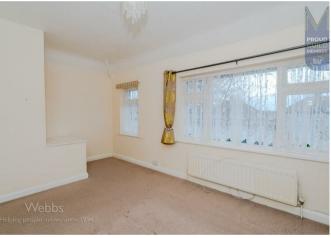

## **Rooms and Dimensions**

**ENTRANCE** 

**LOUNGE** 

12'4" x 9'2" (3.766 x 2.815)

MODERN BREAKFAST KITCHEN

10'2" x 11'9" (3.111 x 3.582)

**GROUND FLOOR SHOWER ROOM** 

7'9" x 5'5" (2.376 x 1.676)