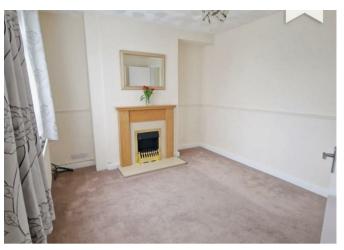

## **Rooms and Dimensions**

**ENTRANCE** 

**LOUNGE** 

12'4" x 9'2" (3.766 x 2.815)

MODERN BREAKFAST KITCHEN

10'2" x 11'9" (3.111 x 3.582)

**GROUND FLOOR SHOWER ROOM** 

7'9" x 5'5" (2.376 x 1.676)