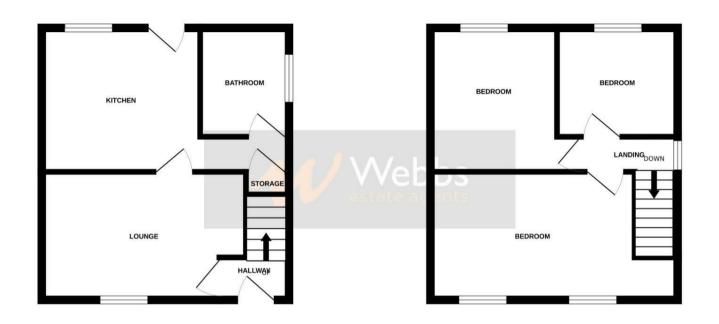

## **Rooms and Dimensions**

**ENTRANCE** 

**LOUNGE** 

12'4" x 9'2" (3.766 x 2.815)

MODERN BREAKFAST KITCHEN

10'2" x 11'9" (3.111 x 3.582)

**GROUND FLOOR SHOWER ROOM** 

7'9" x 5'5" (2.376 x 1.676)

LANDING

**BEDROOM ONE** 

9'8" x 16'2" (2.959 x 4.936)

**BEDROOM TWO** 

8'0" x 11'4" (2.440 x 3.460)

**BEDROOM THREE** 

9'2" x 7'5" (2.802 x 2.279)

**OUTSIDE WC** 

LARGE REAR GARDEN

Identification checks - C

GROUND FLOOR 1ST FLOOR

Whilst every attempt has been made to ensure the accuracy of the floorplan contained here, measurements of doors, windows, rooms and any other items are approximate and no responsibility is taken for any error, omission or mis-statement. This plan is for illustrative purposes only and should be used as such by any prospective purchaser. The services, systems and appliances shown have not been tested and no guarantee as to their operability or efficiency an be given.

Made with Metropix ©2025

Webbs Estate Agents - endeavour to maintain accurate depictions of properties in Virtual Tours, Floor Plans and descriptions, however, these are intended only as a guide and purchasers must satisfy themselves by personal inspection.