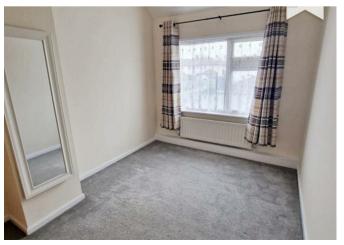

LANDING

**BEDROOM ONE** 

9'8" x 16'2" (2.959 x 4.936)

**BEDROOM TWO** 

8'0" x 11'4" (2.440 x 3.460)

**BEDROOM THREE** 

9'2" x 7'5" (2.802 x 2.279)

**OUTSIDE WC** 