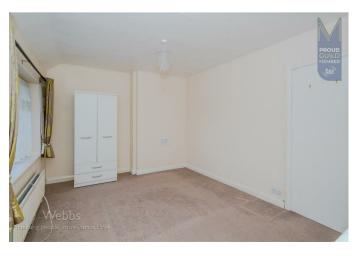

LANDING

**BEDROOM ONE** 

9'8" x 16'2" (2.959 x 4.936)

**BEDROOM TWO** 

8'0" x 11'4" (2.440 x 3.460)

**BEDROOM THREE** 

9'2" x 7'5" (2.802 x 2.279)

**OUTSIDE WC** 