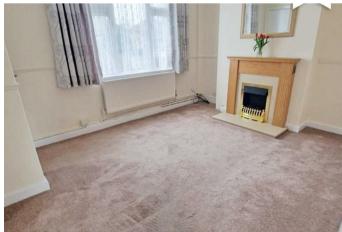

In brief, the accommodation comprises of; an entrance hallway, lounge with feature fireplace, modern kitchen/diner, ground floor shower room, and three generous bedrooms to the first floor. Externally the property has a large rear garden, mainl laid to lawn with an

## **Rooms and Dimensions**

**ENTRANCE** 

**LOUNGE** 

12'4" x 9'2" (3.766 x 2.815)

MODERN BREAKFAST KITCHEN

10'2" x 11'9" (3.111 x 3.582)

**GROUND FLOOR SHOWER ROOM** 

7'9" x 5'5" (2.376 x 1.676)