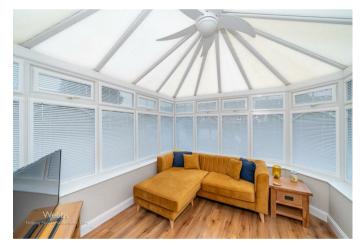

CONSERVATORY

10'11" x 9'5" (3.35 x 2.89)

MODERN KITCCHEN

9'3" x 8'10" (2.82 x 2.71)

UTILITY ROOM

4'0" '8'11" x 4'9" (1.22m '2.74m x 1.45m)

**GUEST W.C** 

FIRST FLOOR LANDING