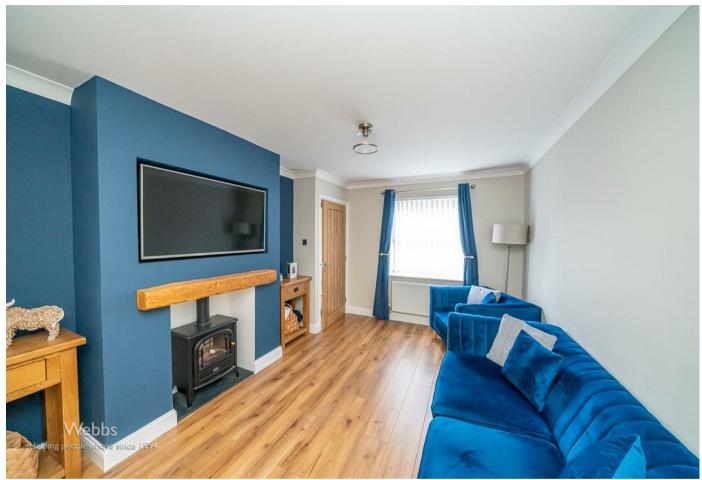

## **Rooms and Dimensions**

**ENTRANCE HALLWAY** 

STUDY/PLAYROOM

3.45 x 2.44

LOUNGE

13'5" x 10'2" (4.11 x 3.10)

**DINING ROOM** 

9'2" x 7'6" (2.80 x 2.29)