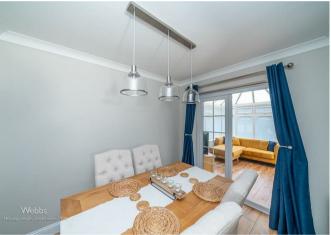

WEBBS ESTATE AGENTS are delighted to present this superbly proportioned family home, which has been tastefully decorated throughout with no expense spared on the finish. The property briefly comprises an entrance hallway, study/playroom, spacious lounge, dining room, conservatory, modern kitchen, separate utility room and guest WC. On the first floor, the landing leads to three double bedrooms, en suite to master and a family bathroom. This beautiful home has undergone extensive improvement this includes a complete replaster, rewire, new boiler, new bathroom, new flooring, new fireplace with a wood burner effect fire, new oak doors, new radiators and fitted blinds. Externally there is a landscaped garden hosting a detached summer house. Ample off-road parking.

## **Rooms and Dimensions**

**ENTRANCE HALLWAY** 

STUDY/PLAYROOM

3.45 x 2.44

LOUNGE

13'5" x 10'2" (4.11 x 3.10)

**DINING ROOM** 

9'2" x 7'6" (2.80 x 2.29)