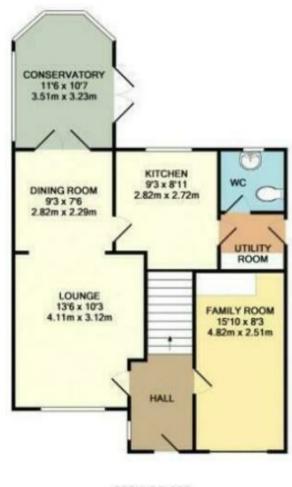

## **Rooms and Dimensions**

**ENTRANCE HALLWAY** 

STUDY/PLAYROOM

3.45 x 2.44

LOUNGE

13'5" x 10'2" (4.11 x 3.10)

**DINING ROOM** 

9'2" x 7'6" (2.80 x 2.29)

CONSERVATORY

10'11" x 9'5" (3.35 x 2.89)

MODERN KITCCHEN

9'3" x 8'10" (2.82 x 2.71)

UTILITY ROOM

4'0" '8'11" x 4'9" (1.22m '2.74m x 1.45m)

**GUEST W.C** 

FIRST FLOOR LANDING