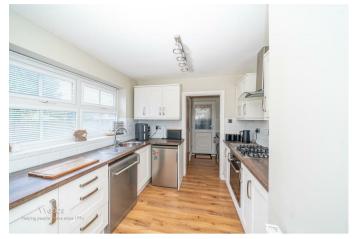

CONSERVATORY

10'11" x 9'5" (3.35 x 2.89)

MODERN KITCCHEN

9'3" x 8'10" (2.82 x 2.71)

UTILITY ROOM

4'0" '8'11" x 4'9" (1.22m '2.74m x 1.45m)

**GUEST W.C** 

FIRST FLOOR LANDING