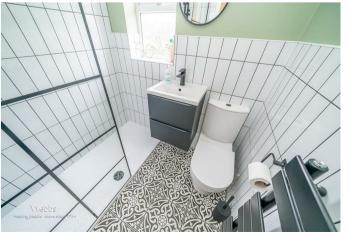

CONSERVATORY

10'11" x 9'5" (3.35 x 2.89)

MODERN KITCCHEN

9'3" x 8'10" (2.82 x 2.71)

UTILITY ROOM

4'0" '8'11" x 4'9" (1.22m '2.74m x 1.45m)

**GUEST W.C** 

FIRST FLOOR LANDING