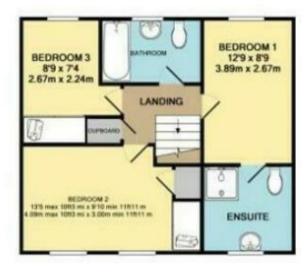

**MASTER BEDROOM** 

12'9" x 8'9" (3.91 x 2.67)

**ENSUITE BATHROOM** 

**BEDROOM TWO** 

15'3"max x 1043'2" x 12'7" x 9'4" (4.67mmax x 317.98m x 3.84m x 2.87m)

BEDROOM THREE

2.67 x 2.23

**FAMILY BATHRROM** 