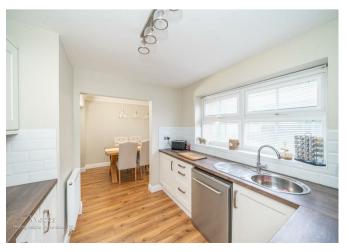

WEBBS ESTATE AGENTS are delighted to present this superbly proportioned family home, which has been tastefully decorated throughout with no expense spared on the finish. The property briefly comprises an entrance hallway, study/playroom, spacious lounge, dining room, conservatory, modern kitchen, separate utility room and guest WC. On the first floor, the landing leads to three double bedrooms, en suite to master and a family bathroom. This beautiful home has undergone extensive improvement this includes a complete replaster, rewire, new boiler, new bathroom, new flooring, new fireplace with a wood burner effect fire, new oak doors, new radiators and fitted blinds. Externally there is a landscaped garden hosting a detached summer house. Ample off-road parking.

CONSERVATORY

10'11" x 9'5" (3.35 x 2.89)

MODERN KITCCHEN

9'3" x 8'10" (2.82 x 2.71)

UTILITY ROOM

4'0" '8'11" x 4'9" (1.22m '2.74m x 1.45m)

**GUEST W.C** 

FIRST FLOOR LANDING