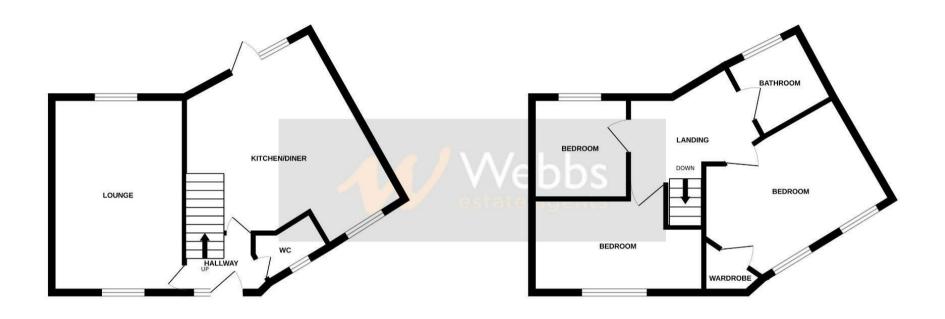

## **Rooms and Dimensions**

**Identification Checks B** 

**Entrance Hall** 

**Kitchen Diner** 

14'8" x 16'8" (4.480m x 5.081m)

Lounge

16'0" x 10'0" (4.899m x 3.054m)

**Guest WC** 

**Bedroom One** 

12'9" x 9'6" (3.899m x 2.908m)

**Bedroom Two** 

13'6" x 10'3" (4.127m x 3.137m)

**Bedroom Three** 

7'8" x 6'7" (2.341m x 2.032m)

**Family Bathroom** 

6'3" x 5'10" (1.922m x 1.803m)

Identification checks - C

GROUND FLOOR 1ST FLOOR

Whilst every attempt has been made to ensure the accuracy of the floorplan contained here, measurements of doors, windows, rooms and any other items are approximate and no responsibility is taken for any error, omission or mis-statement. This plan is for illustrative purposes only and should be used as such by any prospective purchaser. The services, systems and appliances shown have not been tested and no guarantee as to their operability or efficiency can be given.