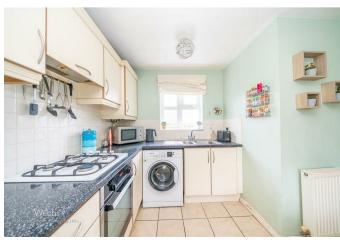

Nestled in a sought-after location, this beautifully presented three-bedroom semi-detached home on Wimblebury Road offers spacious and stylish living throughout.

A private, lawned front garden welcomes you to the property, leading into a bright and inviting entrance hall. The dual-aspect lounge is filled with natural light, providing a warm and comfortable living space. The heart of the home is the generously sized kitchen diner, perfect for both family meals and entertaining, with the added convenience of a guest WC.

## **Rooms and Dimensions**

**Identification Checks B** 

**Entrance Hall** 

**Kitchen Diner** 

14'8" x 16'8" (4.480m x 5.081m)

Lounge

16'0" x 10'0" (4.899m x 3.054m)

**Guest WC** 