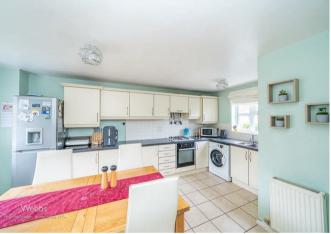

Nestled in a sought-after location, this beautifully presented three-bedroom semi-detached home on Wimblebury Road offers spacious and stylish living throughout.

A private, lawned front garden welcomes you to the property, leading into a bright and inviting entrance hall. The dual-aspect lounge is filled with natural light, providing a warm and comfortable living space. The heart of the home is the generously sized kitchen diner, perfect for both family meals and entertaining, with the added convenience of a guest WC.

## **Rooms and Dimensions**

**Identification Checks B** 

**Entrance Hall** 

**Kitchen Diner** 

14'8" x 16'8" (4.480m x 5.081m)

Lounge

16'0" x 10'0" (4.899m x 3.054m)

**Guest WC** 