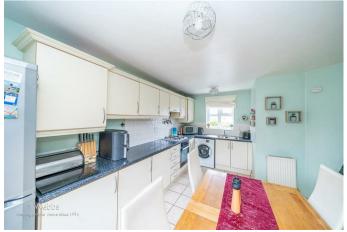

Nestled in a sought-after location, this beautifully presented three-bedroom semi-detached home on Wimblebury Road offers spacious and stylish living throughout.

A private, lawned front garden welcomes you to the property, leading into a bright and inviting entrance hall. The dual-aspect lounge is filled with natural light, providing a warm and comfortable living space. The heart of the home is the generously sized kitchen diner, perfect for both family meals and entertaining, with the added convenience of a guest WC.

## **Rooms and Dimensions**

**Identification Checks B** 

**Entrance Hall** 

**Kitchen Diner** 

14'8" x 16'8" (4.480m x 5.081m)

Lounge

16'0" x 10'0" (4.899m x 3.054m)

**Guest WC** 