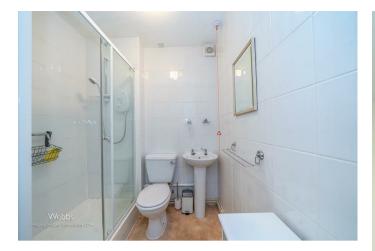

APARTMENT:-

This lovely apartment briefly comprises: a hallway with intercom access, lounge diner, kitchen, one double bedroom, refitted shower room with a double shower, externally there are gated communal grounds and parking. VIEWING ADVISED TO FULLY APPRECIATE THE SIZE AND LOCATION OF THE PROPERTY ON OFFER

## **Rooms and Dimensions**

**ENTRANCE HALLWAY** 

LOUNGE

12'11" x 9'1" (3.94 x 2.79)

**KITCHEN** 

6'11" x 6'2" (2.11 x 1.88)

**SHOWER ROOM** 

**BEDROOM** 