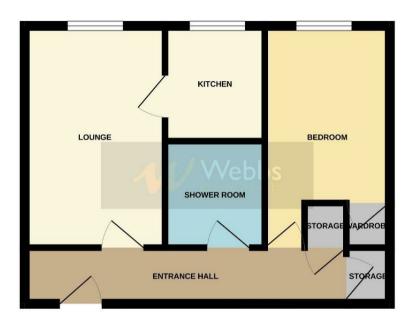

## GROUND FLOOR 360 sq.ft. (33.4 sq.m.) approx.

TOTAL FLOOR AREA; 380 sq.ft. (33.4 sq.m.) approx.

White every clienters has been raise be except the accuracy of the floorpian container there, measurements of these containers are contained to the containers of the containers. The figure is the interesting purpose part and trade for the case such by any prospective purchaser. The services, systems and applicants shown have not been lead on the guisantine also the first developed to the containers of the co