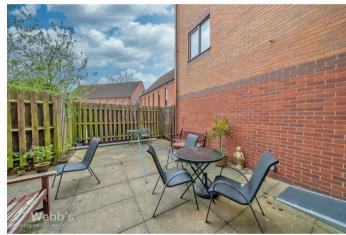

APARTMENT:-

This lovely apartment briefly comprises: a hallway with intercom access, lounge diner, kitchen, one double bedroom, refitted shower room with a double shower, externally there are gated communal grounds and parking. VIEWING ADVISED TO FULLY APPRECIATE THE SIZE AND LOCATION OF THE PROPERTY ON OFFER