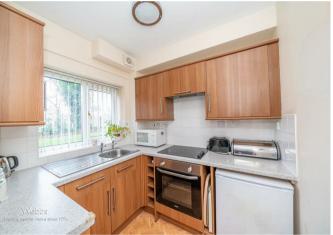

## **Rooms and Dimensions**

**ENTRANCE HALLWAY** 

LOUNGE

12'11" x 9'1" (3.94 x 2.79)

**KITCHEN** 

6'11" x 6'2" (2.11 x 1.88)

**SHOWER ROOM** 

**BEDROOM** 