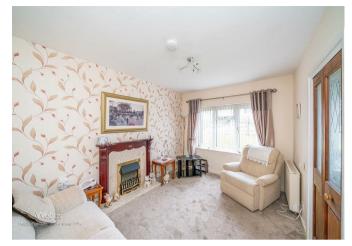

## **Rooms and Dimensions**

**ENTRANCE HALLWAY** 

LOUNGE

12'11" x 9'1" (3.94 x 2.79)

**KITCHEN** 

6'11" x 6'2" (2.11 x 1.88)

**SHOWER ROOM** 

**BEDROOM** 