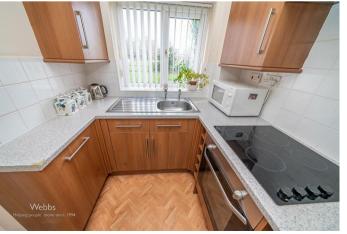

## **Rooms and Dimensions**

**ENTRANCE HALLWAY** 

LOUNGE

12'11" x 9'1" (3.94 x 2.79)

**KITCHEN** 

6'11" x 6'2" (2.11 x 1.88)

**SHOWER ROOM** 

**BEDROOM** 