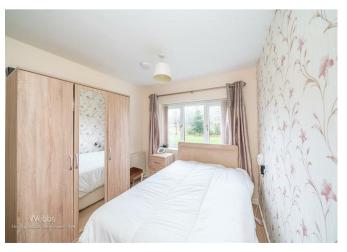

## **Rooms and Dimensions**

**ENTRANCE HALLWAY** 

LOUNGE

12'11" x 9'1" (3.94 x 2.79)

**KITCHEN** 

6'11" x 6'2" (2.11 x 1.88)

**SHOWER ROOM** 

**BEDROOM** 

10'7" x 8'11" (3.23 x 2.72)

Identification checks - C