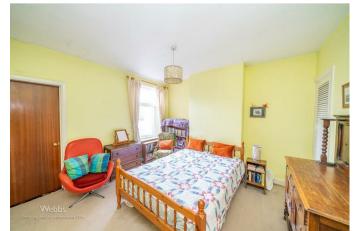

## **Rooms and Dimensions**

LOUNGE 11'8" x 12'2" (3.563 x 3.709)

**SITTTING ROOM** 12'3" x 11'11" (3.737 x 3.649)