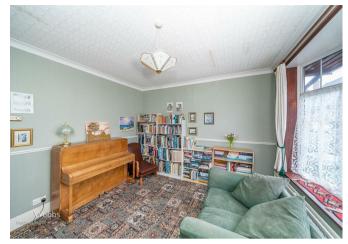

## **Rooms and Dimensions**

LOUNGE 11'8" x 12'2" (3.563 x 3.709)

**SITTTING ROOM** 12'3" x 11'11" (3.737 x 3.649)