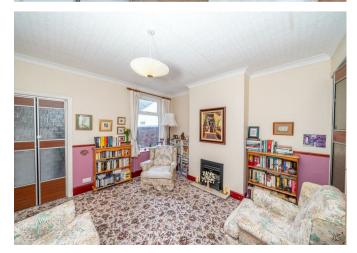

## **Rooms and Dimensions**

LOUNGE 11'8" x 12'2" (3.563 x 3.709)

**SITTTING ROOM** 12'3" x 11'11" (3.737 x 3.649)