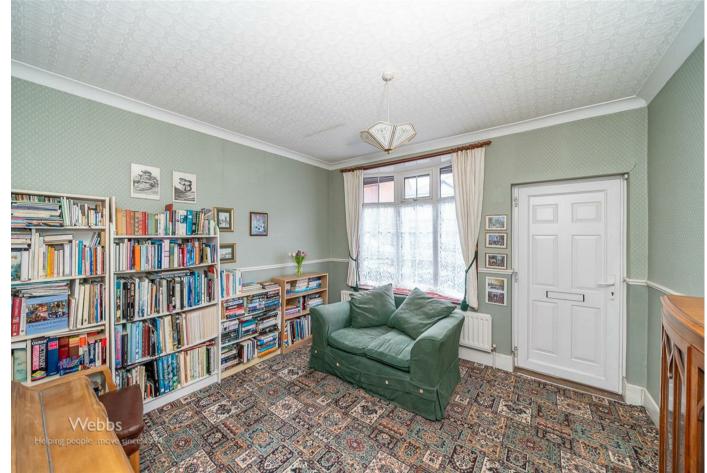

WEBBS are delighted to present this deceptively spacious traditional three-bedroom terraced house. Briefly comprising of a lounge, dining room, cellar providing ample storage, fully fitted kitchen and family bathroom, on the first floor there are three generous bedrooms. Externally there is off-road parking at the rear, a garage and a fully enclosed rear garden.

## **Rooms and Dimensions**

LOUNGE 11'8" x 12'2" (3.563 x 3.709)

**SITTTING ROOM** 12'3" x 11'11" (3.737 x 3.649)