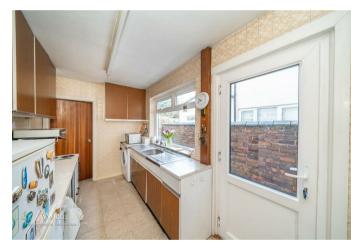

WEBBS are delighted to present this deceptively spacious traditional three-bedroom terraced house. Briefly comprising of a lounge, dining room, cellar providing ample storage, fully fitted kitchen and family bathroom, on the first floor there are three generous bedrooms. Externally there is off-road parking at the rear, a garage and a fully enclosed rear garden.

#### CELLAR

**KITCHEN** 12'5" x 7'3" (3.809 x 2.224)

BATHROOM

FIRST FLOOR LANDING

MASTER BEDROOM 11'11" x 11'8" (3.639 x 3.579)

- THREE GOOD SIZED BEDROOMS
- SITTING ROOM
- PARKING AT THE REAR
- FULLY ENCLOSED REAR GARDEN
- VIEWING IS ESSENTIAL