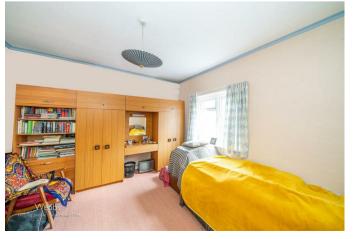

**BEDROOM TWO** 11'11" x 12'2" ( 3.644 x 3.715)

**BEDROOM THREE** 11'1" x 6'8" (3.393 x 2.055)