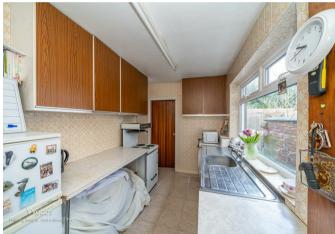

#### CELLAR

**KITCHEN** 12'5" x 7'3" (3.809 x 2.224)

BATHROOM

FIRST FLOOR LANDING

MASTER BEDROOM 11'11" x 11'8" (3.639 x 3.579)

- THREE GOOD SIZED BEDROOMS
- SITTING ROOM
- PARKING AT THE REAR
- FULLY ENCLOSED REAR GARDEN
- VIEWING IS ESSENTIAL