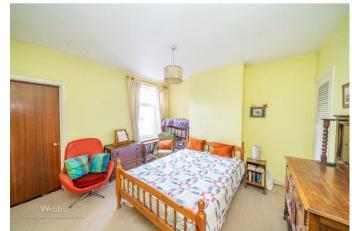

## **Rooms and Dimensions**

LOUNGE 11'8" x 12'2" (3.563 x 3.709)

**SITTTING ROOM** 12'3" x 11'11" (3.737 x 3.649)

#### CELLAR

**KITCHEN** 12'5" x 7'3" (3.809 x 2.224)

BATHROOM

FIRST FLOOR LANDING

MASTER BEDROOM 11'11" x 11'8" (3.639 x 3.579)

- THREE GOOD SIZED BEDROOMS
- SITTING ROOM
- PARKING AT THE REAR
- FULLY ENCLOSED REAR GARDEN
- VIEWING IS ESSENTIAL