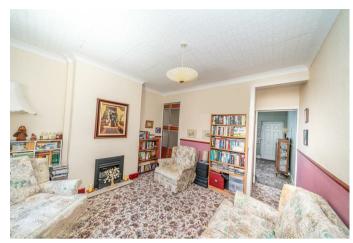

WEBBS are delighted to present this deceptively spacious traditional three-bedroom terraced house. Briefly comprising of a lounge, dining room, cellar providing ample storage, fully fitted kitchen and family bathroom, on the first floor there are three generous bedrooms. Externally there is off-road parking at the rear, a garage and a fully enclosed rear garden.

## **Rooms and Dimensions**

LOUNGE 11'8" x 12'2" (3.563 x 3.709)

**SITTTING ROOM** 12'3" x 11'11" (3.737 x 3.649)