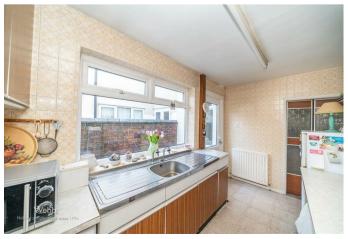

WEBBS are delighted to present this deceptively spacious traditional three-bedroom terraced house. Briefly comprising of a lounge, dining room, cellar providing ample storage, fully fitted kitchen and family bathroom, on the first floor there are three generous bedrooms. Externally there is off-road parking at the rear, a garage and a fully enclosed rear garden.

#### CELLAR

**KITCHEN** 12'5" x 7'3" (3.809 x 2.224)

BATHROOM

FIRST FLOOR LANDING

MASTER BEDROOM 11'11" x 11'8" (3.639 x 3.579)

- THREE GOOD SIZED BEDROOMS
- SITTING ROOM
- PARKING AT THE REAR
- FULLY ENCLOSED REAR GARDEN
- VIEWING IS ESSENTIAL