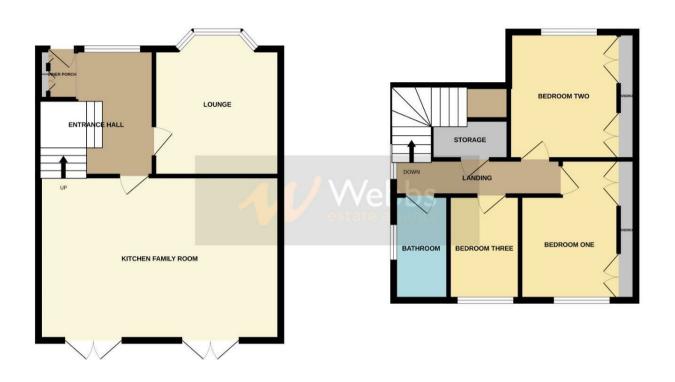

## **Rooms and Dimensions**

**ENTRANCE PORCH AND HALL** 

FRONT RECEPTION ROOM

10'11" x 10'11" (3.34 x 3.33)

MODERN OPEN PLAN KITCHEN/LIVING AND

**FAMILY ROOM** 

21'8" x 12'3" (6.62 x 3.75)

**LANDING** 

**BEDROOM ONE** 

12'2" x 10'0" (3.72 x 3.05)

**BEDROOM TWO** 

10'11" x 9'8" (3.34 x 2.97)

**BEDROOM THREE** 

9'1" x 5'4" (2.77 x 1.64)

**BATHROOM** 

8'11" x 4'8" (2.74 x 1.43)

LANDSCAPED REAR GARDEN

GARAGE AND DRIVEWAY AT THE REAR OF

THE PROPERTY

Identification checks - C

GROUND FLOOR 1ST FLOOR

Whits every attempt has been made to ensure the accuracy of the footplan contained here, measurements of doors, windows, rooms and any other items are appropriate and not responsibility is taken for any error, omission or mis-statement. This plan is for illustrative purposes only and should be used as such by any prospective purchaser. The splan is for illustrative purposes only and should be used as such by any prospective purchaser. The splan is of instrative purposes only and should be used as such by any prospective purchaser. The splan is of instration of instration of the splan is of the splan in the splan is of the splan in the splan in the splan in the splan is of the splan in the splan in