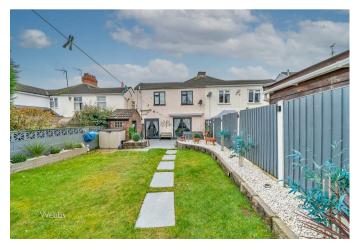

To the first floor there are three bedrooms and refitted modern bathroom, externally the property has a landscaped rear garden which also provides access to the garage and off-road parking space at the rear of the property.

LANDSCAPED REAR GARDEN

GARAGE AND DRIVEWAY AT THE REAR OF

THE PROPERTY

Identification checks - C

GROUND FLOOR 1ST FLOOR

Whits every attempt has been made to ensure the accuracy of the footplan contained here, measurements of doors, windows, rooms and any other items are appropriate and not responsibility is taken for any error, omission or mis-statement. This plan is for illustrative purposes only and should be used as such by any prospective purchaser. The splan is for illustrative purposes only and should be used as such by any prospective purchaser. The splan is of instrative purposes only and should be used as such by any prospective purchaser. The splan is of instration of instration of the splan is of the splan in the splan is of the splan in the splan in the splan in the splan is of the splan in the splan in