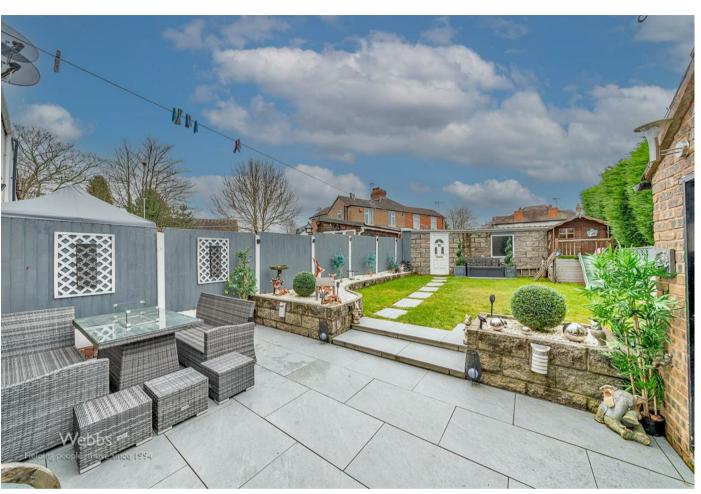

To the first floor there are three bedrooms and refitted modern bathroom, externally the property has a landscaped rear garden which also provides access to the garage and off-road parking space at the rear of the property.

LANDSCAPED REAR GARDEN

GARAGE AND DRIVEWAY AT THE REAR OF

THE PROPERTY

Identification checks - C

GROUND FLOOR 1ST FLOOR

Whits every attempt has been made to ensure the accuracy of the footplan contained here, measurements of doors, windows, rooms and any other items are appropriate and not responsibility is taken for any error, omission or mis-statement. This plan is for illustrative purposes only and should be used as such by any prospective purchaser. The splan is for illustrative purposes only and should be used as such by any prospective purchaser. The splan is of instrative purposes only and should be used as such by any prospective purchaser. The splan is of instration of instration of the splan is of the splan in the splan is of the splan in the splan in the splan in the splan is of the splan in the splan in