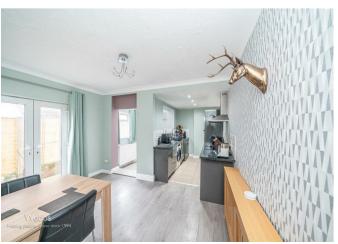

Webbs Estate Agents are pleased to offer for sale a well-presented, deceptively spacious home which its current owner has improved. In brief consisting of rear entrance hallway leading to the open plan, a modern kitchen diner, having a refitted modern kitchen and French doors opening at the side of the property, a lounge with a feature wall, the guest WC completes the ground floor accommodation.

## **Rooms and Dimensions**

**REAR ENTRANCE** 

**GUEST WC** 

STUNNING MODERN OPEN PLAN KITCHEN DINER

**KITCHEN AREA** 

9'4" x 6'9" (2.85 x 2.08)

**DINING AREA** 

12'0" x 11'1" (3.68 x 3.40)