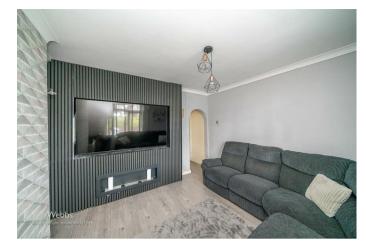

Webbs Estate Agents are pleased to offer for sale a well-presented, deceptively spacious home which its current owner has improved. In brief consisting of rear entrance hallway leading to the open plan, a modern kitchen diner, having a refitted modern kitchen and French doors opening at the side of the property, a lounge with a feature wall, the guest WC completes the ground floor accommodation.

**LOUNGE** 

12'0" x 11'3" (3.68 x 3.43)

LANDING

BEDROOM ONE

12'0" x 11'2" (3.68 x 3.42)

**BEDROOM TWO** 

11'3" x 8'5" (3.45 x 2.58)

MODERN REFITTED BATHROOM