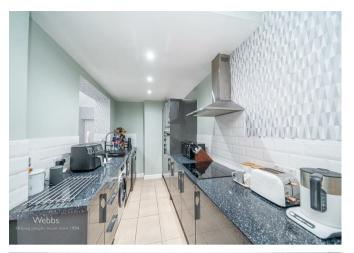

Webbs Estate Agents are pleased to offer for sale a well-presented, deceptively spacious home which its current owner has improved. In brief consisting of rear entrance hallway leading to the open plan, a modern kitchen diner, having a refitted modern kitchen and French doors opening at the side of the property, a lounge with a feature wall, the guest WC completes the ground floor accommodation.

## **Rooms and Dimensions**

**REAR ENTRANCE** 

**GUEST WC** 

STUNNING MODERN OPEN PLAN KITCHEN DINER

**KITCHEN AREA** 

9'4" x 6'9" (2.85 x 2.08)

**DINING AREA** 

12'0" x 11'1" (3.68 x 3.40)