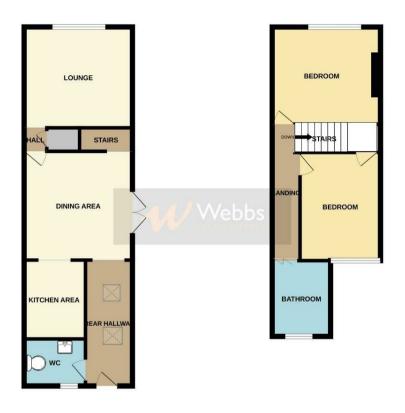

## **Rooms and Dimensions**

**REAR ENTRANCE** 

**GUEST WC** 

STUNNING MODERN OPEN PLAN KITCHEN DINER

**KITCHEN AREA** 

9'4" x 6'9" (2.85 x 2.08)

**DINING AREA** 

12'0" x 11'1" (3.68 x 3.40)

**LOUNGE** 

12'0" x 11'3" (3.68 x 3.43)

LANDING

BEDROOM ONE

12'0" x 11'2" (3.68 x 3.42)

**BEDROOM TWO** 

11'3" x 8'5" (3.45 x 2.58)

MODERN REFITTED BATHROOM

9'4" x 6'11" (2.87 x 2.12)

ENCLOSED REAR GARDEN AND SIDE

**ENTRANCE** 

Identification checks - C

GROUND FLOOR 1ST FLOOR

Whits never vaceing this been made to resource the accuracy of the flooplain contained here, measurements, of doors, vacobus, comiss and any other teams are approximate and in responsibility is taken for any error, entasism or mis-statement. The plan is for illustrative purposes only and should be used as both by any prospective purchaser. The services, synthetic adoptions are not here not been lested and no guarantee and to their desirations.