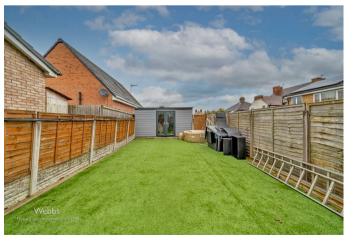

To the first floor there are two generous bedrooms and a refitted four-piece bathroom, externally the property has gated side access leading to the enclosed rear garden, VIEWING STRONGLY ADVISED

9'4" x 6'11" (2.87 x 2.12)

ENCLOSED REAR GARDEN AND SIDE

**ENTRANCE** 

Identification checks - C

GROUND FLOOR 1ST FLOOR

Whits never vaceing this been made to resource the accuracy of the flooplain contained here, measurements, of doors, vacobus, comiss and any other teams are approximate and in responsibility is taken for any error, entasism or mis-statement. The plan is for illustrative purposes only and should be used as both by any prospective purchaser. The services, synthetic adoptions are not here not been lested and no guarantee and to their desirations.