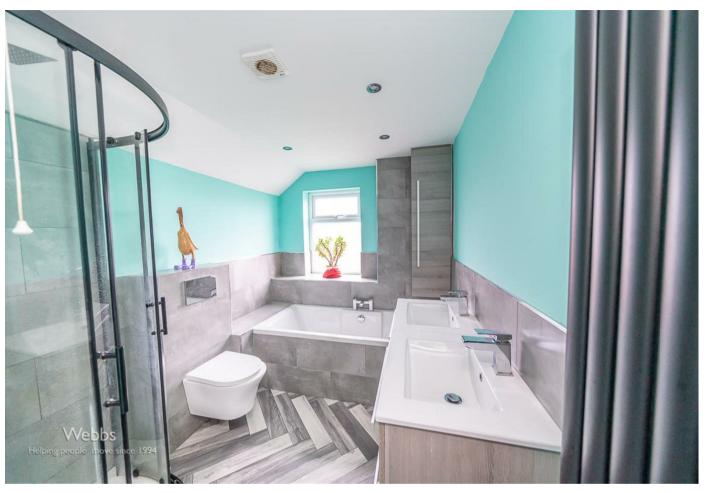

To the first floor there are two generous bedrooms and a refitted four-piece bathroom, externally the property has gated side access leading to the enclosed rear garden, VIEWING STRONGLY ADVISED

**LOUNGE** 

12'0" x 11'3" (3.68 x 3.43)

LANDING

BEDROOM ONE

12'0" x 11'2" (3.68 x 3.42)

**BEDROOM TWO** 

11'3" x 8'5" (3.45 x 2.58)

MODERN REFITTED BATHROOM