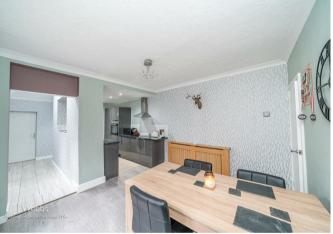

Webbs Estate Agents are pleased to offer for sale a well-presented, deceptively spacious home which its current owner has improved. In brief consisting of rear entrance hallway leading to the open plan, a modern kitchen diner, having a refitted modern kitchen and French doors opening at the side of the property, a lounge with a feature wall, the guest WC completes the ground floor accommodation.

## **Rooms and Dimensions**

**REAR ENTRANCE** 

**GUEST WC** 

STUNNING MODERN OPEN PLAN KITCHEN DINER

**KITCHEN AREA** 

9'4" x 6'9" (2.85 x 2.08)

**DINING AREA** 

12'0" x 11'1" (3.68 x 3.40)