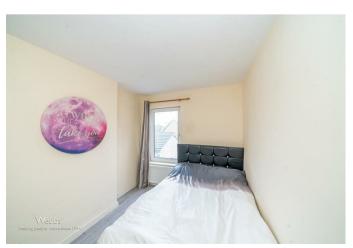

To the first floor there are two generous bedrooms and a refitted four-piece bathroom, externally the property has gated side access leading to the enclosed rear garden, VIEWING STRONGLY ADVISED

**LOUNGE** 

12'0" x 11'3" (3.68 x 3.43)

LANDING

BEDROOM ONE

12'0" x 11'2" (3.68 x 3.42)

**BEDROOM TWO** 

11'3" x 8'5" (3.45 x 2.58)

MODERN REFITTED BATHROOM