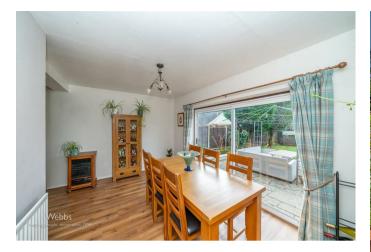

## **Rooms and Dimensions**

AWAITING VENDOR APPROVAL

ENTRANCE PORCH

THROUGH HALLWAY

SHOWER ROOM

LOUNGE 18'2" x 13'6" (5.56m x 4.14m)

**DINING ROOM** 15'0" x 9'1" (4.58m x 2.78m)

KITCHEN 12'0" x 8'6" (3.66m x 2.60m)