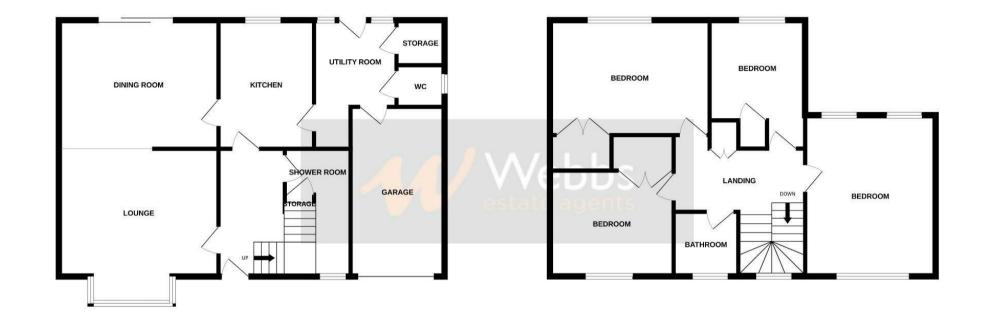

## **Rooms and Dimensions**

AWAITING VENDOR APPROVAL

ENTRANCE PORCH

THROUGH HALLWAY

SHOWER ROOM

LOUNGE 18'2" x 13'6" (5.56m x 4.14m)

**DINING ROOM** 15'0" x 9'1" (4.58m x 2.78m)

KITCHEN 12'0" x 8'6" (3.66m x 2.60m)

UTILITY ROOM 12'5" x 7'8" (3.80m x 2.34m)

GUEST WC

LANDING

- SPACIOUS DETACHED HOME
- VIEWING ADVISED
- FAMILY BATHROOM & SHOWER ROOM
- KITCHEN & UTILITY ROOM
- DRIVEWAY & GARAGE

BEDROOM ONE 15'1" x 11'6" (4.60m x 3.53m)

**BEDROOM TWO** 10'9" x 8'11" (3.30m x 2.74m)

**BEDROOM THREE** 11'6" x 9'11" (3.52m x 3.04m)

**BEDROOM FOUR** 12'3" x 8'10" (3.74m x 2.71m)

**FAMILY BATHROOM** 5'9" x 5'11" (1.77m x 1.81m)

**GARAGE** 16'2" x 8'4" (4.94m x 2.55m)

**GENEROUS REAR GARDEN** 

PRIVATE DRIVEWAY Identification checks - C

**GROUND FLOOR** 

**1ST FLOOR** 

Whilst every attempt has been made to ensure the accuracy of the floorplan contained here, measurements of doors, windows, rooms and any other items are approximate and no responsibility is taken for any error, omission or mis-statement. This plan is for illustrative purposes only and should be used as such by any prospective purchaser. The services, systems and appliances shown have not been tested and no guarantee as to their operability or efficiency can be given. Made with Metropix ©2025