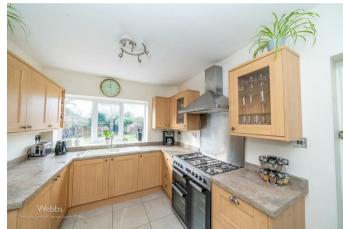

## **Rooms and Dimensions**

AWAITING VENDOR APPROVAL

ENTRANCE PORCH

THROUGH HALLWAY

SHOWER ROOM

LOUNGE 18'2" x 13'6" (5.56m x 4.14m)

**DINING ROOM** 15'0" x 9'1" (4.58m x 2.78m)

KITCHEN 12'0" x 8'6" (3.66m x 2.60m)