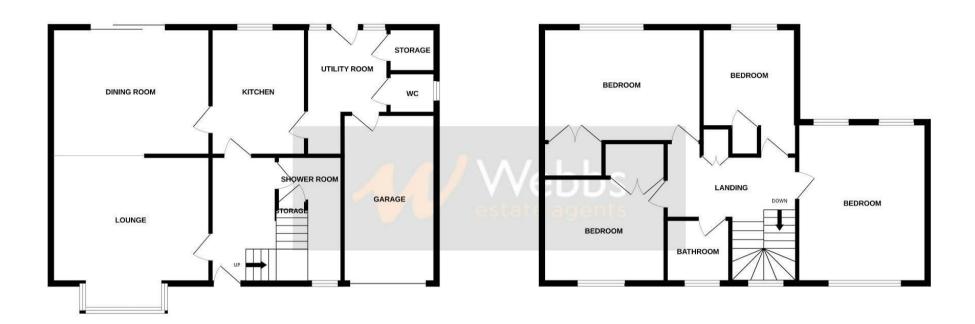

## **Rooms and Dimensions**

AWAITING VENDOR APPROVAL

**ENTRANCE PORCH** 

THROUGH HALLWAY

**SHOWER ROOM** 

LOUNGE

18'2" x 13'6" (5.56m x 4.14m)

**DINING ROOM** 

15'0" x 9'1" (4.58m x 2.78m)

**KITCHEN** 

12'0" x 8'6" (3.66m x 2.60m)

**UTILITY ROOM** 

12'5" x 7'8" (3.80m x 2.34m)

**GUEST WC** 

LANDING

**BEDROOM ONE** 

15'1" x 11'6" (4.60m x 3.53m)

**BEDROOM TWO** 

10'9" x 8'11" (3.30m x 2.74m)

**BEDROOM THREE** 

11'6" x 9'11" (3.52m x 3.04m)

BEDROOM FOUR

12'3" x 8'10" (3.74m x 2.71m)

**FAMILY BATHROOM** 

5'9" x 5'11" (1.77m x 1.81m)

GARAGE

16'2" x 8'4" (4.94m x 2.55m)

**GENEROUS REAR GARDEN** 

PRIVATE DRIVEWAY

Identification checks - C

GROUND FLOOR 1ST FLOOR

Whilst every attempt has been made to ensure the accuracy of the floorplan contained here, measurements of doors, windows, rooms and any other items are approximate and no responsibility is taken for any error, omission or mis-statement. This plan is for illustrative purposes only and should be used as such by any prospective purchaser. The services, systems and appliances shown have not been tested and no guarantee as to their operability or efficiency can be given.

Made with Metropix ©2025

Webbs Estate Agents - endeavour to maintain accurate depictions of properties in Virtual Tours, Floor Plans and descriptions, however, these are intended only as a guide and purchasers must satisfy themselves by personal inspection.