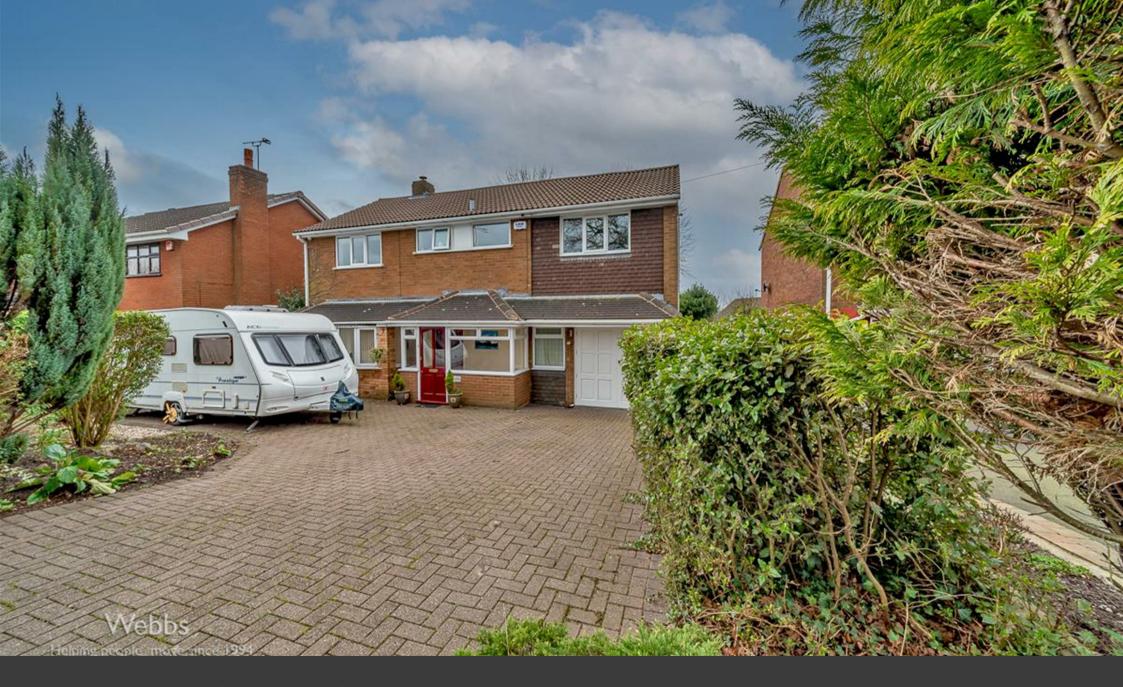

Longford Road | Cannock | WS11 1NF Offers In The Region Of £475,000

Webbs Estate Agents have pleasure in offering this VERY WELL PRESENTED detached family home, situated in a popular location, being close to all local amenities, shops and good schools. Briefly comprises: a porch, through hallway, shower room, lounge, dining room, kitchen, utility room and guest WC. On the first floor, the landing leads to four good-sized bedrooms and a family bathroom. Externally there is a private driveway providing ample off-road parking, a garage and a generous established rear garden with mature fruit trees and vegetable patch.

5'9" x 5'11" (1.77m x 1.81m)

GARAGE

16'2" x 8'4" (4.94m x 2.55m)

**GENEROUS REAR GARDEN** 

PRIVATE DRIVEWAY

Identification checks - C

GROUND FLOOR 1ST FLOOR

Whilst every attempt has been made to ensure the accuracy of the floorplan contained here, measurements of doors, windows, rooms and any other items are approximate and no responsibility is taken for any error, omission or mis-statement. This plan is for illustrative purposes only and should be used as such by any prospective purchaser. The services, systems and appliances shown have not been tested and no guarantee as to their operability or efficiency can be given.