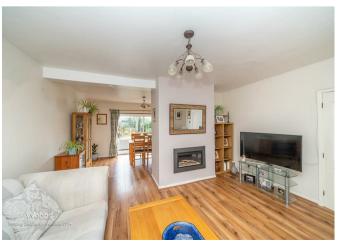

## **Rooms and Dimensions**

AWAITING VENDOR APPROVAL

**ENTRANCE PORCH** 

THROUGH HALLWAY

**SHOWER ROOM** 

LOUNGE

18'2" x 13'6" (5.56m x 4.14m)

**DINING ROOM** 

15'0" x 9'1" (4.58m x 2.78m)

**KITCHEN** 

12'0" x 8'6" (3.66m x 2.60m)

**UTILITY ROOM** 

12'5" x 7'8" (3.80m x 2.34m)

**GUEST WC** 

LANDING

**BEDROOM ONE** 