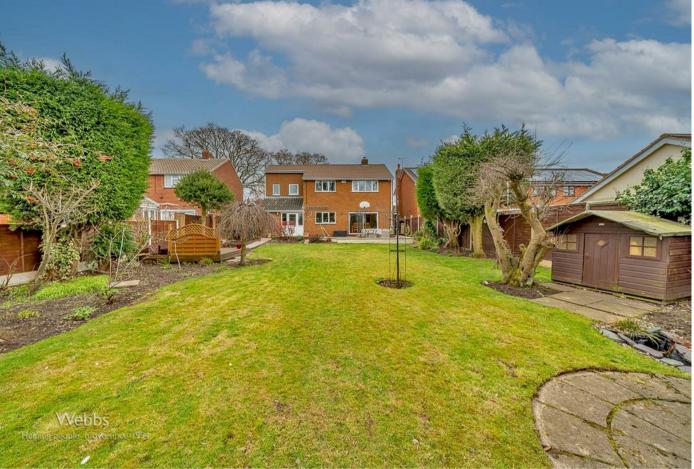

Webbs Estate Agents have pleasure in offering this VERY WELL PRESENTED detached family home, situated in a popular location, being close to all local amenities, shops and good schools. Briefly comprises: a porch, through hallway, shower room, lounge, dining room, kitchen, utility room and guest WC. On the first floor, the landing leads to four good-sized bedrooms and a family bathroom. Externally there is a private driveway providing ample off-road parking, a garage and a generous established rear garden with mature fruit trees and vegetable patch.

5'9" x 5'11" (1.77m x 1.81m)

GARAGE

16'2" x 8'4" (4.94m x 2.55m)

**GENEROUS REAR GARDEN** 

PRIVATE DRIVEWAY

Identification checks - C

GROUND FLOOR 1ST FLOOR

Whilst every attempt has been made to ensure the accuracy of the floorplan contained here, measurements of doors, windows, rooms and any other items are approximate and no responsibility is taken for any error, omission or mis-statement. This plan is for illustrative purposes only and should be used as such by any prospective purchaser. The services, systems and appliances shown have not been tested and no guarantee as to their operability or efficiency can be given.