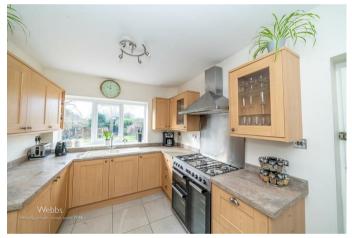

15'0" x 9'1" (4.58m x 2.78m)

**KITCHEN** 

12'0" x 8'6" (3.66m x 2.60m)

**UTILITY ROOM** 

12'5" x 7'8" (3.80m x 2.34m)

**GUEST WC** 

LANDING

**BEDROOM ONE** 