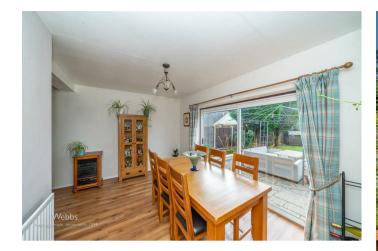

## **Rooms and Dimensions**

AWAITING VENDOR APPROVAL

**ENTRANCE PORCH** 

THROUGH HALLWAY

**SHOWER ROOM** 

LOUNGE

18'2" x 13'6" (5.56m x 4.14m)

**DINING ROOM** 

15'0" x 9'1" (4.58m x 2.78m)

**KITCHEN** 

12'0" x 8'6" (3.66m x 2.60m)

**UTILITY ROOM** 

12'5" x 7'8" (3.80m x 2.34m)

**GUEST WC** 

LANDING

**BEDROOM ONE** 