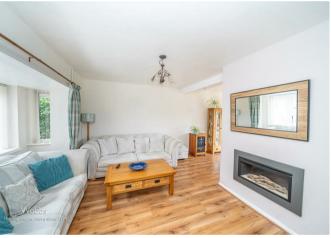

## **Rooms and Dimensions**

AWAITING VENDOR APPROVAL

**ENTRANCE PORCH** 

THROUGH HALLWAY

**SHOWER ROOM** 

LOUNGE

18'2" x 13'6" (5.56m x 4.14m)

**DINING ROOM** 