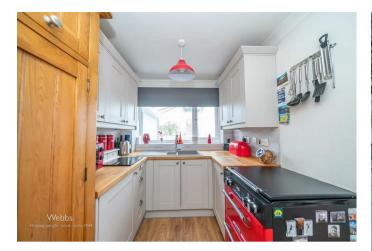

In brief consisting of side a entrance, modern kitchen that leads to the dining room, there is a spacious lounge at the front of the property, the conservatory which has a glass roof overlooks the mature side and rear garden.

## **Rooms and Dimensions**

ENTRANCE

**MODERN KITCHEN** 7'1" x 6'9" (2.17 x 2.07)

**DINING ROOM** 11'0" x 8'3" (3.37 x 2.53)

**SPACIOUS LOUNGE** 15'5" x 10'11" (4.72 x 3.35)

**CONSERVATORY** 15'11" x 8'4" (4.87 x 2.55)