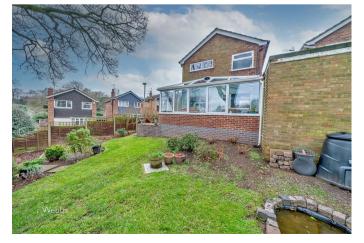

In brief consisting of side a entrance, modern kitchen that leads to the dining room, there is a spacious lounge at the front of the property, the conservatory which has a glass roof overlooks the mature side and rear garden.