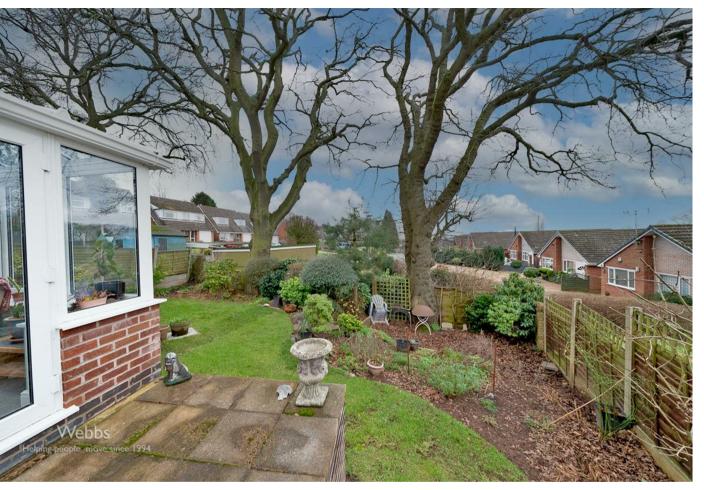

In brief consisting of side a entrance, modern kitchen that leads to the dining room, there is a spacious lounge at the front of the property, the conservatory which has a glass roof overlooks the mature side and rear garden.

**SHOWER ROOM** 7'3" x 5'11" (2.23 x 1.82)

GARAGE AND DRIVEWAY

MATURE SIDE AND REAR GARDEN

Identification checks - C

Agents Note C

GROUND FLOOR

1ST FLOOR

White very starting has been made to ensure the accuracy of the foreydan contained here, measurement of doors, survoice, noom and any other terms are approximate and to responsible in staken the tang remp; omission or mis-statement. This glan is for literative purposes only and should be used as such by any prospective purchaser. The services, preferms and applicate shown have not been itseld and no guarance as to their openality or efficiency can be given. Made with Merroy 2023.