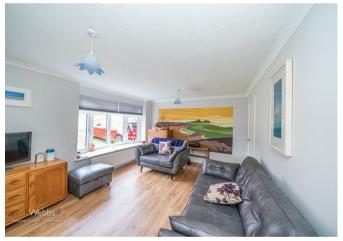

In brief consisting of side a entrance, modern kitchen that leads to the dining room, there is a spacious lounge at the front of the property, the conservatory which has a glass roof overlooks the mature side and rear garden.

## **Rooms and Dimensions**

ENTRANCE

**MODERN KITCHEN** 7'1" x 6'9" (2.17 x 2.07)

**DINING ROOM** 11'0" x 8'3" (3.37 x 2.53)

**SPACIOUS LOUNGE** 15'5" x 10'11" (4.72 x 3.35)

**CONSERVATORY** 15'11" x 8'4" (4.87 x 2.55)