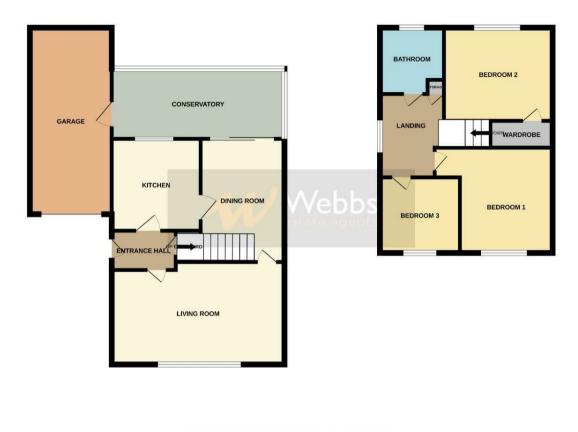

## **Rooms and Dimensions**

ENTRANCE

**MODERN KITCHEN** 7'1" x 6'9" (2.17 x 2.07)

**DINING ROOM** 11'0" x 8'3" (3.37 x 2.53)

**SPACIOUS LOUNGE** 15'5" x 10'11" (4.72 x 3.35)

**CONSERVATORY** 15'11" x 8'4" (4.87 x 2.55)

LANDING

BEDROOM ONE 11'8" x 9'7" (3.58 x 2.93)

- THREE BEDROOMS
- CLOSE TO CANNOCK CHASE
- GLASS ROOF CONSERVATORY
- DINING ROOM
- VIEWING ADVISED

**BEDROOM TWO** 10'3" x 9'5" (3.14 x 2.89)

**BEDROOM THREE** 8'9" x 5'11" (2.67 x 1.82)

**SHOWER ROOM** 7'3" x 5'11" (2.23 x 1.82)

GARAGE AND DRIVEWAY

MATURE SIDE AND REAR GARDEN

Identification checks - C

Agents Note C

GROUND FLOOR

1ST FLOOR

White very starting has been made to ensure the accuracy of the foreydan contained here, measurement of doors, survoice, noom and any other terms are approximate and to responsible in staken the tang remp; omission or mis-statement. This glan is for literative purposes only and should be used as such by any prospective purchaser. The services, preferms and applicate shown have not been itseld and no guarance as to their openality or efficiency can be given. Made with Merroy 2023.