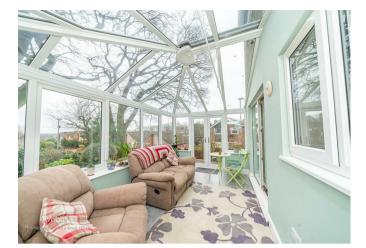

In brief consisting of side a entrance, modern kitchen that leads to the dining room, there is a spacious lounge at the front of the property, the conservatory which has a glass roof overlooks the mature side and rear garden.

## **Rooms and Dimensions**

ENTRANCE

**MODERN KITCHEN** 7'1" x 6'9" (2.17 x 2.07)

**DINING ROOM** 11'0" x 8'3" (3.37 x 2.53)

**SPACIOUS LOUNGE** 15'5" x 10'11" (4.72 x 3.35)

**CONSERVATORY** 15'11" x 8'4" (4.87 x 2.55)