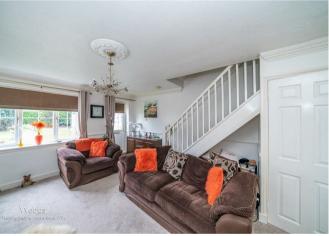

In brief consisting of a spacious lounge, a modern-style kitchen with an opening to the dining room, to the first floor are two bedrooms and a bathroom, this property does have a small garden/seating area at the rear, communal gardens and allocated parking complete the property on offer.

## **Rooms and Dimensions**

**LOUNGE** 

13'5" x 12'9" (4.11 x 3.89)

**DINING ROOM** 

8'8" x 5'8" (2.65 x 1.73)

KITCHEN

8'8" x 6'8" (2.65 x 2.05)

**LANDING** 