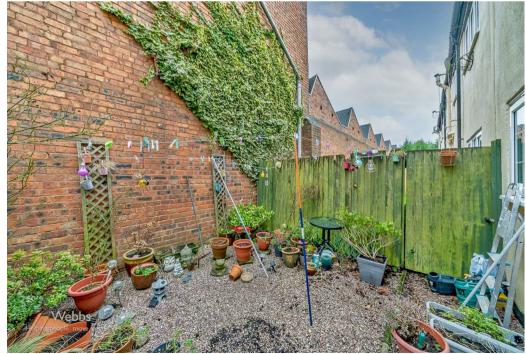

In brief consisting of a spacious lounge, a modern-style kitchen with an opening to the dining room, to the first floor are two bedrooms and a bathroom, this property does have a small garden/seating area at the rear, communal gardens and allocated parking complete the property on offer.

**BEDROOM ONE** 

12'9" x 10'9" (3.89 x 3.28)

**BEDROOM TWO** 

8'7" x 5'10" (2.63 x 1.79)

**BATHROOM** 

**SMALL GARDEN** 

**ALLOCATED PARKING SPACE** 

Identification checks - C