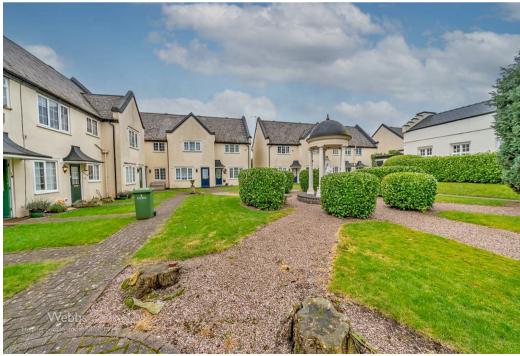

In brief consisting of a spacious lounge, a modern-style kitchen with an opening to the dining room, to the first floor are two bedrooms and a bathroom, this property does have a small garden/seating area at the rear, communal gardens and allocated parking complete the property on offer.

**BEDROOM ONE** 

12'9" x 10'9" (3.89 x 3.28)

**BEDROOM TWO** 

8'7" x 5'10" (2.63 x 1.79)

**BATHROOM** 

**SMALL GARDEN** 

**ALLOCATED PARKING SPACE** 

Identification checks - C