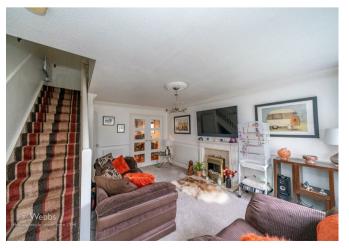

In brief consisting of a spacious lounge, a modern-style kitchen with an opening to the dining room, to the first floor are two bedrooms and a bathroom, this property does have a small garden/seating area at the rear, communal gardens and allocated parking complete the property on offer.

## **Rooms and Dimensions**

**LOUNGE** 

13'5" x 12'9" (4.11 x 3.89)

**DINING ROOM** 

8'8" x 5'8" (2.65 x 1.73)

KITCHEN

8'8" x 6'8" (2.65 x 2.05)

**LANDING** 