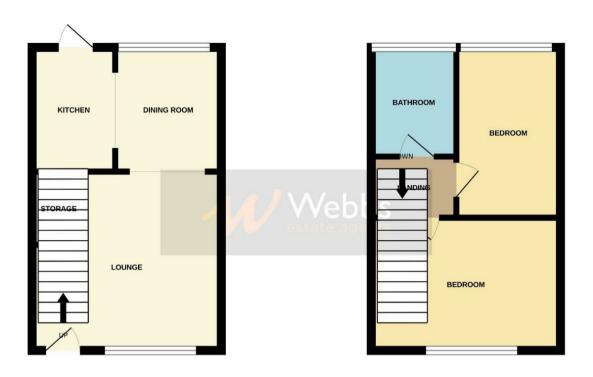

## **Rooms and Dimensions**

**LOUNGE** 

13'5" x 12'9" (4.11 x 3.89)

**DINING ROOM** 

8'8" x 5'8" (2.65 x 1.73)

KITCHEN

8'8" x 6'8" (2.65 x 2.05)

**LANDING** 

**BEDROOM ONE** 

12'9" x 10'9" (3.89 x 3.28)

**BEDROOM TWO** 

8'7" x 5'10" (2.63 x 1.79)

**BATHROOM** 

**SMALL GARDEN** 

**ALLOCATED PARKING SPACE** 

Identification checks - C

GROUND FLOOR 1ST FLOOR

White yeary attempt has been made to ensure the accuracy of the floorigins contained enter, measurements of decor, windows, room and siny other them are ingeninate and on expensibility in Stellar the any enter, omission or mis-statement. This plan is for illustrative purposes only and should be used as such by any prospective purchaser. The services, systems and appliances shown have nobeen tested and no guarantee as to their operability or efficiency, can be given.