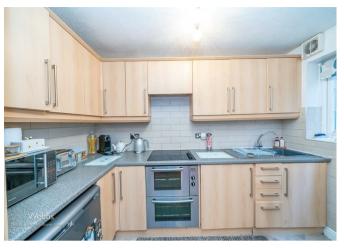

In brief consisting of a spacious lounge, a modern-style kitchen with an opening to the dining room, to the first floor are two bedrooms and a bathroom, this property does have a small garden/seating area at the rear, communal gardens and allocated parking complete the property on offer.

## **Rooms and Dimensions**

**LOUNGE** 

13'5" x 12'9" (4.11 x 3.89)

**DINING ROOM** 

8'8" x 5'8" (2.65 x 1.73)

KITCHEN

8'8" x 6'8" (2.65 x 2.05)

**LANDING** 