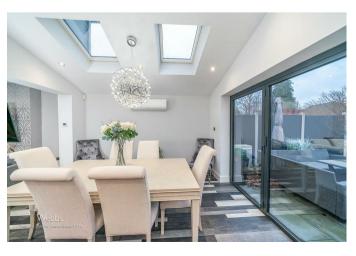

## **Rooms and Dimensions**

**GRAND ENTRANCE HALLWAY** 

**GUEST CLOAKROOM** 

LARGE BOOT ROOM/STORAGE AREA

MASTER LOUNGE

15'2" x 12'7" (4.647 x 3.851)

BEAUTIFUL OPEN PLAN KITCHEN/DINER/FAMILY ROOM

21'3" x 26'8" (6.480 x 8.139)