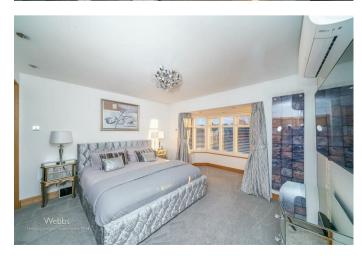

Internally we can offer a large entrance hallway, guest WC, lounge, modern open plan kitchen, diner and sitting area, a family room, utility room with access to garage, four double bedrooms, master with en-suite and a further family bathroom. Externally we can boast a huge modern driveway, landscaped rear garden with patio and covered canopy areas, plus a super summerhouse which could double as a gym, home office, bar or even an annex in the future.

**FAMILY ROOM** 

12'11" x 10'9" (3.956 x 3.289)

UTILITY ROOM

10'9" x 8'6" (3.290 x 2.600)

INTERNAL ACCESS TO GARAGE

FIRST FLOOR LANDING

MASTER BEDROOM

18'3" x 12'11" (5.588 x 3.952)