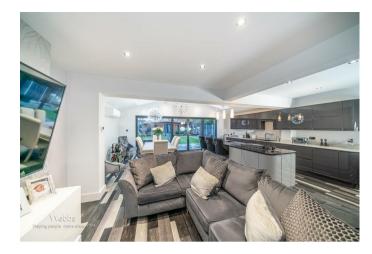

Internally we can offer a large entrance hallway, guest WC, lounge, modern open plan kitchen, diner and sitting area, a family room, utility room with access to garage, four double bedrooms, master with en-suite and a further family bathroom. Externally we can boast a huge modern driveway, landscaped rear garden with patio and covered canopy areas, plus a super summerhouse which could double as a gym, home office, bar or even an annex in the future.

## **Rooms and Dimensions**

**GRAND ENTRANCE HALLWAY** 

**GUEST CLOAKROOM** 

LARGE BOOT ROOM/STORAGE AREA

MASTER LOUNGE

15'2" x 12'7" (4.647 x 3.851)

BEAUTIFUL OPEN PLAN KITCHEN/DINER/FAMILY ROOM

21'3" x 26'8" (6.480 x 8.139)