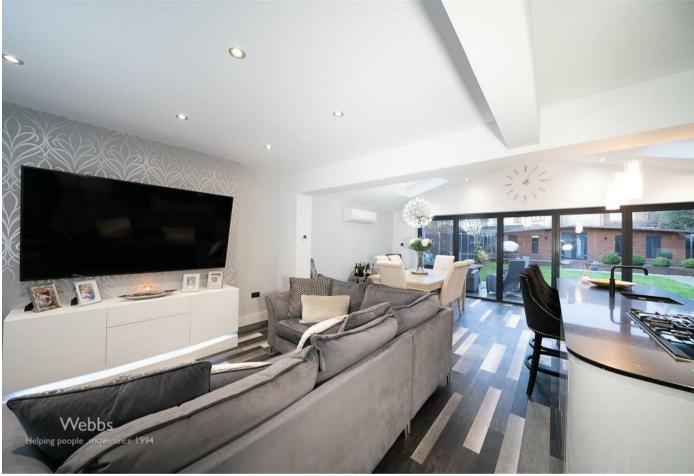

Internally we can offer a large entrance hallway, guest WC, lounge, modern open plan kitchen, diner and sitting area, a family room, utility room with access to garage, four double bedrooms, master with en-suite and a further family bathroom. Externally we can boast a huge modern driveway, landscaped rear garden with patio and covered canopy areas, plus a super summerhouse which could double as a gym, home office, bar or even an annex in the future.

## **Rooms and Dimensions**

**GRAND ENTRANCE HALLWAY** 

**GUEST CLOAKROOM** 

LARGE BOOT ROOM/STORAGE AREA

MASTER LOUNGE

15'2" x 12'7" (4.647 x 3.851)

BEAUTIFUL OPEN PLAN KITCHEN/DINER/FAMILY ROOM

21'3" x 26'8" (6.480 x 8.139)