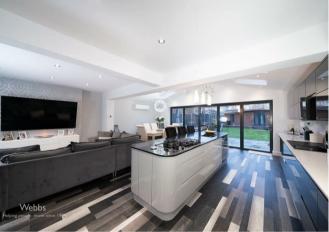

## **Rooms and Dimensions**

**GRAND ENTRANCE HALLWAY** 

**GUEST CLOAKROOM** 

LARGE BOOT ROOM/STORAGE AREA

MASTER LOUNGE

15'2" x 12'7" (4.647 x 3.851)

BEAUTIFUL OPEN PLAN KITCHEN/DINER/FAMILY ROOM

21'3" x 26'8" (6.480 x 8.139)

**FAMILY ROOM** 

12'11" x 10'9" (3.956 x 3.289)

UTILITY ROOM

10'9" x 8'6" (3.290 x 2.600)

INTERNAL ACCESS TO GARAGE

FIRST FLOOR LANDING

MASTER BEDROOM

18'3" x 12'11" (5.588 x 3.952)