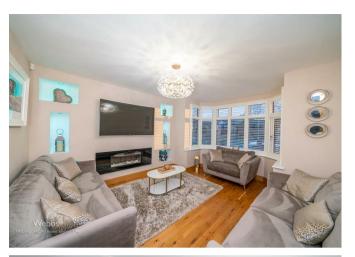

## **Rooms and Dimensions**

**GRAND ENTRANCE HALLWAY** 

**GUEST CLOAKROOM** 

LARGE BOOT ROOM/STORAGE AREA

MASTER LOUNGE

15'2" x 12'7" (4.647 x 3.851)

BEAUTIFUL OPEN PLAN KITCHEN/DINER/FAMILY ROOM

21'3" x 26'8" (6.480 x 8.139)