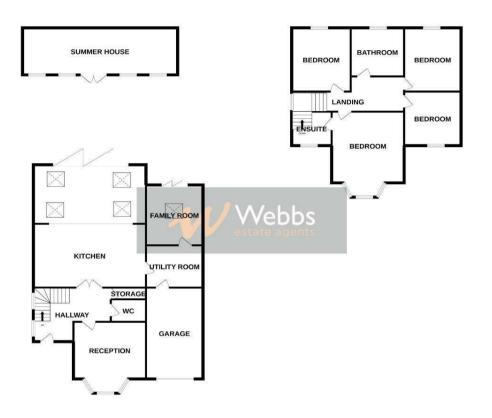

## **Rooms and Dimensions**

**GRAND ENTRANCE HALLWAY** 

**GUEST CLOAKROOM** 

LARGE BOOT ROOM/STORAGE AREA

MASTER LOUNGE

15'2" x 12'7" (4.647 x 3.851)

BEAUTIFUL OPEN PLAN KITCHEN/DINER/FAMILY ROOM

21'3" x 26'8" (6.480 x 8.139)

**FAMILY ROOM** 

12'11" x 10'9" (3.956 x 3.289)

UTILITY ROOM

10'9" x 8'6" (3.290 x 2.600)

INTERNAL ACCESS TO GARAGE

FIRST FLOOR LANDING

MASTER BEDROOM

18'3" x 12'11" (5.588 x 3.952)

**EN-SUITE BATHROOM** 

7'5" x 7'4" (2.270 x 2.239)

**BEDROOM TWO** 

12'11" x 11'4" (3.944 x 3.476)

BEDROOM THREE

10'8" x 13'8" (3.259 x 4.175)

BEDROOM FOUR

10'7" x 10'9" (3.250 x 3.298)

**FAMILY BATHROOM** 

9'11" x 12'1" (3.045 x 3.704)

**EXTERNALLY** 

AMPLE OFF ROAD PARKING FOR SEVERAL VEHICLE

STUNNING LANDSCAPED PRIVATE REAR GARDEN FULLY ENCL

FABULOUS SUMMER HOUSE/GYM/OFFICE

9'6" x 29'3" (2.905 x 8.924)

TANDEM GARAGE

17'10" x 10'9" (5.438 x 3.292)

Identification checks - C

GROUND FLOOR 1ST FLOOR

Whilst every attempt has been made to ensure the accuracy of the ficcoolen contained feer, measurements of scores, windows, scores and any other items are approximate and no responsibility is taken for any error, critiscian or mis-statement. This plan is for fluorisable purposes only and altertial be seed as such by any prospective purchaser. This services, systems and appliances shown have not been lested and no guarantee as to their operating or efficiency can be given.