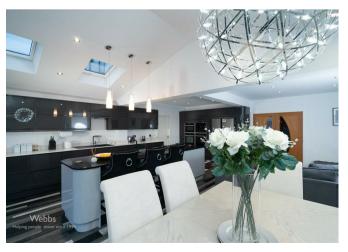

## **Rooms and Dimensions**

**GRAND ENTRANCE HALLWAY** 

**GUEST CLOAKROOM** 

LARGE BOOT ROOM/STORAGE AREA

MASTER LOUNGE

15'2" x 12'7" (4.647 x 3.851)

BEAUTIFUL OPEN PLAN KITCHEN/DINER/FAMILY ROOM

21'3" x 26'8" (6.480 x 8.139)