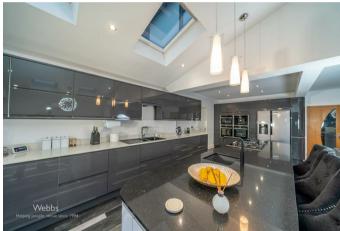

Internally we can offer a large entrance hallway, guest WC, lounge, modern open plan kitchen, diner and sitting area, a family room, utility room with access to garage, four double bedrooms, master with en-suite and a further family bathroom. Externally we can boast a huge modern driveway, landscaped rear garden with patio and covered canopy areas, plus a super summerhouse which could double as a gym, home office, bar or even an annex in the future.

## **Rooms and Dimensions**

**GRAND ENTRANCE HALLWAY** 

**GUEST CLOAKROOM** 

LARGE BOOT ROOM/STORAGE AREA

MASTER LOUNGE

15'2" x 12'7" (4.647 x 3.851)

BEAUTIFUL OPEN PLAN KITCHEN/DINER/FAMILY ROOM

21'3" x 26'8" (6.480 x 8.139)