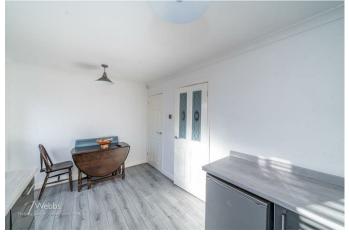

## **Rooms and Dimensions**

**ENTRANCE HALLWAY** 

LOUNGE

13'6" x 10'9" (4.126 x 3.280)

**BREAKFAST KITCHEN** 

8'5" x 14'0" (2.588 x 4.288)

FIRST FLOOR LANDING

**MASTER BEDROOM** 