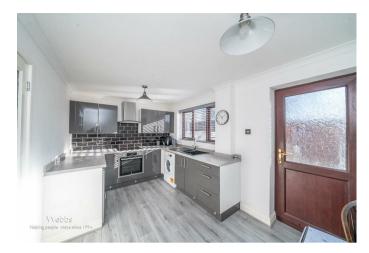

WEBBS have the pleasure to present to you this fabulous two-bedroom semi-detached home briefly comprising of TWO bedrooms, good good-sized lounge, a kitchen diner, off-road parking, and a secure enclosed rear garden.

## **Rooms and Dimensions**

**ENTRANCE HALLWAY** 

LOUNGE

13'6" x 10'9" (4.126 x 3.280)

**BREAKFAST KITCHEN** 

8'5" x 14'0" (2.588 x 4.288)

FIRST FLOOR LANDING

**MASTER BEDROOM** 