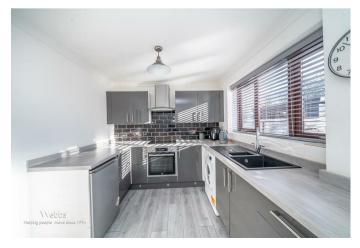

WEBBS have the pleasure to present to you this fabulous two-bedroom semi-detached home briefly comprising of TWO bedrooms, good good-sized lounge, a kitchen diner, off-road parking, and a secure enclosed rear garden.

## **Rooms and Dimensions**

**ENTRANCE HALLWAY** 

LOUNGE

13'6" x 10'9" (4.126 x 3.280)

**BREAKFAST KITCHEN** 

8'5" x 14'0" (2.588 x 4.288)

FIRST FLOOR LANDING

**MASTER BEDROOM** 