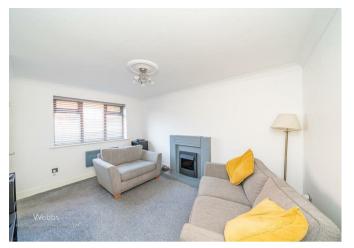

## **Rooms and Dimensions**

**ENTRANCE HALLWAY** 

LOUNGE

13'6" x 10'9" (4.126 x 3.280)

**BREAKFAST KITCHEN** 

8'5" x 14'0" (2.588 x 4.288)

FIRST FLOOR LANDING

**MASTER BEDROOM** 