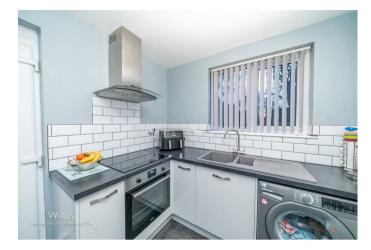

MODERN KITCHEN

9'8" x 8'2" (2.97m x 2.51m)

**LANDING** 

**BEDROOM ONE** 

14'6" x 9'8" (4.42m x 2.97m)

- IDEAL FIRST TIME BUYER PURCHASE
- SPACIOUS LOUNGE DINER
- TWO DOUBLE BEDROOMS
- GENEROUS LANDSCAPED REAR GARDEN
- POTENTIAL FOR DRIVEWAY