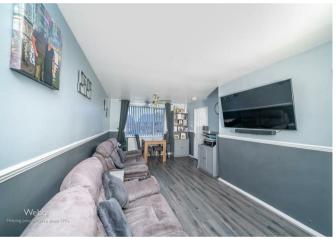

## **Key Features**

- LOVELY SEMI DETACHED HOME
- POPULAR LOCATION
- MODERN KITCHEN
- REFITTED SHOWER ROOM
- FORE GARDEN
- **Rooms and Dimensions**

**ENTRANCE PORCH** 

THROUGH HALLWAY

LOUNGE DINER

19'10" x 10'9" (6.05m x 3.28m)