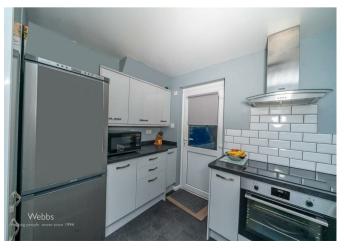

MODERN KITCHEN

9'8" x 8'2" (2.97m x 2.51m)

**LANDING** 

**BEDROOM ONE** 

14'6" x 9'8" (4.42m x 2.97m)

- IDEAL FIRST TIME BUYER PURCHASE
- SPACIOUS LOUNGE DINER
- TWO DOUBLE BEDROOMS
- GENEROUS LANDSCAPED REAR GARDEN
- POTENTIAL FOR DRIVEWAY