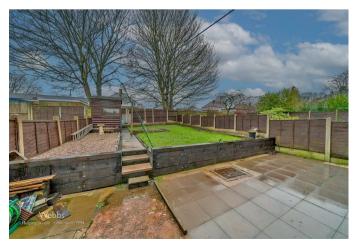

Webbs Estate Agents have pleasure in offering this well-presented semi-detached home, situated in a popular location. Briefly comprising: porch, entrance hallway, lounge/diner and a modern kitchen, to the first floor there are two double bedrooms and a modern REFITTED shower room. Externally there is a generous landscaped rear garden and fore garden, on-street parking. VIEWING ADVISED!!

**BEDROOM TWO** 

12'9" x 9'10" (3.89m x 3.00m)

**REFITTED SHOWER ROOM** 

**GENEROUS LANDSCAPED REAR GARDEN** 

FORE GARDEN (POTENTIAL FOR

**DRIVEWAY**)

Identification checks - C

**Legal Pack** 