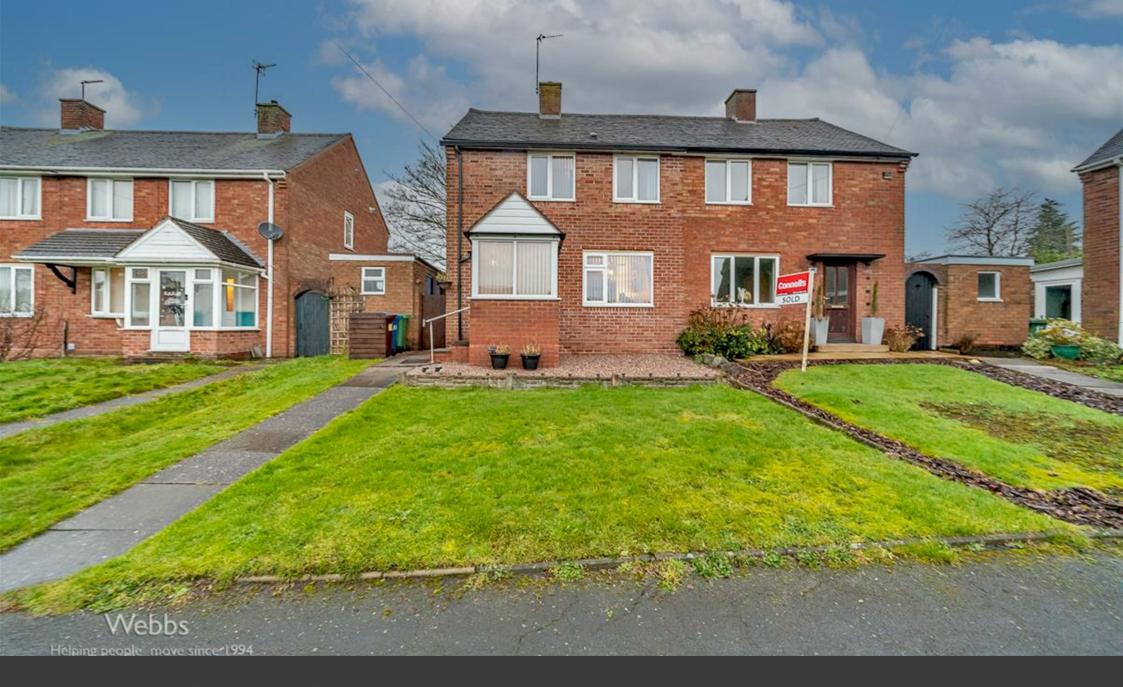

Saturn Road | Cannock | WS11 5SY Offers Over £180,000

## **Summary**

\*\* SPACIOUS SEMI DETACHED HOME \*\* POPULAR LOCATION \*\* POTENTIAL FOR DRIVEWAY \*\* VIEWING IS ESSENTIAL \*\* VERY WELL PRESENTED THROUGHOUT \*\* TWO DOUBLE BEDROOMS \*\* REFITTED SHOWER ROOM \*\* MODERN KITCHEN \*\* GENEROUS LOUNGE DINER \*\* LANDSCAPED GARDENS \*\* UPVC DOUBLE GLAZED WINDOWS \*\* GAS CENTRAL HEATING \*\*

Webbs Estate Agents have pleasure in offering this well-presented semi-detached home, situated in a popular location. Briefly comprising: porch, entrance hallway, lounge/diner and a modern kitchen, to the first floor there are two double bedrooms and a modern REFITTED shower room. Externally there is a generous landscaped rear garden and fore garden, on-street parking. VIEWING ADVISED!!