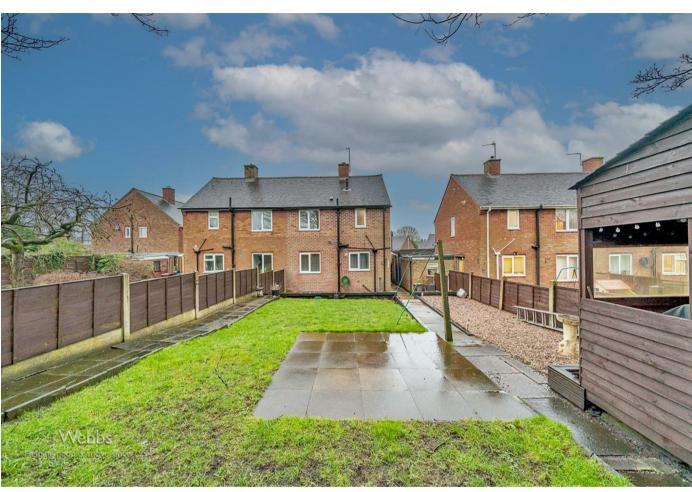

**BEDROOM TWO** 

12'9" x 9'10" (3.89m x 3.00m)

**REFITTED SHOWER ROOM** 

**GENEROUS LANDSCAPED REAR GARDEN** 

FORE GARDEN (POTENTIAL FOR

**DRIVEWAY**)

Identification checks - C

**Legal Pack** 