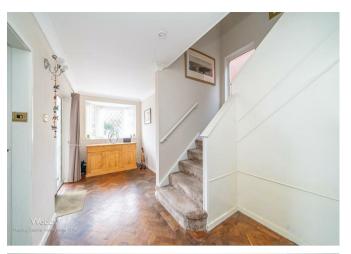

## **Rooms and Dimensions**

**ENTRANCE HALLWAY** 

16'5" x 7'8" (5.017 x 2.360)

LOUNGE/DINER

12'5 x 15'10 (3.78m x 4.83m)

**BREAKFAST KITCHEN** 

10'0 x 11'9 (3.05m x 3.58m)

CONSERVATORY