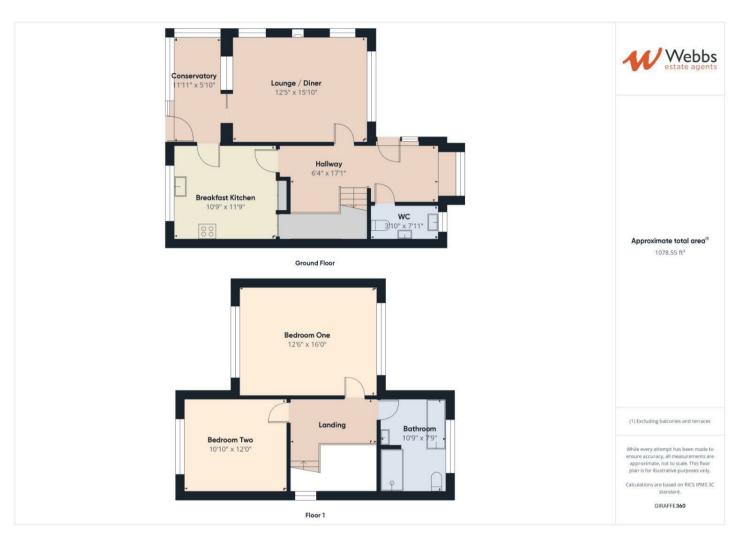

## **Rooms and Dimensions**

**ENTRANCE HALLWAY** 

16'5" x 7'8" (5.017 x 2.360)

LOUNGE/DINER

12'5 x 15'10 (3.78m x 4.83m)

**BREAKFAST KITCHEN** 

10'0 x 11'9 (3.05m x 3.58m)

CONSERVATORY

11'11 x 5'10 (3.63m x 1.78m)

**GOOD SIZED LANDING** 

**BEDROOM ONE** 

12'6 x 16'0 (3.81m x 4.88m)

**BEDROOM TWO** 

10'10 x 12'10 (3.30m x 3.91m)

**BATHROOM** 

10'9 x 7'9 (3.28m x 2.36m)

**EXTERNALLY** 

**PRIVATE DRIVEWAY** 

**GARAGE** 

LARGE ENCLOSED MATURE GARDEN

Identification checks - C

Webbs Estate Agents - endeavour to maintain accurate depictions of properties in Virtual Tours, Floor Plans and descriptions, however, these are intended only as a guide and purchasers must satisfy themselves by personal inspection.