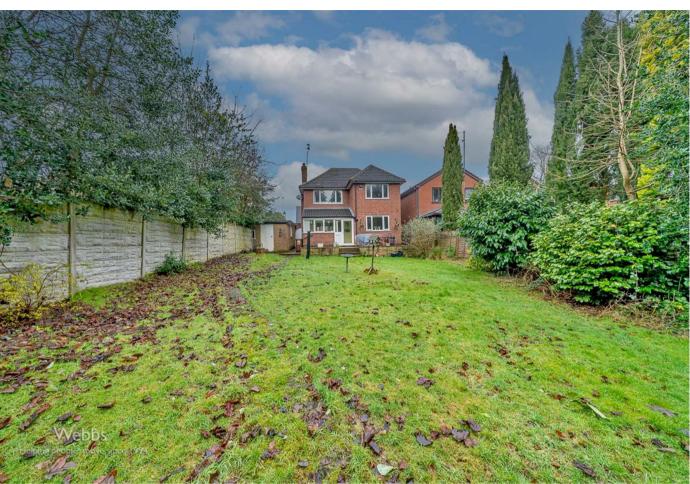

EXTERNALLY \*\* There is ample parking for several vehicles, easily have a sweeping driveway, very good sized garage, BEAUTIFUL mature very good sized private rear garden.

This property has huge potential and could easily be converted into a THREE-BEDROOM HOME. The property is also close to all local amenities and is situated a 1 minute's walk from Hednesford town which houses plenty of restaurants and shops.

**EXTERNALLY** 

**PRIVATE DRIVEWAY** 

**GARAGE** 

LARGE ENCLOSED MATURE GARDEN

Identification checks - C

Webbs Estate Agents - endeavour to maintain accurate depictions of properties in Virtual Tours, Floor Plans and descriptions, however, these are intended only as a guide and purchasers must satisfy themselves by personal inspection.