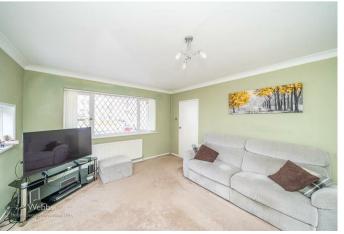

WEBBS are super excited to present this delightful unique traditional detached family home. The property briefly comprises of a Large entrance hallway, open plan lounge/diner, breakfast kitchen, sun lounge, guest WC, also one very good-sized storage cupboards. Upstairs there is a spacious landing, Two double bedrooms and a family bathroom.

## **Rooms and Dimensions**

**ENTRANCE HALLWAY** 

16'5" x 7'8" (5.017 x 2.360)

LOUNGE/DINER

12'5 x 15'10 (3.78m x 4.83m)

**BREAKFAST KITCHEN** 

10'0 x 11'9 (3.05m x 3.58m)

CONSERVATORY