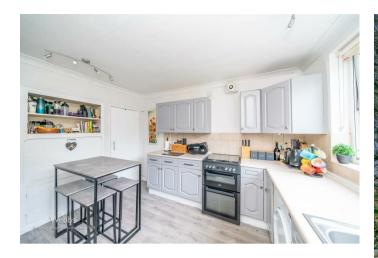

## **Rooms and Dimensions**

**ENTRANCE HALLWAY** 

16'5" x 7'8" (5.017 x 2.360)

LOUNGE/DINER

12'5 x 15'10 (3.78m x 4.83m)

**BREAKFAST KITCHEN** 

10'0 x 11'9 (3.05m x 3.58m)

CONSERVATORY