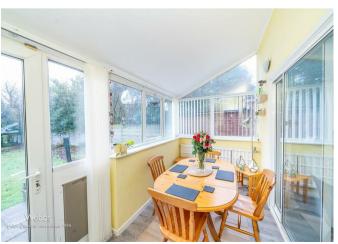

## **Rooms and Dimensions**

**ENTRANCE HALLWAY** 

16'5" x 7'8" (5.017 x 2.360)

LOUNGE/DINER

12'5 x 15'10 (3.78m x 4.83m)

**BREAKFAST KITCHEN** 

10'0 x 11'9 (3.05m x 3.58m)

CONSERVATORY

11'11 x 5'10 (3.63m x 1.78m)

**GOOD SIZED LANDING** 

**BEDROOM ONE** 

12'6 x 16'0 (3.81m x 4.88m)

**BEDROOM TWO** 

10'10 x 12'10 (3.30m x 3.91m)

**BATHROOM** 

10'9 x 7'9 (3.28m x 2.36m)