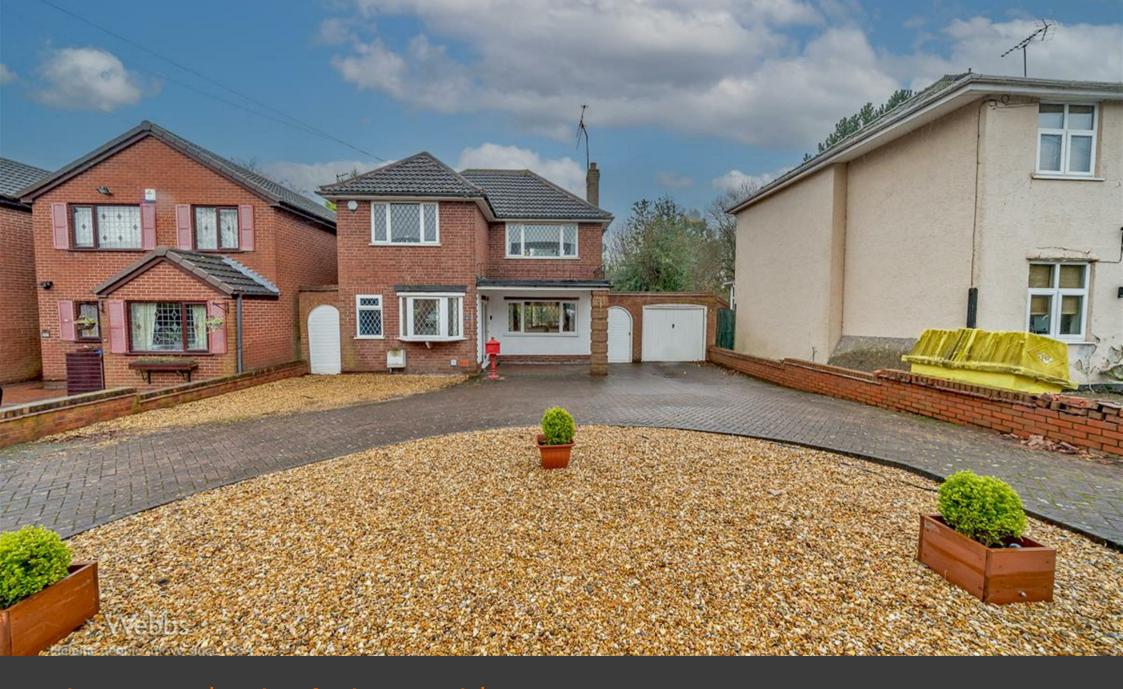

EXTERNALLY \*\* There is ample parking for several vehicles, easily have a sweeping driveway, very good sized garage, BEAUTIFUL mature very good sized private rear garden.

This property has huge potential and could easily be converted into a THREE-BEDROOM HOME. The property is also close to all local amenities and is situated a 1 minute's walk from Hednesford town which houses plenty of restaurants and shops.

**EXTERNALLY** 

**PRIVATE DRIVEWAY** 

**GARAGE** 

LARGE ENCLOSED MATURE GARDEN

Identification checks - C

Webbs Estate Agents - endeavour to maintain accurate depictions of properties in Virtual Tours, Floor Plans and descriptions, however, these are intended only as a guide and purchasers must satisfy themselves by personal inspection.