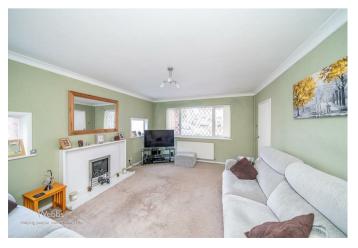

WEBBS are super excited to present this delightful unique traditional detached family home. The property briefly comprises of a Large entrance hallway, open plan lounge/diner, breakfast kitchen, sun lounge, guest WC, also one very good-sized storage cupboards. Upstairs there is a spacious landing, Two double bedrooms and a family bathroom.

## **Rooms and Dimensions**

**ENTRANCE HALLWAY** 

16'5" x 7'8" (5.017 x 2.360)

LOUNGE/DINER

12'5 x 15'10 (3.78m x 4.83m)

**BREAKFAST KITCHEN** 

10'0 x 11'9 (3.05m x 3.58m)

CONSERVATORY