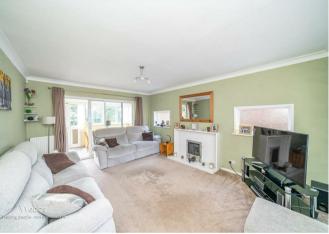

## **Rooms and Dimensions**

**ENTRANCE HALLWAY** 

16'5" x 7'8" (5.017 x 2.360)

LOUNGE/DINER

12'5 x 15'10 (3.78m x 4.83m)

**BREAKFAST KITCHEN** 

10'0 x 11'9 (3.05m x 3.58m)

CONSERVATORY