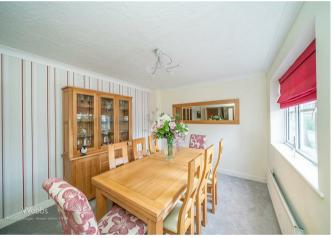

Briefly compromising: through hallway, lounge, dining room, study, fully fitted breakfast kitchen, guest WC, five good sized bedrooms, en suite and family bathroom. Externally there is a DOUBLE DETACHED GARAGE, a private driveway with ample parking and landscaped gardens. VIEWING IS ESSENTIAL

## **Rooms and Dimensions**

**ENTRANCE PORCH** 

**ENTRANCE HALLWAY** 

LOUNGE

16'8 x 13'1 (5.08m x 3.99m)

**DINNING ROOM** 

9'10 x 12'11 (3.00m x 3.94m)

OFFICE