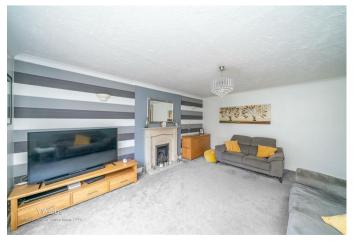

## **Rooms and Dimensions**

**ENTRANCE PORCH** 

**ENTRANCE HALLWAY** 

LOUNGE

16'8 x 13'1 (5.08m x 3.99m)

**DINNING ROOM** 

9'10 x 12'11 (3.00m x 3.94m)

OFFICE