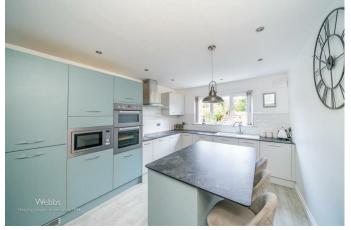

8'3 x 10'2 (2.51m x 3.10m)

**BREAKFAST KITCHEN** 

16'2" x 10'2 (4.93m x 3.10m)

FIRST FLOOR LANDING

**BEDROOM ONE** 

13'6 x 11'2 (4.11m x 3.40m)

**BEDROOM TWO** 

9'10 x 10'5 (3.00m x 3.18m)