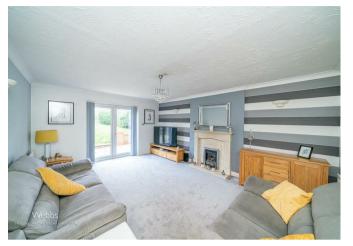

Briefly compromising: through hallway, lounge, dining room, study, fully fitted breakfast kitchen, guest WC, five good sized bedrooms, en suite and family bathroom. Externally there is a DOUBLE DETACHED GARAGE, a private driveway with ample parking and landscaped gardens. VIEWING IS ESSENTIAL

## **Rooms and Dimensions**

**ENTRANCE PORCH** 

**ENTRANCE HALLWAY** 

LOUNGE

16'8 x 13'1 (5.08m x 3.99m)

**DINNING ROOM** 

9'10 x 12'11 (3.00m x 3.94m)

OFFICE