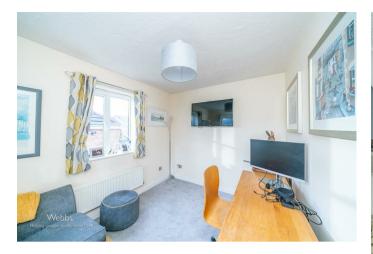

## **Rooms and Dimensions**

**ENTRANCE PORCH** 

**ENTRANCE HALLWAY** 

LOUNGE

16'8 x 13'1 (5.08m x 3.99m)

**DINNING ROOM** 

9'10 x 12'11 (3.00m x 3.94m)

OFFICE

8'3 x 10'2 (2.51m x 3.10m)

**BREAKFAST KITCHEN** 

16'2" x 10'2 (4.93m x 3.10m)

FIRST FLOOR LANDING

**BEDROOM ONE** 

13'6 x 11'2 (4.11m x 3.40m)

**BEDROOM TWO** 

9'10 x 10'5 (3.00m x 3.18m)