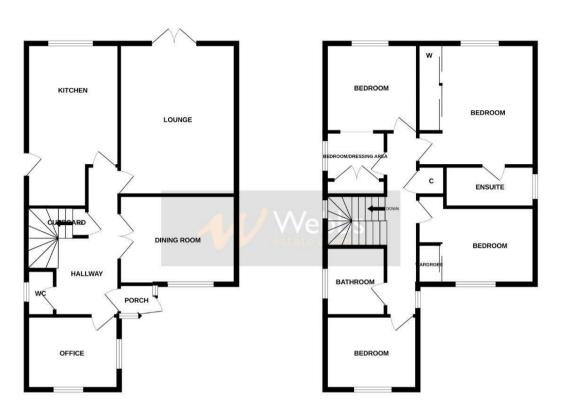

**FULLY ENCLOSED REAR GARDEN** 

Identification checks - C

GROUND FLOOR 1ST FLOOR

Whist every attempt has been made to ensure the accuracy of the floorplan contained here, measurements of doors, windows, rooms and any other liters are approximate and no reapproxibility is sken for any error, prospective purchaser. The services, systems and applicances shown have not been rested and no guarantee has to their operability or efficiency can be given.