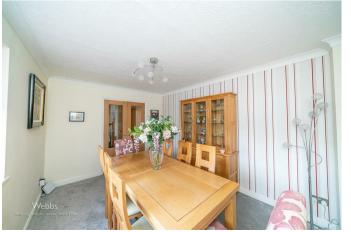

## **Rooms and Dimensions**

**ENTRANCE PORCH** 

**ENTRANCE HALLWAY** 

LOUNGE

16'8 x 13'1 (5.08m x 3.99m)

**DINNING ROOM** 

9'10 x 12'11 (3.00m x 3.94m)

OFFICE