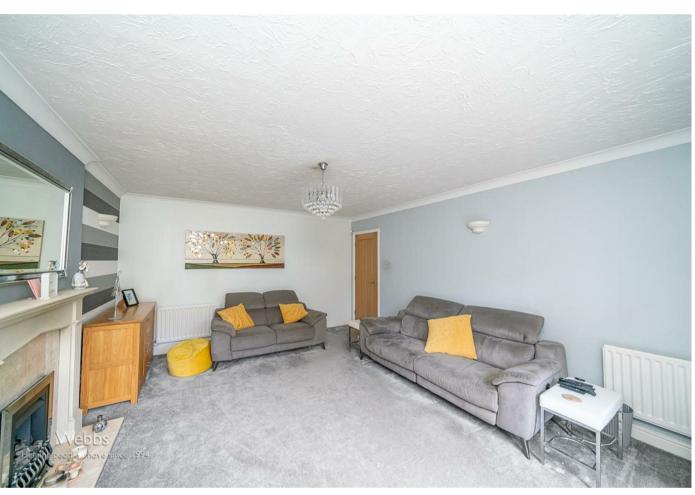

## **Rooms and Dimensions**

**ENTRANCE PORCH** 

**ENTRANCE HALLWAY** 

LOUNGE

16'8 x 13'1 (5.08m x 3.99m)

**DINNING ROOM** 

9'10 x 12'11 (3.00m x 3.94m)

OFFICE