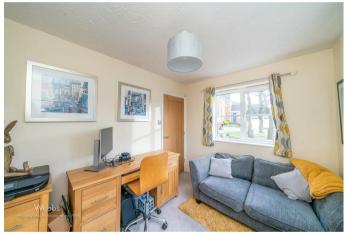

## **Rooms and Dimensions**

**ENTRANCE PORCH** 

**ENTRANCE HALLWAY** 

LOUNGE

16'8 x 13'1 (5.08m x 3.99m)

**DINNING ROOM** 

9'10 x 12'11 (3.00m x 3.94m)

OFFICE

8'3 x 10'2 (2.51m x 3.10m)

**BREAKFAST KITCHEN** 

16'2" x 10'2 (4.93m x 3.10m)

FIRST FLOOR LANDING

**BEDROOM ONE** 

13'6 x 11'2 (4.11m x 3.40m)

**BEDROOM TWO** 

9'10 x 10'5 (3.00m x 3.18m)