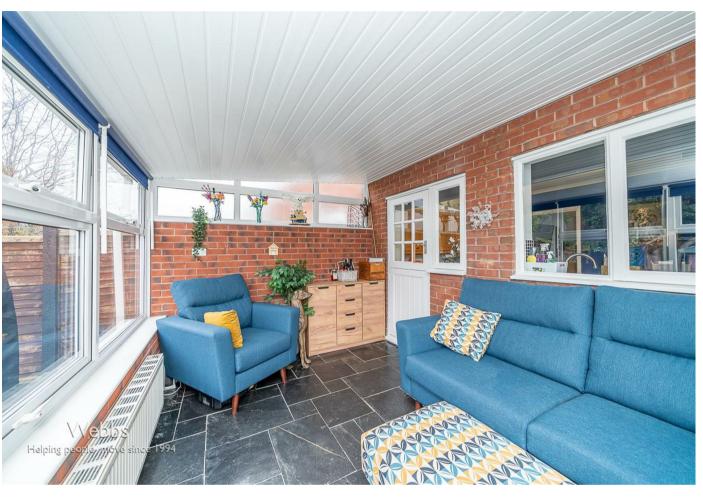

In brief consisting of entrance hall, a spacious lounge with door to the modern kitchen diner with an integrated oven, hob and extractor fan, pantry/storage and a barn door leading into the conservatory which benefits from a fully insulated ceiling.

## **Rooms and Dimensions**

**Entrance** 

Lounge

13'10" x 9'7" (4.22 x 2.93)

**Breakfast Kitchen** 

12'8" x 8'9" (3.87 x 2.68)

**Conservatory with Insulated Ceiling** 

12'9" x 9'1" (3.90 x 2.77)