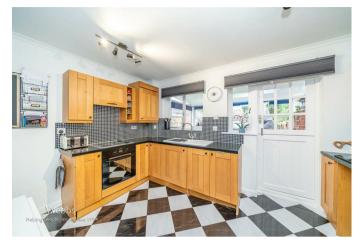

In brief consisting of entrance hall, a spacious lounge with door to the modern kitchen diner with an integrated oven, hob and extractor fan, pantry/storage and a barn door leading into the conservatory which benefits from a fully insulated ceiling.

## **Rooms and Dimensions**

**Entrance** 

Lounge

13'10" x 9'7" (4.22 x 2.93)

**Breakfast Kitchen** 

12'8" x 8'9" (3.87 x 2.68)

**Conservatory with Insulated Ceiling** 

12'9" x 9'1" (3.90 x 2.77)