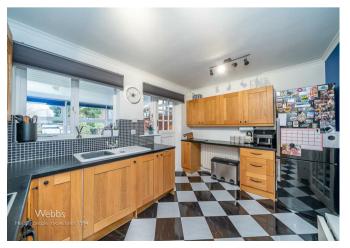

In brief consisting of entrance hall, a spacious lounge with door to the modern kitchen diner with an integrated oven, hob and extractor fan, pantry/storage and a barn door leading into the conservatory which benefits from a fully insulated ceiling.

## **Rooms and Dimensions**

**Entrance** 

Lounge

13'10" x 9'7" (4.22 x 2.93)

**Breakfast Kitchen** 

12'8" x 8'9" (3.87 x 2.68)

**Conservatory with Insulated Ceiling** 

12'9" x 9'1" (3.90 x 2.77)