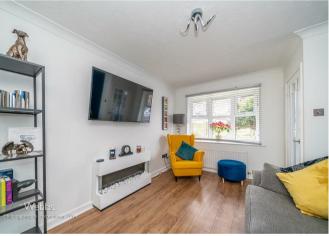

In brief consisting of entrance hall, a spacious lounge with door to the modern kitchen diner with an integrated oven, hob and extractor fan, pantry/storage and a barn door leading into the conservatory which benefits from a fully insulated ceiling.

## **Rooms and Dimensions**

**Entrance** 

Lounge

13'10" x 9'7" (4.22 x 2.93)

**Breakfast Kitchen** 

12'8" x 8'9" (3.87 x 2.68)

**Conservatory with Insulated Ceiling** 

12'9" x 9'1" (3.90 x 2.77)