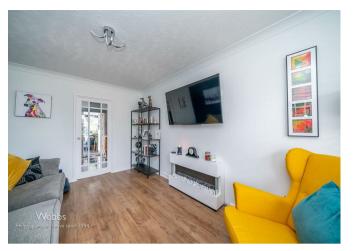

In brief consisting of entrance hall, a spacious lounge with door to the modern kitchen diner with an integrated oven, hob and extractor fan, pantry/storage and a barn door leading into the conservatory which benefits from a fully insulated ceiling.

## **Rooms and Dimensions**

**Entrance** 

Lounge

13'10" x 9'7" (4.22 x 2.93)

**Breakfast Kitchen** 

12'8" x 8'9" (3.87 x 2.68)

**Conservatory with Insulated Ceiling** 

12'9" x 9'1" (3.90 x 2.77)