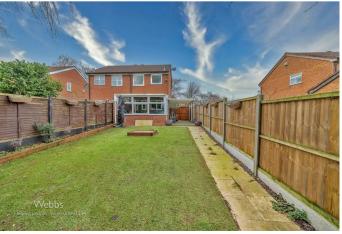

To the first floor there are two generous bedrooms and a bathroom, externally the property has a low-maintenance rear garden with double gated access to the front driveway and side carport providing ample off-road parking, VIEWING STRONGLY ADVISED to fully appreciate the standard and position of the property on offer.

Landing

**Bedroom One** 

12'9" x 10'10" (3.89 x 3.31)

**Bedroom Two** 

9'3" x 6'2" (2.84 x 1.90)

**Bathroom** 

Low Maintenance Rear Garden

**Driveway and Carport** 