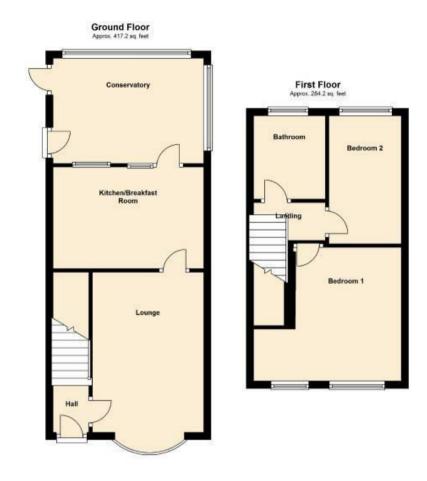

In brief consisting of entrance hall, a spacious lounge with door to the modern kitchen diner with an integrated oven, hob and extractor fan, pantry/storage and a barn door leading into the conservatory which benefits from a fully insulated ceiling.

To the first floor there are two generous bedrooms and a bathroom, externally the property has a low-maintenance rear garden with double gated access to the front driveway and side carport providing ample off-road parking, VIEWING STRONGLY ADVISED to fully appreciate the standard and position of the property on offer.

## **Rooms and Dimensions**

**Entrance** 

Lounge

13'10" x 9'7" (4.22 x 2.93)

**Breakfast Kitchen** 

12'8" x 8'9" (3.87 x 2.68)

**Conservatory with Insulated Ceiling** 

12'9" x 9'1" (3.90 x 2.77)

Landing

**Bedroom One** 

12'9" x 10'10" (3.89 x 3.31)

**Bedroom Two** 

9'3" x 6'2" (2.84 x 1.90)

**Bathroom** 

Low Maintenance Rear Garden

**Driveway and Carport** 

For a Viewing please call 01543 468846

Total area: approx. 701.4 sq. feet

Webbs Estate Agents - endeavour to maintain accurate depictions of properties in Virtual Tours, Floor Plans and descriptions, however, these are intended only as a guide and purchasers must satisfy themselves by personal inspection.