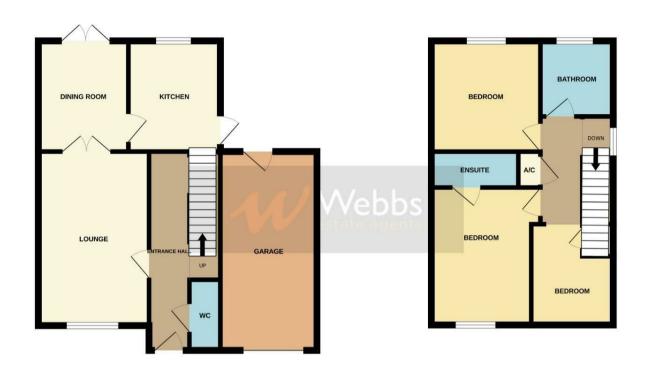

## **Rooms and Dimensions**

**ENTRANCE HALLWAY** 

**GUEST WC** 

**SPACIOUS LOUNGE** 

14'8" x 9'7" (4.49 x 2.93)

**DINING ROOM** 

9'6" x 7'10" (2.9 x 2.4)

**MODERN KITCHEN** 

9'4" x 8'0" (2.86 x 2.45)

**LANDING** 

**BEDROOM ONE** 

11'10" x 8'9" (3.61 x 2.67)

**EN-SUITE SHOWER ROOM** 

**BEDROOM TWO** 

9'9" x 9'6" (2.98 x 2.90)

**BEDROOM THREE** 

8'9" x 7'1" (2.68 x 2.17)

**FAMILY BATHROOM** 

**GARAGE AND DRIVEWAY** 

**ENCLOSED REAR GARDEN** 

Identification checks - C

AWAITING VENDOR APPROVAL

GROUND FLOOR 1ST FLOOR

Whilst every attempt has been made to ensure the accuracy of the floorplan contained here, measurements of doors, windows, rooms and any other terms are approximate and no responsibility is taken for any error, prospective purchaser. The services, systems and appliances shown have no been tested and no guarantee as to their operability or efficiency can be given.