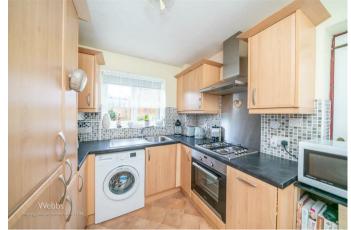

## **Rooms and Dimensions**

**ENTRANCE HALLWAY** 

**GUEST WC** 

**SPACIOUS LOUNGE** 

14'8" x 9'7" (4.49 x 2.93)

**DINING ROOM** 

9'6" x 7'10" (2.9 x 2.4)

**MODERN KITCHEN** 

9'4" x 8'0" (2.86 x 2.45)

**LANDING** 

**BEDROOM ONE** 

11'10" x 8'9" (3.61 x 2.67)

**EN-SUITE SHOWER ROOM** 

**BEDROOM TWO** 

9'9" x 9'6" (2.98 x 2.90)

**BEDROOM THREE** 