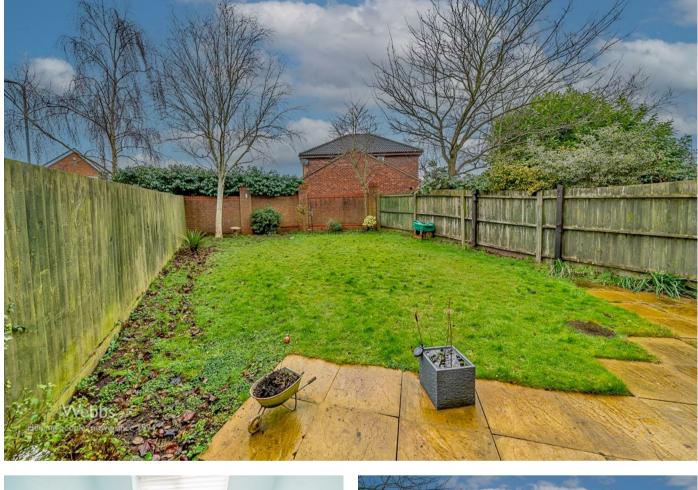

To the first floor there are three bedrooms, a family bathroom and an en-suite shower to the master bedroom, externally the property has a well-stocked rear garden with side gated access to the garage, driveway and front garden.

8'9" x 7'1" (2.68 x 2.17)

**FAMILY BATHROOM** 

**GARAGE AND DRIVEWAY** 

**ENCLOSED REAR GARDEN** 

Identification checks - C

AWAITING VENDOR APPROVAL

GROUND FLOOR 1ST FLOOR

Whilst every attempt has been made to ensure the accuracy of the floorplan contained here, measurements of doors, windows, rooms and any other terms are approximate and no responsibility is taken for any error, prospective purchaser. The services, systems and appliances shown have no been tested and no guarantee as to their operability or efficiency can be given.