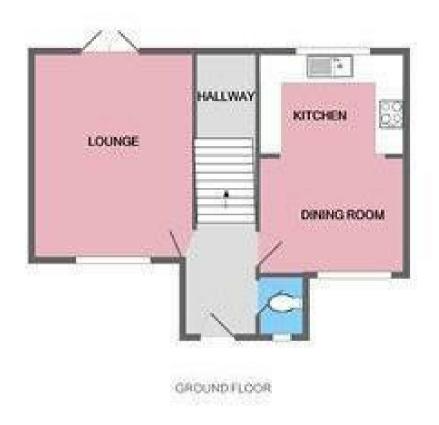

In brief consisting of an entrance hallway, guest WC, spacious and modern kitchen diner, the lounge has double doors opening onto the garden. To the first floor are three bedrooms, a family bathroom and an en-suite shower room to the master bedroom, the rear garden is mainly laid to lawn with a patio seating area and gated access to two allocated parking spaces.

## **Rooms and Dimensions**

**ENTRANCE HALLWAY** 

**GUEST WC** 

LOUNGE

14'9" x 11'6" (4.499 x 3.515)

**SPACIOUS KITCHEN DINER** 

16'2" x 10'5" (4.936 x 3.197)

LANDING