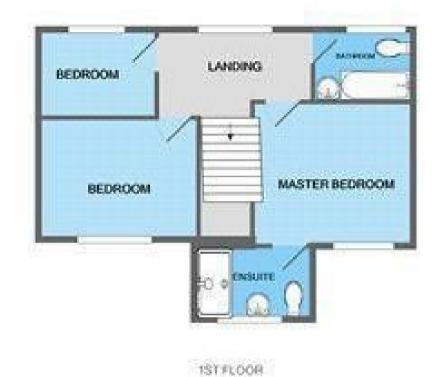

In brief consisting of an entrance hallway, guest WC, spacious and modern kitchen diner, the lounge has double doors opening onto the garden. To the first floor are three bedrooms, a family bathroom and an en-suite shower room to the master bedroom, the rear garden is mainly laid to lawn with a patio seating area and gated access to two allocated parking spaces.

BEDROOM ONE

13'7" x 9'2" (4.158 x 2.817)

**EN-SUITE SHOWER ROOM** 

8'5" x 4'11" (2.580 x 1.506)

**BEDROOM TWO** 

11'7" x 8'3" (3.556 x 2.515)

**BEDROOM THREE** 

8'6" x 6'2" (2.591 x 1.901)

FAMILY BATHROOM

7'4" x 5'1" (2.249 x 1.568)

**ENCLOSED REAR GARDEN** 

**SIDE DRIVEWAY** 

Identification checks - C

Made with Malegon (12021)

Webbs Estate Agents - endeavour to maintain accurate depictions of properties in Virtual Tours, Floor Plans and descriptions, however, these are intended only as a guide and purchasers must satisfy themselves by personal inspection.