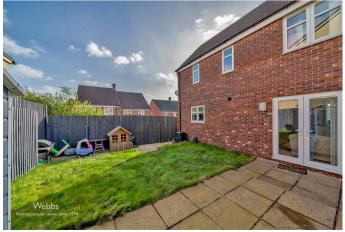

In brief consisting of an entrance hallway, guest WC, spacious and modern kitchen diner, the lounge has double doors opening onto the garden. To the first floor are three bedrooms, a family bathroom and an en-suite shower room to the master bedroom, the rear garden is mainly laid to lawn with a patio seating area and gated access to two allocated parking spaces.

FAMILY BATHROOM

7'4" x 5'1" (2.249 x 1.568)

**ENCLOSED REAR GARDEN** 

**SIDE DRIVEWAY** 

Identification checks - C

Made with Malegon (12021)

Webbs Estate Agents - endeavour to maintain accurate depictions of properties in Virtual Tours, Floor Plans and descriptions, however, these are intended only as a guide and purchasers must satisfy themselves by personal inspection.