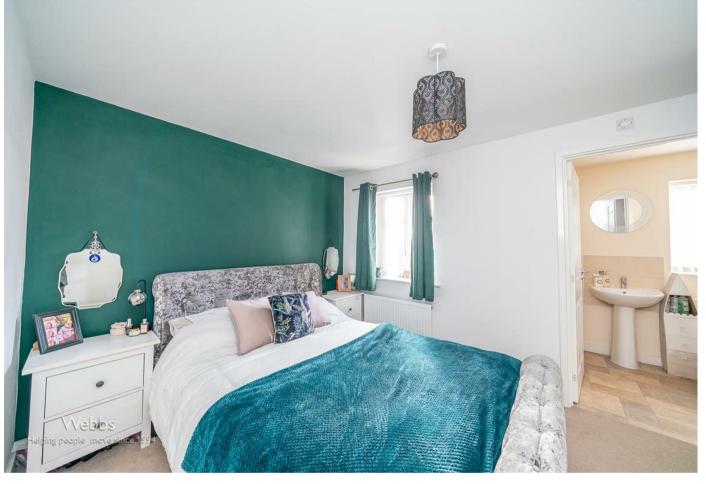

BEDROOM ONE

13'7" x 9'2" (4.158 x 2.817)

**EN-SUITE SHOWER ROOM** 

8'5" x 4'11" (2.580 x 1.506)

**BEDROOM TWO** 

11'7" x 8'3" (3.556 x 2.515)

**BEDROOM THREE** 

8'6" x 6'2" (2.591 x 1.901)