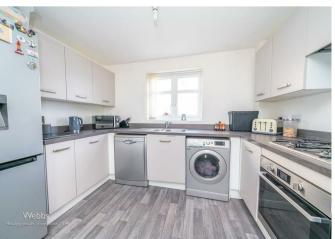

In brief consisting of an entrance hallway, guest WC, spacious and modern kitchen diner, the lounge has double doors opening onto the garden. To the first floor are three bedrooms, a family bathroom and an en-suite shower room to the master bedroom, the rear garden is mainly laid to lawn with a patio seating area and gated access to two allocated parking spaces.

## **Rooms and Dimensions**

**ENTRANCE HALLWAY** 

**GUEST WC** 

LOUNGE

14'9" x 11'6" (4.499 x 3.515)

**SPACIOUS KITCHEN DINER** 

16'2" x 10'5" (4.936 x 3.197)

LANDING