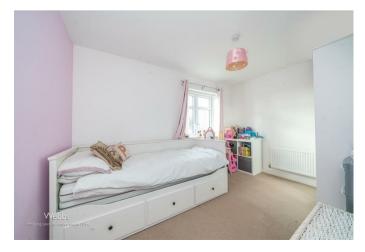

BEDROOM ONE

13'7" x 9'2" (4.158 x 2.817)

**EN-SUITE SHOWER ROOM** 

8'5" x 4'11" (2.580 x 1.506)

**BEDROOM TWO** 

11'7" x 8'3" (3.556 x 2.515)

**BEDROOM THREE** 

8'6" x 6'2" (2.591 x 1.901)