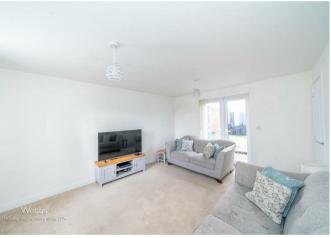

In brief consisting of an entrance hallway, guest WC, spacious and modern kitchen diner, the lounge has double doors opening onto the garden. To the first floor are three bedrooms, a family bathroom and an en-suite shower room to the master bedroom, the rear garden is mainly laid to lawn with a patio seating area and gated access to two allocated parking spaces.

## **Rooms and Dimensions**

**ENTRANCE HALLWAY** 

**GUEST WC** 

LOUNGE

14'9" x 11'6" (4.499 x 3.515)

**SPACIOUS KITCHEN DINER** 

16'2" x 10'5" (4.936 x 3.197)

LANDING