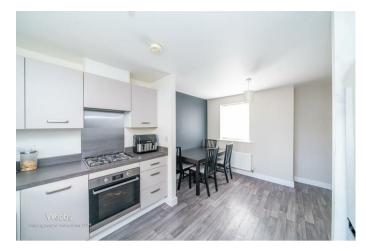

## **Rooms and Dimensions**

**ENTRANCE HALLWAY** 

**GUEST WC** 

LOUNGE

14'9" x 11'6" (4.499 x 3.515)

**SPACIOUS KITCHEN DINER** 

16'2" x 10'5" (4.936 x 3.197)

LANDING