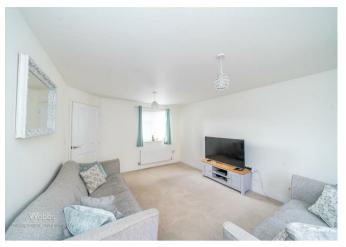

In brief consisting of an entrance hallway, guest WC, spacious and modern kitchen diner, the lounge has double doors opening onto the garden. To the first floor are three bedrooms, a family bathroom and an en-suite shower room to the master bedroom, the rear garden is mainly laid to lawn with a patio seating area and gated access to two allocated parking spaces.

## **Rooms and Dimensions**

**ENTRANCE HALLWAY** 

**GUEST WC** 

LOUNGE

14'9" x 11'6" (4.499 x 3.515)

**SPACIOUS KITCHEN DINER** 

16'2" x 10'5" (4.936 x 3.197)

LANDING