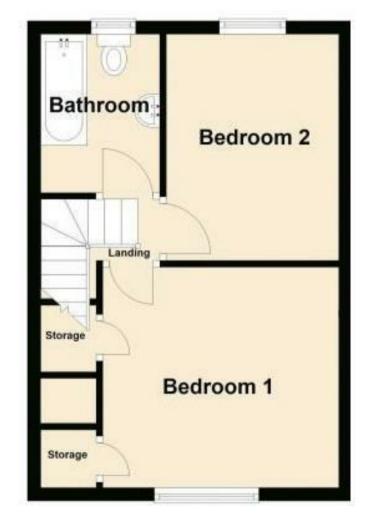

**LANDING** 

**MASTER BEDROOM** 

11'8" x 6'6" (3.56 x 2.00)

**BEDROOM TWO** 

11'2" x 8'2" (3.42 x 2.51)

**FAMILY BATHROOM** 

**REAR GARDEN** 

ALLOCATED PARKING