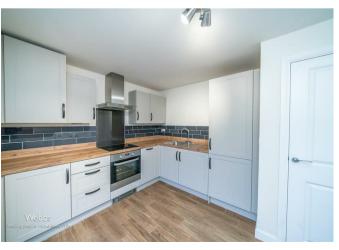

## **Rooms and Dimensions**

**ENTRANCE HALLWAY** 

LOUNGE

12'10" x 9'3" (3.92 x 2.82)

**DOWNSTAIRS WC** 

5'10" x 2'9" (1.80 x 0.84)

KITCHEN/DINER

12'0" x 9'3" (3.66 x 2.82)