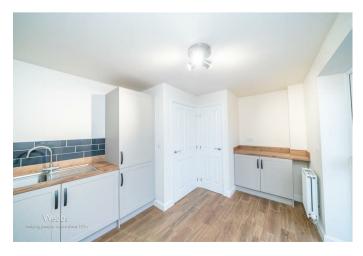

## **Rooms and Dimensions**

**ENTRANCE HALLWAY** 

LOUNGE

12'10" x 9'3" (3.92 x 2.82)

**DOWNSTAIRS WC** 

5'10" x 2'9" (1.80 x 0.84)

KITCHEN/DINER

12'0" x 9'3" (3.66 x 2.82)