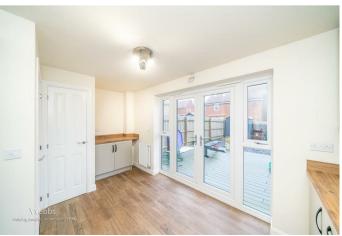

## **Rooms and Dimensions**

**ENTRANCE HALLWAY** 

LOUNGE

12'10" x 9'3" (3.92 x 2.82)

**DOWNSTAIRS WC** 

5'10" x 2'9" (1.80 x 0.84)

KITCHEN/DINER

12'0" x 9'3" (3.66 x 2.82)