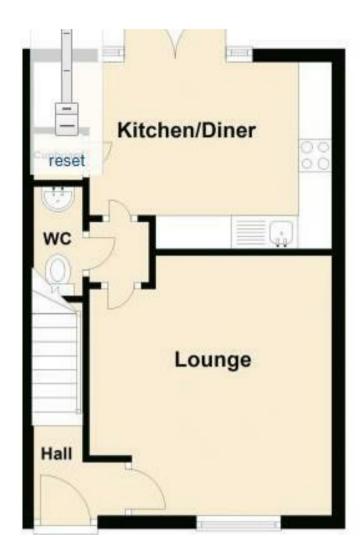

## **Rooms and Dimensions**

**ENTRANCE HALLWAY** 

LOUNGE

12'10" x 9'3" (3.92 x 2.82)

**DOWNSTAIRS WC** 

5'10" x 2'9" (1.80 x 0.84)

KITCHEN/DINER

12'0" x 9'3" (3.66 x 2.82)