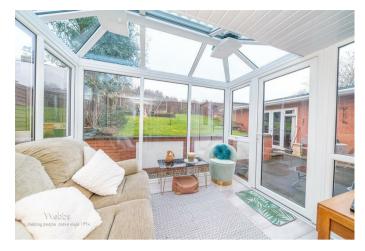

## **Key Features**

- IMMACULATE TWO BED DETACHED BUNGALOW
- NEWLY FITTED BATHROOM
- FRONT TO BACK LOUNGE/DINER
- ENCLOSED TWO TIERD GARDEN
- WALKING DISTANCE OF CANNOCK CHASE

- ELEGANT ENTRANCE HALLWAY
- CONSERVATORY
- OFFICE/GYM
- HEDNESFORD HILLS TO THE REAR
- WALKING DISTANCE OF HEDNESFORTD TRAIN STATION

7'10" x 6'7" (2.400 x 2.021)

**EXTERNALLY** 

BEAUTIFUL LANDSCAPED TWO TIERD GARDEN

**GARAGE/STORAGE** 

OFFICE/UTILITY ROOM/GYM

16'2" x 9'4" (4.950 x 2.852)