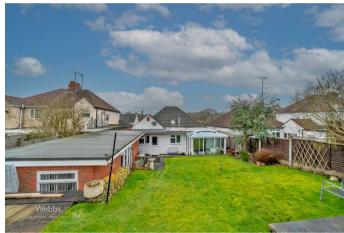

WEBBS ESTATE AGENTS are excited to present this DECEPTIVELY SPACIOUS detached family home, situated in a highly sought-after location, with direct access to CANNOCK CHASE This beautifully presented family home, briefly comprises: an entrance hallway, an open-plan lounge-diner, a fully fitted kitchen, conservatory, newly fitted bathroom, TWO DOUBLE BEDROOMS. There is plenty of scope to convert to a THREE BED. Externally there is a private driveway providing ample off-road parking and to the rear, there is a STUNNING landscaped rear garden with direct access and over looking Hednesford Hills. The property also boasts a garage with a converted building which is a versatile space and could be used as an office, gym currentley used as a utility. INTERNAL VIEWING IS PARAMOUNT

7'10" x 6'7" (2.400 x 2.021)

**EXTERNALLY** 

BEAUTIFUL LANDSCAPED TWO TIERD GARDEN

**GARAGE/STORAGE** 

OFFICE/UTILITY ROOM/GYM

16'2" x 9'4" (4.950 x 2.852)