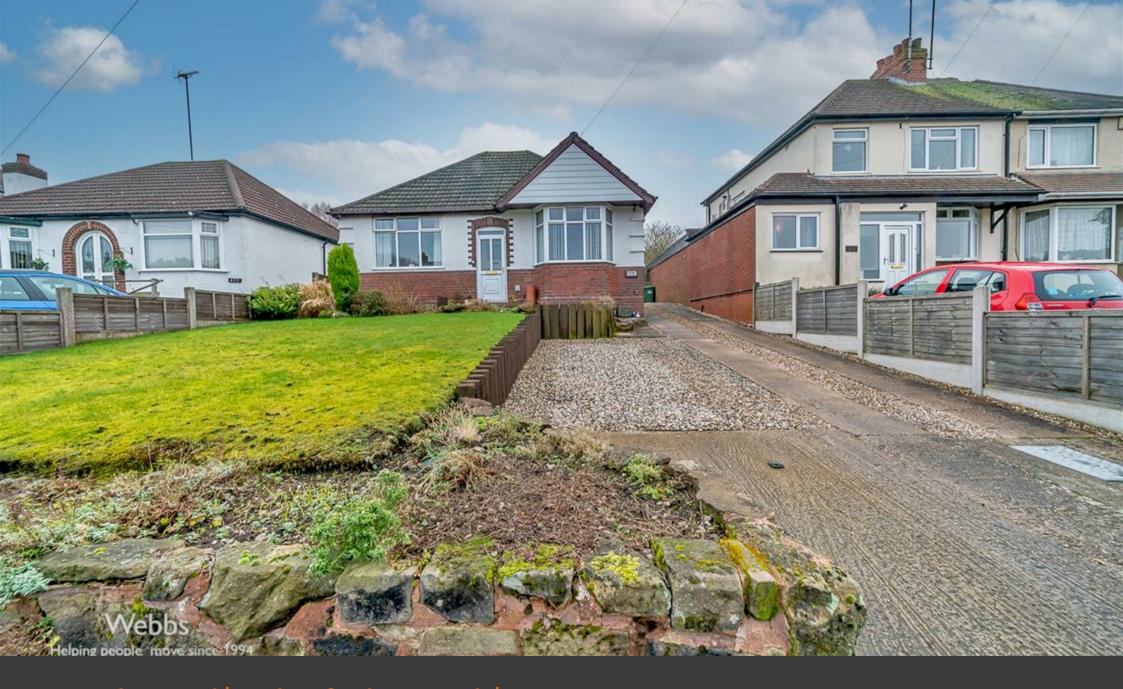

Rawnsley Road | Hednesford, Cannock | WS12 1RB
Offers In The Region Of £350,000

## **Summary**

\*\* WOW\*\* STUNNING & DECEPTIVLEY SPACIOUS \*\* DOUBLE FRONTED DETACHED BUNGALOW \*\* TWO DOUBLE BEDROOMS \*\* LOUNGE/DINER \*\* FULLY FITTED KITCHEN \*\* BOASTING A BEAUTIFUL NEWLY FITTED BATHROOM \*\* CONSERVATORY \*\* FULLY ENLOSED REAR GARDEN \*\* GARAGE \*\* OFFICE/GYM \*\* BACKING ONTO HEDNESFORD HILLS \*\* WALKING DISTANCE OF CANNOCK CHASE \*\* WALING DISTANCE TO ALL LOCAL AMENITES \*\* COULD EASILY BE RECONFIGURED INTO A THREE BED.

WEBBS ESTATE AGENTS are excited to present this DECEPTIVELY SPACIOUS detached family home, situated in a highly sought-after location, with direct access to CANNOCK CHASE This beautifully presented family home, briefly comprises: an entrance hallway, an open-plan lounge-diner, a fully fitted kitchen, conservatory, newly fitted bathroom, TWO DOUBLE BEDROOMS. There is plenty of scope to convert to a THREE BED. Externally there is a private driveway providing ample off-road parking and to the rear, there is a STUNNING landscaped rear garden with direct access and over looking Hednesford Hills. The property also boasts a garage with a converted building which is a versatile space and could be used as an office, gym currentley used as a utility. INTERNAL VIEWING IS PARAMOUNT