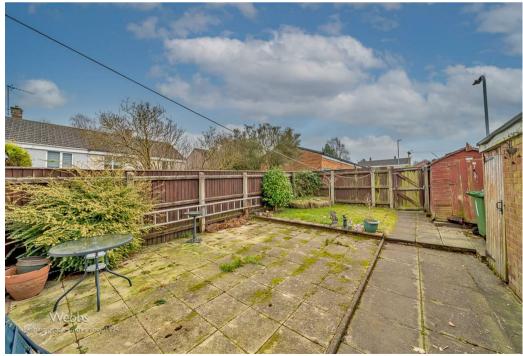

**BEDROOM ONE** 

11'0" x 11'10" (3.371 x 3.629)

**BEDROOM TWO** 

7'11" x 10'6" (2.436 x 3.224)

**BEDROOM THREE** 

**BATHROOM** 

4'4" x 9'6" (1.322 x 2.899)

FRONT & REAR GARDENS