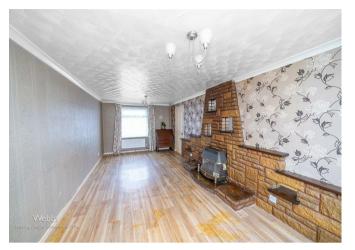

In brief consisting of entrance, a spacious breakfast kitchen, WC and large lounge.

To the first floor there are three bedrooms and a bathroom, externally the property has an enclosed rear garden, ample driveway parking and lawned frontage. Early viewing is advised.

## **Rooms and Dimensions**

**ENTRANCE HALLWAY** 

LOUNGE

9'9" x 20'7" (2.985 x 6.281)

**KITCHEN** 

9'5" x 10'7" (2.891 x 3.231)

**GUEST WC** 

3'9" x 4'3" (1.149 x 1.306)