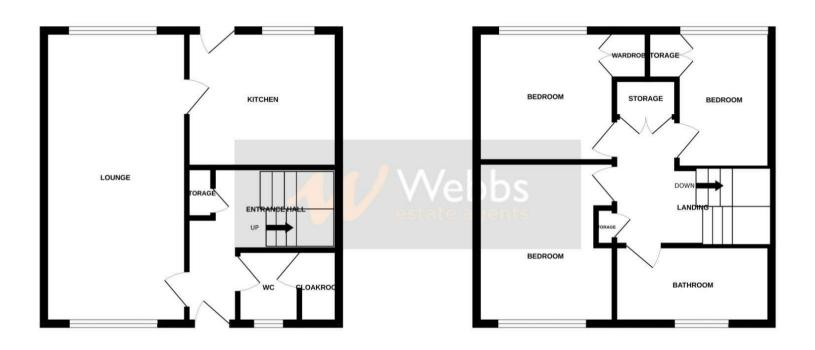

In brief consisting of entrance, a spacious breakfast kitchen, WC and large lounge.

To the first floor there are three bedrooms and a bathroom, externally the property has an enclosed rear garden, ample driveway parking and lawned frontage. Early viewing is advised.

## **Rooms and Dimensions**

**ENTRANCE HALLWAY** 

LOUNGE

9'9" x 20'7" (2.985 x 6.281)

**KITCHEN** 

9'5" x 10'7" (2.891 x 3.231)

**GUEST WC** 

3'9" x 4'3" (1.149 x 1.306)

**BEDROOM ONE** 

11'0" x 11'10" (3.371 x 3.629)

**BEDROOM TWO** 

7'11" x 10'6" (2.436 x 3.224)

**BEDROOM THREE** 

**BATHROOM** 

4'4" x 9'6" (1.322 x 2.899)

FRONT & REAR GARDENS

**DRIVEWAY** 

Identification checks - C

Agents Note C

GROUND FLOOR 1ST FLOOR

Whilst every attempt has been made to ensure the accuracy of the floorplan contained here, measurements of doors, windows, rooms and any other items are approximate and no responsibility is taken for any error, omission or mis-statement. This plan is for illustrative purposes only and should be used as such by any prospective purchaser. The services, systems and appliances shown have not been tested and no guarantee as to their operability or efficiency can be given.