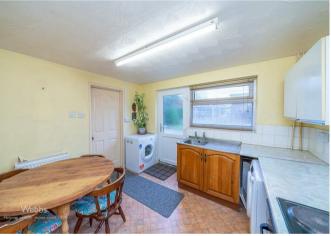

In brief consisting of entrance, a spacious breakfast kitchen, WC and large lounge.

To the first floor there are three bedrooms and a bathroom, externally the property has an enclosed rear garden, ample driveway parking and lawned frontage. Early viewing is advised.

## **Rooms and Dimensions**

**ENTRANCE HALLWAY** 

LOUNGE

9'9" x 20'7" (2.985 x 6.281)

**KITCHEN** 

9'5" x 10'7" (2.891 x 3.231)

**GUEST WC** 

3'9" x 4'3" (1.149 x 1.306)