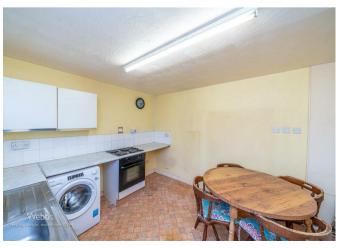

In brief consisting of entrance, a spacious breakfast kitchen, WC and large lounge.

To the first floor there are three bedrooms and a bathroom, externally the property has an enclosed rear garden, ample driveway parking and lawned frontage. Early viewing is advised.

## **Rooms and Dimensions**

**ENTRANCE HALLWAY** 

LOUNGE

9'9" x 20'7" (2.985 x 6.281)

**KITCHEN** 

9'5" x 10'7" (2.891 x 3.231)

**GUEST WC** 

3'9" x 4'3" (1.149 x 1.306)