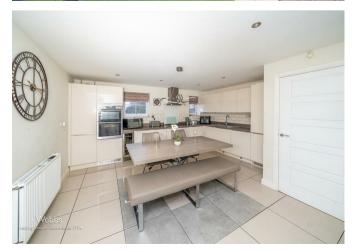

In brief consisting of an entrance hallway, spacious lounge, dining room, a modern open plan living, dining and family space leading into the astonishing extended recreation/cinema room with a bar and bi-fold doors open onto the garden.

## ENTRANCE HALLWAY

**SPACIOUS LOUNGE** 16'9" x 10'2" (5.13 x 3.1)

**DINING ROOM** 10'9" x 9'8" ( 3.3 x 2.97 )

MODERN OPEN PLAN KITCHEN, DINING AND FAMILY AREA 15'1" x 15'1" (4.62 x 4.6)

STUNNING RECREATION ROOM