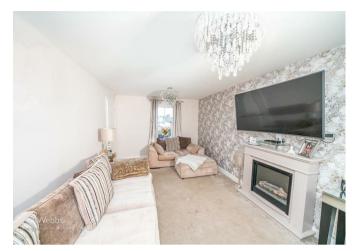

## ENTRANCE HALLWAY

**SPACIOUS LOUNGE** 16'9" x 10'2" (5.13 x 3.1)

**DINING ROOM** 10'9" x 9'8" ( 3.3 x 2.97 )

MODERN OPEN PLAN KITCHEN, DINING AND FAMILY AREA 15'1" x 15'1" (4.62 x 4.6)

STUNNING RECREATION ROOM