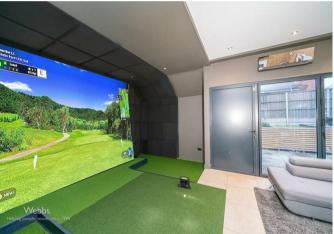

In brief consisting of an entrance hallway, spacious lounge, dining room, a modern open plan living, dining and family space leading into the astonishing extended recreation/cinema room with a bar and bi-fold doors open onto the garden.

## ENTRANCE HALLWAY

**SPACIOUS LOUNGE** 16'9" x 10'2" (5.13 x 3.1)

**DINING ROOM** 10'9" x 9'8" ( 3.3 x 2.97 )

MODERN OPEN PLAN KITCHEN, DINING AND FAMILY AREA 15'1" x 15'1" (4.62 x 4.6)

STUNNING RECREATION ROOM