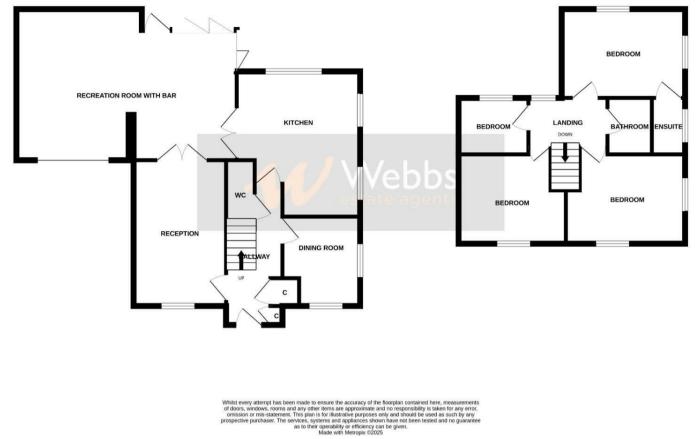

## **Rooms and Dimensions**

## ENTRANCE HALLWAY

**SPACIOUS LOUNGE** 16'9" x 10'2" (5.13 x 3.1)

**DINING ROOM** 10'9" x 9'8" ( 3.3 x 2.97 )

MODERN OPEN PLAN KITCHEN, DINING AND FAMILY AREA 15'1" x 15'1" (4.62 x 4.6)

STUNNING RECREATION ROOM

GUEST WC

LANDING

BEDROOM ONE 15'1" x 10'0" (4.62 x 3.05 )

- RECREATION ROOM
- ENVIABLE PLOT AND VIEWS
- MODERN KITCHEN, DINING AND FAMILY SPACE
- EXCELLENT SCHOOLS AND TRANSPORT LINKS
- VIEWING ESSENTIAL

**EN-SUITE SHOWER ROOM** 6'9" x 3'10" ( 2.06 x 1.19 )

BEDROOM TWO 14'9" x 10'0" (4.52 x 3.05 )

BEDROOM THREE 12'2" x 10'0" (3.71 x 3.05)

**BEDROOM FOUR** 7'1" x 6'11" (2.16 x 2.13)

**FAMILY BATHROOM** 6'9" x 5'6" (2.06 x 1.68)

DRIVEWAY

REAR, FRONT AND SIDE GARDEN Identification checks - C

GROUND FLOOR

1ST FLOOR

Webbs Estate Agents - endeavour to maintain accurate depictions of properties in Virtual Tours, Floor Plans and descriptions, however, these are intended only as a guide and purchasers must satisfy themselves by personal inspection.