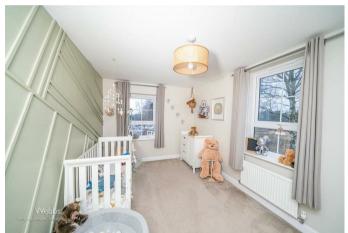

**EN-SUITE SHOWER ROOM** 6'9" x 3'10" ( 2.06 x 1.19 )

BEDROOM TWO 14'9" x 10'0" (4.52 x 3.05 )

BEDROOM THREE 12'2" x 10'0" (3.71 x 3.05)

**BEDROOM FOUR** 7'1" x 6'11" (2.16 x 2.13)

**FAMILY BATHROOM** 6'9" x 5'6" (2.06 x 1.68)