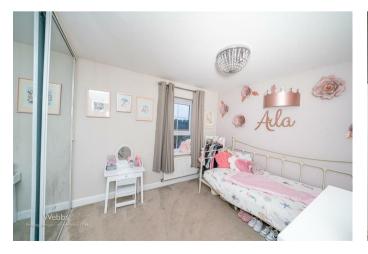

**EN-SUITE SHOWER ROOM** 6'9" x 3'10" ( 2.06 x 1.19 )

BEDROOM TWO 14'9" x 10'0" (4.52 x 3.05 )

BEDROOM THREE 12'2" x 10'0" (3.71 x 3.05)

**BEDROOM FOUR** 7'1" x 6'11" (2.16 x 2.13)

**FAMILY BATHROOM** 6'9" x 5'6" (2.06 x 1.68)