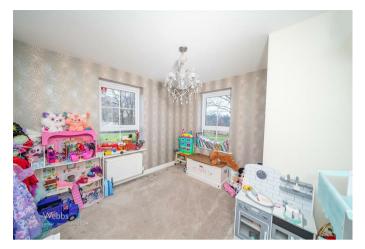

GUEST WC

LANDING

BEDROOM ONE 15'1" x 10'0" (4.62 x 3.05 )

- RECREATION ROOM
- ENVIABLE PLOT AND VIEWS
- MODERN KITCHEN, DINING AND FAMILY SPACE
- EXCELLENT SCHOOLS AND TRANSPORT LINKS
- VIEWING ESSENTIAL