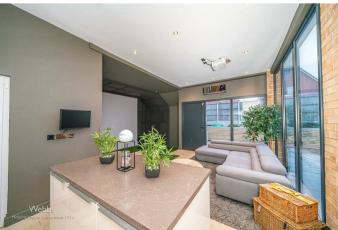

In brief consisting of an entrance hallway, spacious lounge, dining room, a modern open plan living, dining and family space leading into the astonishing extended recreation/cinema room with a bar and bi-fold doors open onto the garden.

## ENTRANCE HALLWAY

**SPACIOUS LOUNGE** 16'9" x 10'2" (5.13 x 3.1)

**DINING ROOM** 10'9" x 9'8" ( 3.3 x 2.97 )

MODERN OPEN PLAN KITCHEN, DINING AND FAMILY AREA 15'1" x 15'1" (4.62 x 4.6)

STUNNING RECREATION ROOM