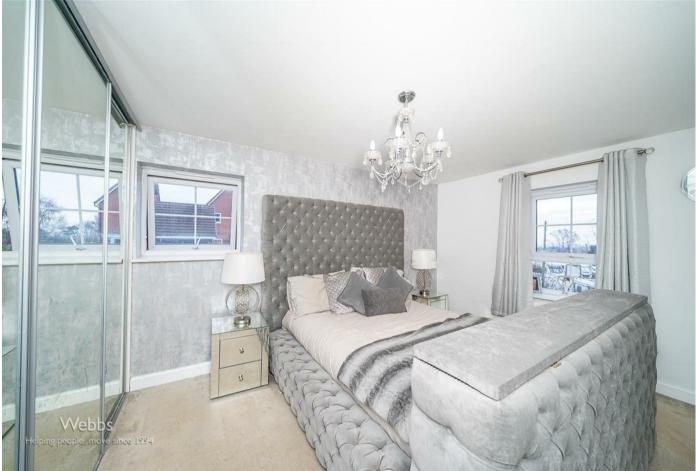

GUEST WC

LANDING

BEDROOM ONE 15'1" x 10'0" (4.62 x 3.05 )

- RECREATION ROOM
- ENVIABLE PLOT AND VIEWS
- MODERN KITCHEN, DINING AND FAMILY SPACE
- EXCELLENT SCHOOLS AND TRANSPORT LINKS
- VIEWING ESSENTIAL