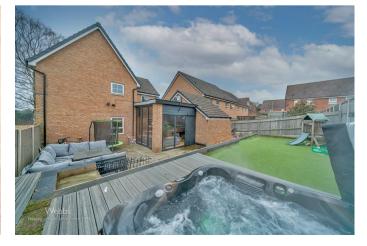

On the first floor, there are four generous bedrooms, a family bathroom and an en-suite shower room to the master bedroom, externally the property has an enclosed rear garden, sitting on a corner plot this property also has a front and side lawn and ample off road parking is provided by driveway.

DRIVEWAY

REAR, FRONT AND SIDE GARDEN Identification checks - C

GROUND FLOOR

1ST FLOOR

Webbs Estate Agents - endeavour to maintain accurate depictions of properties in Virtual Tours, Floor Plans and descriptions, however, these are intended only as a guide and purchasers must satisfy themselves by personal inspection.