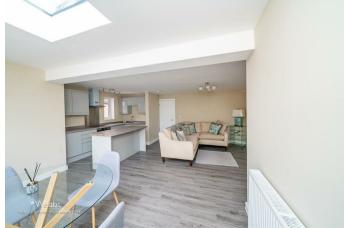

In brief consisting of an entrance hallway, three bedrooms, a modern bathroom and a simply stunning extended open plan living, dining and kitchen area, the contemporary kitchen has integrated appliances and double doors open out onto the rear garden.