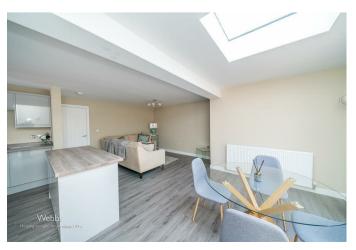

In brief consisting of an entrance hallway, three bedrooms, a modern bathroom and a simply stunning extended open plan living, dining and kitchen area, the contemporary kitchen has integrated appliances and double doors open out onto the rear garden.