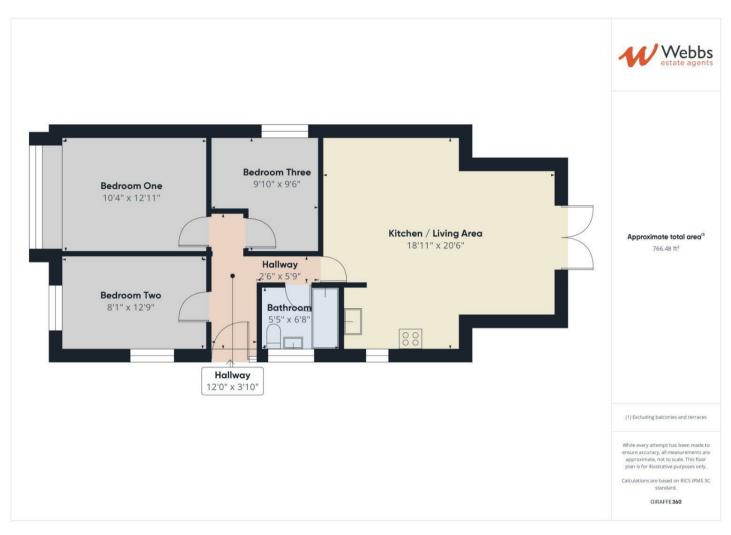

## **Rooms and Dimensions**

AWAITING VENDOR APPROVAL

**ENTRANCE HALLWAY** 

OPEN PLAN KITCHEN LIVIVNG AREA

18'11 x 20'6 (5.77m x 6.25m)

**BEDROOM ONE** 

10'4 x 12'11 (3.15m x 3.94m)

**BEDROOM TWO** 

8'1 x 12'9 (2.46m x 3.89m)

**BEDROOM THREE** 

9'10 x 9'6 (3.00m x 2.90m)

**BATHROOM** 

5'5 x 6'8 (1.65m x 2.03m)

**FRONT & REAR GARDENS** 

**GARAGE** 

**DRIVEWAY** 