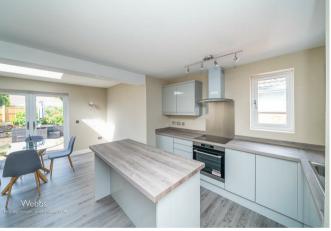

In brief consisting of an entrance hallway, three bedrooms, a modern bathroom and a simply stunning extended open plan living, dining and kitchen area, the contemporary kitchen has integrated appliances and double doors open out onto the rear garden.