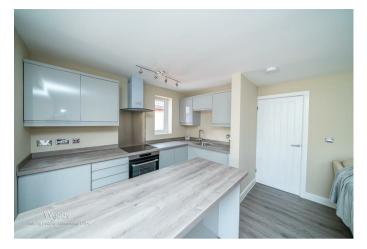

In brief consisting of an entrance hallway, three bedrooms, a modern bathroom and a simply stunning extended open plan living, dining and kitchen area, the contemporary kitchen has integrated appliances and double doors open out onto the rear garden.

## **Rooms and Dimensions**

AWAITING VENDOR APPROVAL

**ENTRANCE HALLWAY** 

OPEN PLAN KITCHEN LIVIVNG AREA

18'11 x 20'6 (5.77m x 6.25m)

**BEDROOM ONE** 

10'4 x 12'11 (3.15m x 3.94m)

**BEDROOM TWO** 