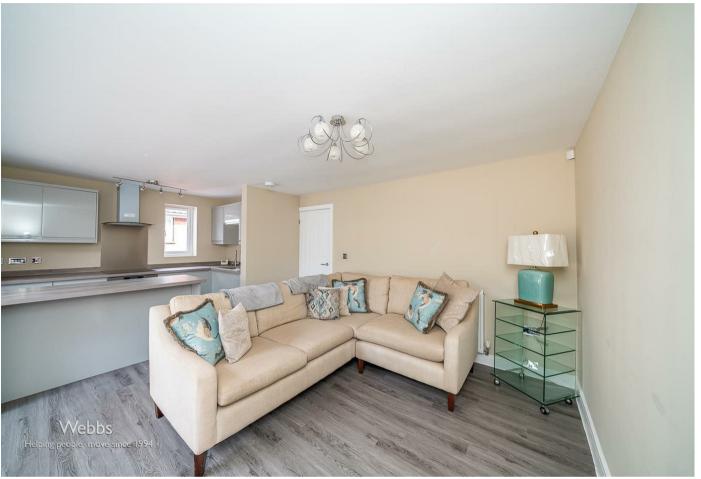

In brief consisting of an entrance hallway, three bedrooms, a modern bathroom and a simply stunning extended open plan living, dining and kitchen area, the contemporary kitchen has integrated appliances and double doors open out onto the rear garden.

## **Rooms and Dimensions**

AWAITING VENDOR APPROVAL

**ENTRANCE HALLWAY** 

OPEN PLAN KITCHEN LIVIVNG AREA

18'11 x 20'6 (5.77m x 6.25m)

**BEDROOM ONE** 

10'4 x 12'11 (3.15m x 3.94m)

**BEDROOM TWO** 