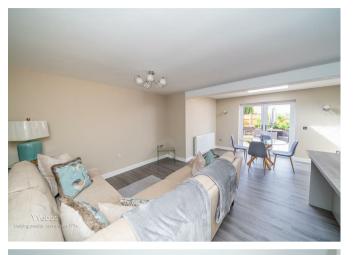

In brief consisting of an entrance hallway, three bedrooms, a modern bathroom and a simply stunning extended open plan living, dining and kitchen area, the contemporary kitchen has integrated appliances and double doors open out onto the rear garden.

## **Rooms and Dimensions**

AWAITING VENDOR APPROVAL

**ENTRANCE HALLWAY** 

OPEN PLAN KITCHEN LIVIVNG AREA

18'11 x 20'6 (5.77m x 6.25m)

**BEDROOM ONE** 

10'4 x 12'11 (3.15m x 3.94m)

**BEDROOM TWO** 