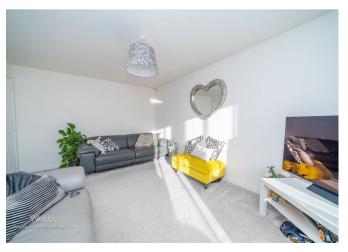

In brief consisting of an entrance hallway, spacious lounge and dining room, the enviable modern kitchen diner has integrated appliances and a door to the utility room.

To the first floor there are four bedrooms, a family bathroom and an en-suite to the second bedroom, stairs leading to the third second-floor enviable master bedroom with an en-suite bathroom, externally the property has an enclosed rear garden, ample off-road parking is provided by a double garage and driveway, EARLY VIEWING ADVISED

## **Rooms and Dimensions**

**ENTRANCE HALLWAY** 

DINING ROOM

10'10" x 9'3" (3.32 x 2.84)

SPACIOUS LOUNGE

14'9" x 10'10" (4.50 x 3.31)

**ENVIABLE KITCHEN DINER** 

24'4" x 11'3" (7.43 x 3.44)