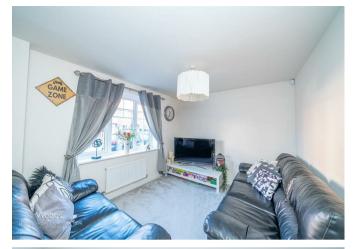

In brief consisting of an entrance hallway, spacious lounge and dining room, the enviable modern kitchen diner has integrated appliances and a door to the utility room.

To the first floor there are four bedrooms, a family bathroom and an en-suite to the second bedroom, stairs leading to the third second-floor enviable master bedroom with an en-suite bathroom, externally the property has an enclosed rear garden, ample off-road parking is provided by a double garage and driveway, EARLY VIEWING ADVISED

## **Rooms and Dimensions**

**ENTRANCE HALLWAY** 

DINING ROOM

10'10" x 9'3" (3.32 x 2.84)

SPACIOUS LOUNGE

14'9" x 10'10" (4.50 x 3.31)

**ENVIABLE KITCHEN DINER** 

24'4" x 11'3" (7.43 x 3.44)