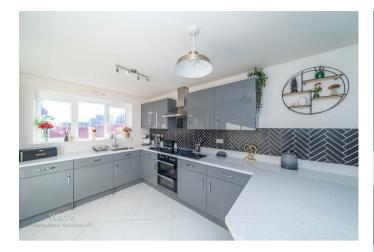

In brief consisting of an entrance hallway, spacious lounge and dining room, the enviable modern kitchen diner has integrated appliances and a door to the utility room.

To the first floor there are four bedrooms, a family bathroom and an en-suite to the second bedroom, stairs leading to the third second-floor enviable master bedroom with an en-suite bathroom, externally the property has an enclosed rear garden, ample off-road parking is provided by a double garage and driveway, EARLY VIEWING ADVISED

## **Rooms and Dimensions**

**ENTRANCE HALLWAY** 

DINING ROOM

10'10" x 9'3" (3.32 x 2.84)

SPACIOUS LOUNGE

14'9" x 10'10" (4.50 x 3.31)

**ENVIABLE KITCHEN DINER** 

24'4" x 11'3" (7.43 x 3.44)