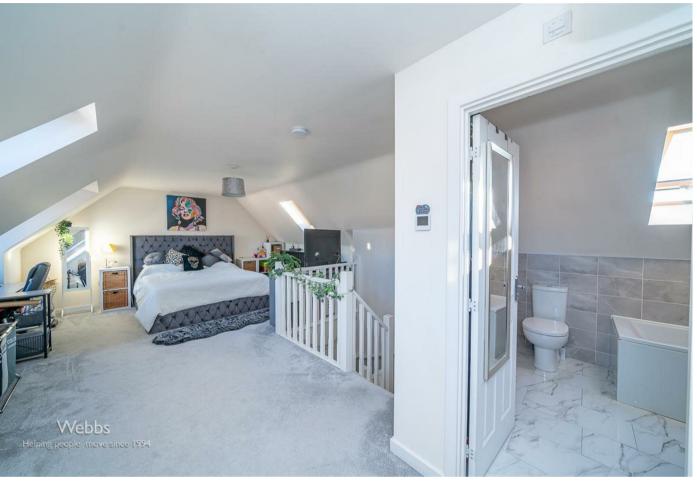

In brief consisting of an entrance hallway, spacious lounge and dining room, the enviable modern kitchen diner has integrated appliances and a door to the utility room.

To the first floor there are four bedrooms, a family bathroom and an en-suite to the second bedroom, stairs leading to the third second-floor enviable master bedroom with an en-suite bathroom, externally the property has an enclosed rear garden, ample off-road parking is provided by a double garage and driveway, EARLY VIEWING ADVISED

13'11" x 8'8" (4.25 x 2.65)

**BEDROOM FIVE** 

10'1" x 9'7" (3.09 x 2.93)

**FAMILY BATHROOM** 

SECOND FLOOR

**ENVIABLE MASTER BEDROOM** 

27'3" x 15'4" (8.33 x 4.68)

**EN-SUITE BATHROOM** 