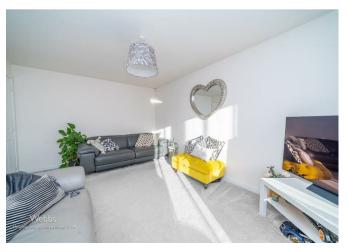

## **Rooms and Dimensions**

**ENTRANCE HALLWAY** 

DINING ROOM

10'10" x 9'3" (3.32 x 2.84)

SPACIOUS LOUNGE

14'9" x 10'10" (4.50 x 3.31)

**ENVIABLE KITCHEN DINER** 

24'4" x 11'3" (7.43 x 3.44)