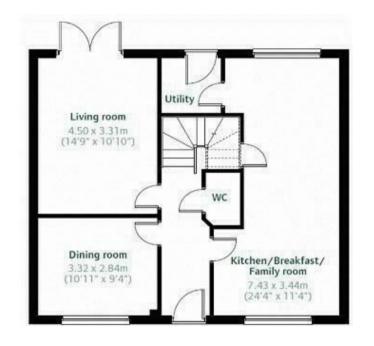

## **Rooms and Dimensions**

**ENTRANCE HALLWAY** 

DINING ROOM

10'10" x 9'3" (3.32 x 2.84)

SPACIOUS LOUNGE

14'9" x 10'10" (4.50 x 3.31)

**ENVIABLE KITCHEN DINER** 

24'4" x 11'3" (7.43 x 3.44)

**UTILITY ROOM** 

FIRST FLOOR LANDING

**BEDROOM TWO** 

13'1" x 11'1" (4.01 x 3.40)

**EN-SUITE SHOWER ROOM** 

BEDROOM THREE

10'11" x 10'2" (3.33 x 3.12)

**BEDROOM FOUR** 