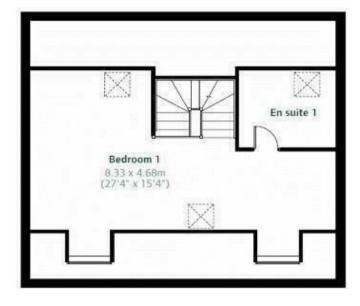

13'11" x 8'8" (4.25 x 2.65)

**BEDROOM FIVE** 

10'1" x 9'7" (3.09 x 2.93)

**FAMILY BATHROOM** 

SECOND FLOOR

**ENVIABLE MASTER BEDROOM** 

27'3" x 15'4" (8.33 x 4.68)

**EN-SUITE BATHROOM** 