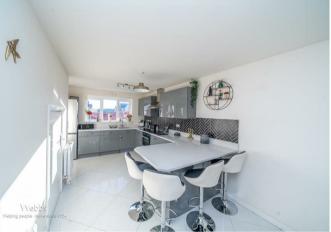

In brief consisting of an entrance hallway, spacious lounge and dining room, the enviable modern kitchen diner has integrated appliances and a door to the utility room.

To the first floor there are four bedrooms, a family bathroom and an en-suite to the second bedroom, stairs leading to the third second-floor enviable master bedroom with an en-suite bathroom, externally the property has an enclosed rear garden, ample off-road parking is provided by a double garage and driveway, EARLY VIEWING ADVISED

## **Rooms and Dimensions**

**ENTRANCE HALLWAY** 

DINING ROOM

10'10" x 9'3" (3.32 x 2.84)

SPACIOUS LOUNGE

14'9" x 10'10" (4.50 x 3.31)

**ENVIABLE KITCHEN DINER** 

24'4" x 11'3" (7.43 x 3.44)