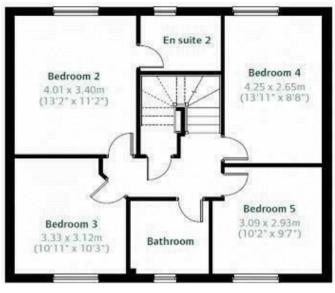

**UTILITY ROOM** 

FIRST FLOOR LANDING

**BEDROOM TWO** 

13'1" x 11'1" (4.01 x 3.40)

**EN-SUITE SHOWER ROOM** 

BEDROOM THREE

10'11" x 10'2" (3.33 x 3.12)

**BEDROOM FOUR** 

13'11" x 8'8" (4.25 x 2.65)

**BEDROOM FIVE** 

10'1" x 9'7" (3.09 x 2.93)

**FAMILY BATHROOM** 

SECOND FLOOR

**ENVIABLE MASTER BEDROOM** 

27'3" x 15'4" (8.33 x 4.68)

**EN-SUITE BATHROOM** 