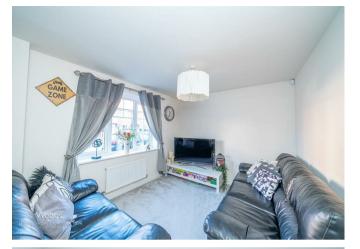

## **Rooms and Dimensions**

**ENTRANCE HALLWAY** 

DINING ROOM

10'10" x 9'3" (3.32 x 2.84)

SPACIOUS LOUNGE

14'9" x 10'10" (4.50 x 3.31)

**ENVIABLE KITCHEN DINER** 

24'4" x 11'3" (7.43 x 3.44)