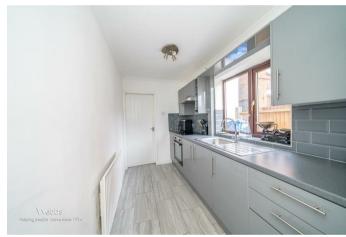

## **Key Features**

- TWO DOUBLE BEDROOMS
- REFITTED KITCHEN
- LOUNGE
- ENCLOSED REAR GARDEN

- UPSTAIRS REFITTED BATHROOM
- UTILITY ROOM
- DIINING ROOM
- WALKING DISTANCE ON CANNOCK TOWN CENTRE

## **Rooms and Dimensions**

AWAITING VENDOR APPROVAL

LOUNGE

14'2" x 10'9" (4.32m x 3.28m)

**DINING ROOM** 

14'8" x 11'0" (4.47m x 3.35m)

REFITTED KITCHEN

10'4" x 5'9" (3.15m x 1.75m)