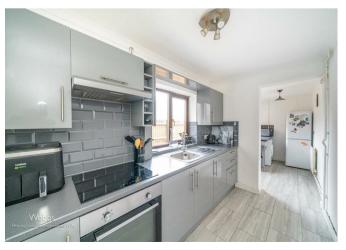

## **Key Features**

- TWO DOUBLE BEDROOMS
- REFITTED KITCHEN
- LOUNGE
- ENCLOSED REAR GARDEN

- UPSTAIRS REFITTED BATHROOM
- UTILITY ROOM
- DIINING ROOM
- WALKING DISTANCE ON CANNOCK TOWN CENTRE

## **Rooms and Dimensions**

AWAITING VENDOR APPROVAL

LOUNGE

14'2" x 10'9" (4.32m x 3.28m)

**DINING ROOM** 

14'8" x 11'0" (4.47m x 3.35m)

REFITTED KITCHEN

10'4" x 5'9" (3.15m x 1.75m)