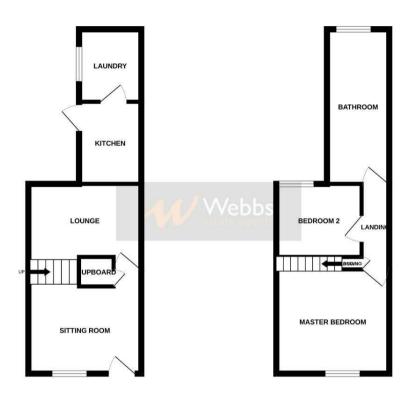

## **Rooms and Dimensions**

AWAITING VENDOR APPROVAL

LOUNGE

14'2" x 10'9" (4.32m x 3.28m)

**DINING ROOM** 

14'8" x 11'0" (4.47m x 3.35m)

REFITTED KITCHEN

10'4" x 5'9" (3.15m x 1.75m)

**UTILITY ROOM** 

9'3" x 5'3" (2.82m x 1.60m)

FIRST FLOOR LANDING

**BEDROOM ONE** 

12'0" x 11'0" (3.66m x 3.35m)

**BEDROOM TWO** 

12'0" x 8'0" (3.66m x 2.44m)

**REFITTED BATHROOM** 

Identification checks - C

 GROUND FLOOR
 1ST FLOOR

 285 sq.ft. (26.5 sq.m.) approx.
 285 sq.ft. (26.5 sq.m.) approx.

TOTAL FLOOR AREA: 570 s.g.ft. (53.0 s.g.m.) approx.

White every stemps he been made to esture the accuracy of the floorpian contained here, responsements, of done, worknow, here is set to the set of the set o