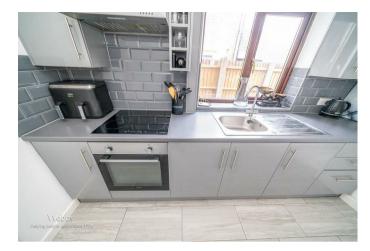

## **Key Features**

- TWO DOUBLE BEDROOMS
- REFITTED KITCHEN
- LOUNGE
- ENCLOSED REAR GARDEN

- UPSTAIRS REFITTED BATHROOM
- UTILITY ROOM
- DIINING ROOM
- WALKING DISTANCE ON CANNOCK TOWN CENTRE

## **Rooms and Dimensions**

AWAITING VENDOR APPROVAL

LOUNGE

14'2" x 10'9" (4.32m x 3.28m)

**DINING ROOM** 

14'8" x 11'0" (4.47m x 3.35m)

REFITTED KITCHEN

10'4" x 5'9" (3.15m x 1.75m)