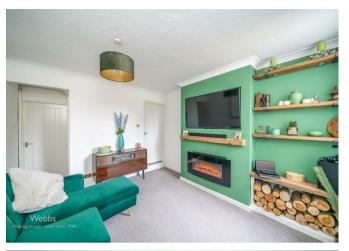

## **Key Features**

- TWO DOUBLE BEDROOMS
- REFITTED KITCHEN
- LOUNGE
- ENCLOSED REAR GARDEN

- UPSTAIRS REFITTED BATHROOM
- UTILITY ROOM
- DIINING ROOM
- WALKING DISTANCE ON CANNOCK TOWN CENTRE

## **Rooms and Dimensions**

AWAITING VENDOR APPROVAL

LOUNGE

14'2" x 10'9" (4.32m x 3.28m)

**DINING ROOM** 

14'8" x 11'0" (4.47m x 3.35m)

REFITTED KITCHEN

10'4" x 5'9" (3.15m x 1.75m)