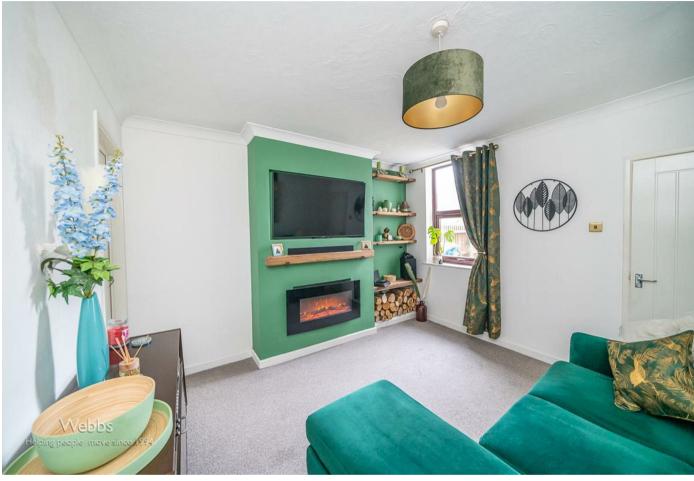

## **Key Features**

- TWO DOUBLE BEDROOMS
- REFITTED KITCHEN
- LOUNGE
- ENCLOSED REAR GARDEN

- UPSTAIRS REFITTED BATHROOM
- UTILITY ROOM
- DIINING ROOM
- WALKING DISTANCE ON CANNOCK TOWN CENTRE

## **Rooms and Dimensions**

AWAITING VENDOR APPROVAL

LOUNGE

14'2" x 10'9" (4.32m x 3.28m)

**DINING ROOM** 

14'8" x 11'0" (4.47m x 3.35m)

REFITTED KITCHEN

10'4" x 5'9" (3.15m x 1.75m)