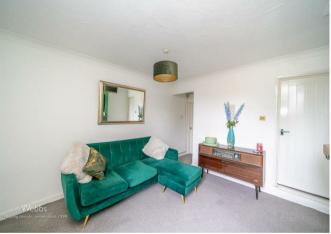

## **Key Features**

- TWO DOUBLE BEDROOMS
- REFITTED KITCHEN
- LOUNGE
- ENCLOSED REAR GARDEN

- UPSTAIRS REFITTED BATHROOM
- UTILITY ROOM
- DIINING ROOM
- WALKING DISTANCE ON CANNOCK TOWN CENTRE

## **Rooms and Dimensions**

AWAITING VENDOR APPROVAL

LOUNGE

14'2" x 10'9" (4.32m x 3.28m)

**DINING ROOM** 

14'8" x 11'0" (4.47m x 3.35m)

REFITTED KITCHEN

10'4" x 5'9" (3.15m x 1.75m)