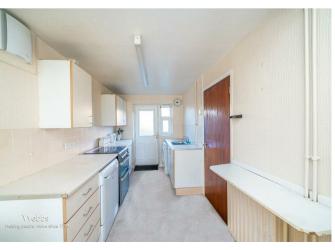

## **Rooms and Dimensions**

AWAITING VENDOR APPROVAL

THROUGH HALLWAY

**LOUNGE** 

15'8" x 10'7" (4.78m x 3.25m)

**DINING ROOM** 

10'8" x 7'5" (3.26m x 2.27m)

**KITCHEN** 

13'9" x 7'6" (4.20m x 2.29m)

**UTILITY ROOM** 

6'0" x 4'10" (1.85m x 1.49m)

LANDING

**BEDROOM ONE** 

15'8" x 10'9" (4.78m x 3.28m)

**BEDROOM TWO** 

10'9" x 9'4" (3.28m x 2.86m)