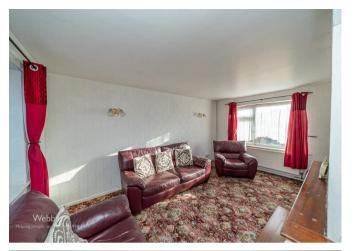

## **Rooms and Dimensions**

AWAITING VENDOR APPROVAL

THROUGH HALLWAY

**LOUNGE** 

15'8" x 10'7" (4.78m x 3.25m)

**DINING ROOM** 

10'8" x 7'5" (3.26m x 2.27m)

**KITCHEN** 