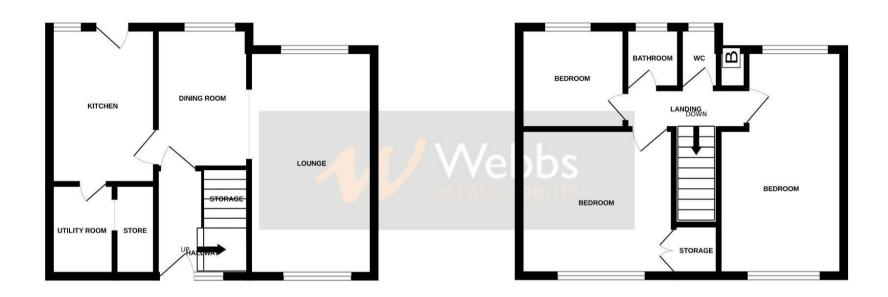

## **Rooms and Dimensions**

AWAITING VENDOR APPROVAL

THROUGH HALLWAY

**LOUNGE** 

15'8" x 10'7" (4.78m x 3.25m)

**DINING ROOM** 

10'8" x 7'5" (3.26m x 2.27m)

**KITCHEN** 

13'9" x 7'6" (4.20m x 2.29m)

**UTILITY ROOM** 

6'0" x 4'10" (1.85m x 1.49m)

LANDING

**BEDROOM ONE** 

15'8" x 10'9" (4.78m x 3.28m)

**BEDROOM TWO** 

10'9" x 9'4" (3.28m x 2.86m)

**BEDROOM THREE** 

9'10" x 6'11" (3.02m x 2.13m)

**BATHROOM** 

WC

FRONT & REAR GARDENS

GROUND FLOOR 1ST FLOOR

Whilst every attempt has been made to ensure the accuracy of the floorplan contained here, measurements of doors, windows, rooms and any other items are approximate and no responsibility is taken for any error, omission or mis-statement. This plan is for illustrative purposes only and should be used as such by any prospective purchaser. The services, systems and appliances shown have not been tested and no guarantee as to their operability or efficiency can be given.