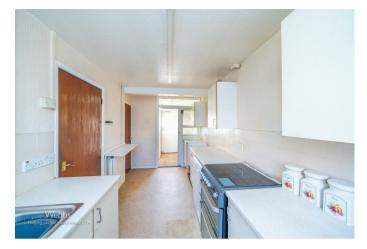

## **Rooms and Dimensions**

AWAITING VENDOR APPROVAL

THROUGH HALLWAY

**LOUNGE** 

15'8" x 10'7" (4.78m x 3.25m)

**DINING ROOM** 

10'8" x 7'5" (3.26m x 2.27m)

**KITCHEN** 

13'9" x 7'6" (4.20m x 2.29m)

**UTILITY ROOM** 

6'0" x 4'10" (1.85m x 1.49m)

LANDING

**BEDROOM ONE** 

15'8" x 10'9" (4.78m x 3.28m)

**BEDROOM TWO** 

10'9" x 9'4" (3.28m x 2.86m)