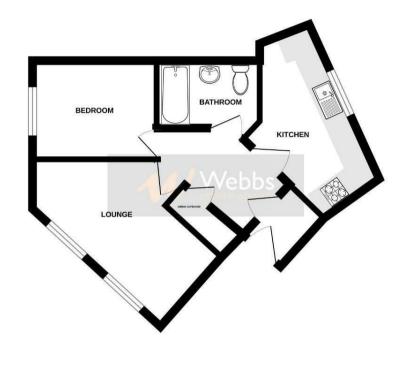

## **Rooms and Dimensions**

Awaiting Vendor Approval

Lounge 11'2" x 18'3" max (3.41m x 5.57m max)

**Kitchen** 13'4" x 6'8" (4.07m x 2.04m)

**Bedroom** 13'0" x 9'6" (3.98m x 2.9m)

Bathroom 7'0" x 5'3" (2.15m x 1.62m)

**Communal Gardens** 

- Popular Location
- No Onward Chain
- Walking Distance To Town Centre
- Modern Kitchen
- Communal Gardens & Parking

Allocated Parking

TOP FLOOR

Whilst every anampt has been made to ensure the accuracy of the floorplan contained here, measurements of datas, windows, tooms and any other items are approximate and no responsibility is taken for any error, emission or miss statement. The plants for initiatative supports only and should be used as actif by any prospective purchase. The services, systems and appliances shown have not been tested and no guarantee as the three identificant contract of the contract of the services.