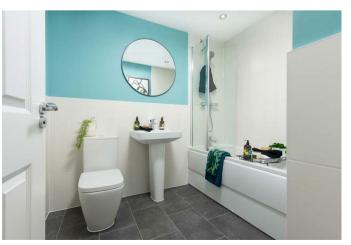

## **Rooms and Dimensions**

AWAITING VENDOR APPROVAL

**THROUGH HALLWAY** 

**GUEST WC** 

LOUNGE

11'1" x 18'5" (3.38m x 5.62m)

**FAMILY KITCHEN DINER** 

24'0" x 14'7" (7.32m x 4.46m)