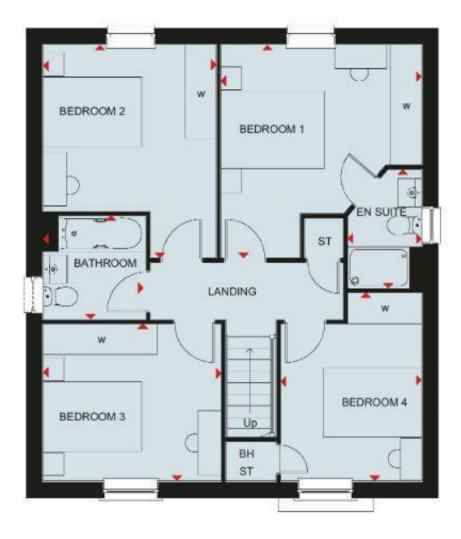

## **Rooms and Dimensions**

AWAITING VENDOR APPROVAL

**THROUGH HALLWAY** 

**GUEST WC** 

LOUNGE

11'1" x 18'5" (3.38m x 5.62m)

**FAMILY KITCHEN DINER** 

24'0" x 14'7" (7.32m x 4.46m)

UTILITY ROOM

5'1" x 7'0" (1.56m x 2.15m)

LANDING

**BEDROOM ONE** 

13'4" x 13'6" (4.085m x 4.124m)

**ENSUITE SHOWER ROOM** 

**BEDROOM TWO** 

10'4" x 13'6" (3.150m x 4.124m)

BEDROOM THREE

11'3" x 9'11" (3.447m x 3.048m)

BEDROOM FOUR

8'11" x 11'11" (2.725m x 3.648m)

**FAMILY BATHROOM** 

**DETACHED GARAGE** 

PRIVATE DRIVEWAY

FRONT & REAR GARDENS