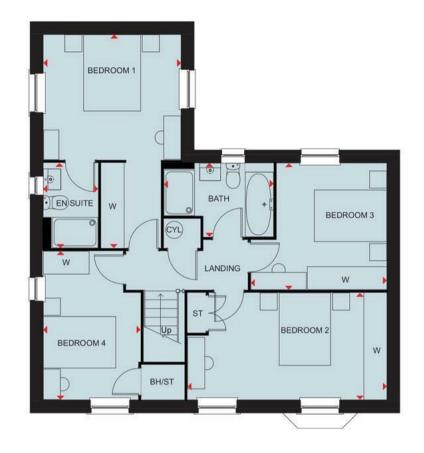

## **Rooms and Dimensions**

THROUGH HALLWAYBEDRGUEST WCBEDRSTUDYBEDRSPACIOUS LOUNGEFAMILKITCHEN DINING FAMILY ROOMPRIVAUTILITY ROOMDETALANDINGFRONBEDROOM ONEIdentENSUITE SHOWER ROOMFROM

- FABULOUS DEVELOPMENT
- FOUR BEDROOMS
- FABULOUS FAMILY KITCHEN DINER / LOUNGE
- STUDY AND FORMAL LOUNGE
- PRIVATE DRIVEWAY & DETACHED GARAGE

BEDROOM TWO BEDROOM THREE BEDROOM FOUR FAMILY BATHROOM PRIVATE DRIVEWAY DETACHED GARAGE FRONT & REAR GARDENS Identification checks - C

Webbs Estate Agents - endeavour to maintain accurate depictions of properties in Virtual Tours, Floor Plans and descriptions, however, these are intended only as a guide and purchasers must satisfy themselves by personal inspection.