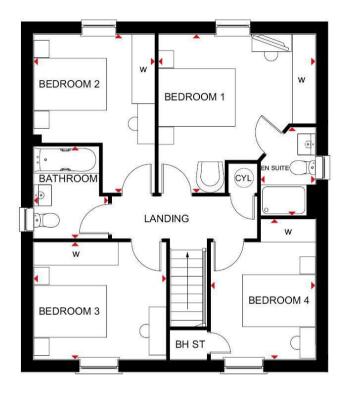

## **Rooms and Dimensions**

AWAITING VENDOR APPROVAL

**THROUGH HALLWAY** 

**GUEST WC** 

LOUNGE

11'1" x 18'5" (3.38m x 5.62m)

**FAMILY KITCHEN DINER** 

24'0" x 14'7" (7.32m x 4.46m)

UTILITY ROOM

5'1" x 7'0" (1.56m x 2.15m)

LANDING

**BEDROOM ONE** 

13'4" x 13'6" (4.085m x 4.124m)

**ENSUITE SHOWER ROOM** 

**BEDROOM TWO** 

10'4" x 13'6" (3.150m x 4.124m)

BEDROOM THREE

11'3" x 9'11" (3.447m x 3.048m)

BEDROOM FOUR

8'11" x 11'11" (2.725m x 3.648m)

**FAMILY BATHROOM** 

**DETACHED GARAGE** 

PRIVATE DRIVEWAY

FRONT & REAR GARDENS