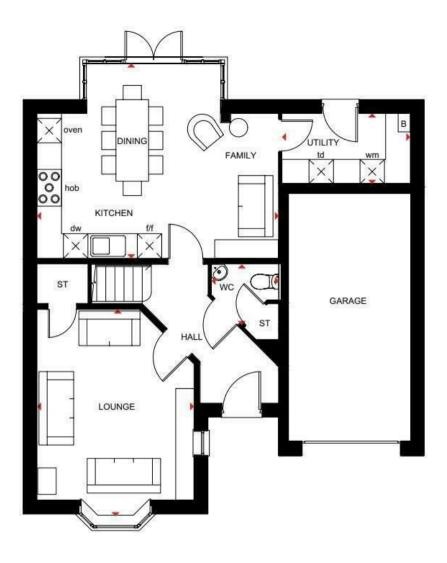

## **Rooms and Dimensions**

AWAITING VENDOR APPROVAL

THROUGH HALLWAY

**GUEST WC** 

**LOUNGE WITH BAY WINDOW** 

16'8" x 12'7" (5.088m x 3.845m)

**FAMILY KITCHEN DINER** 

19'1" x 15'7" (5.832m x 4.775m)

**UTILITY ROOM** 

10'3" x 5'7" (3.148m x 1.725m)

LANDING

**BEDROOM ONE** 

12'7" x 12'2" (3.850m x 3.711m)

## **ENSUITE SHOWER ROOM**

**BEDROOM TWO** 

13'9" x 13'4" (4.208m x 4.088m)

**BEDROOM THREE** 

13'9" x 11'6" (4.208m x 3.525m)

**BEDROOM FOUR** 

11'10" x 9'7" (3.611m x 2.926m)

**FAMILY BATHROOM** 

**INTEGRAL GARAGE** 

PRIVATE DRIVEWAY

FRONT & REAR GARDENS

Webbs Estate Agents - endeavour to maintain accurate depictions of properties in Virtual Tours, Floor Plans and descriptions, however, these are intended only as a guide and purchasers must satisfy themselves by personal inspection.