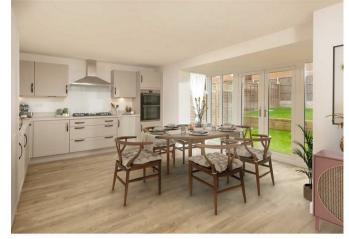

## **Summary**

\*\* NEW BUILD \*\* READY FEBURARY \*\* BUYERS INCENTIVES / PART EXCHANGE AVAILABLE \*\* KEY WORKER INCENTIVES \*\* CALL BRANCH ON 01543 468846 FOR MORE IN FORMATION \*\*

The Exeter is a four-bedroom family home. With an open-plan kitchen dining/family area, utility and walk-in glazed bay with French doors to a fully turfed garden, this home is ideal for entertaining. On the ground floor, you will also have a large living room with bay window, perfect for you to relax in. Upstairs benefits from a principal bedroom with an en suite, three further double bedrooms, and a family bathroom with separate shower. This home also offers a single integral garage and two parking spaces.

## **Rooms and Dimensions**

AWAITING VENDOR APPROVAL

THROUGH HALLWAY

**GUEST WC** 

**LOUNGE WITH BAY WINDOW** 

16'8" x 12'7" (5.088m x 3.845m)

**FAMILY KITCHEN DINER** 

19'1" x 15'7" (5.832m x 4.775m)