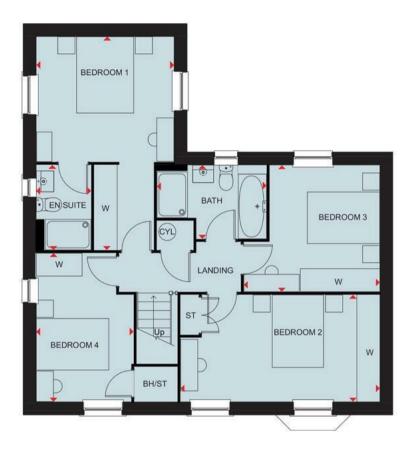

## **Summary**

\*\* NEW BUILD \*\* READY APRIL \*\* BUYERS INCENTIVES / PART EXCHANGE AVAILABLE \*\* KEY WORKER INCENTIVES \*\* CALL BRANCH ON 01543 468846 FOR MORE INFORMATION \*\*

The AVONDALE is a substantial four-bedroom family detached home of good proportions, on the ground floor, the though hallway leads to a study, a spacious lounge, a generous family dining kitchen with an entertaining area, a utility room and a guest WC. Upstairs benefits from a principal bedroom with an en suite, three further double bedrooms, and a family bathroom with a separate shower. This home also offers a single detached garage, a private driveway, and front & rear gardens.

## **Rooms and Dimensions**

THROUGH HALLWAY

**GUEST WC** 

**STUDY** 

**SPACIOUS LOUNGE** 

KITCHEN DINING FAMILY ROOM

**UTILITY ROOM** 

LANDING

**BEDROOM ONE** 

**ENSUITE SHOWER ROOM** 

**BEDROOM TWO** 

**BEDROOM THREE** 

**BEDROOM FOUR** 

**FAMILY BATHROOM** 

**PRIVATE DRIVEWAY** 

**DETACHED GARAGE** 