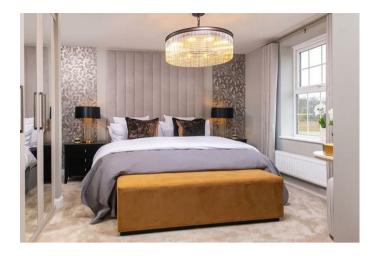

## **Rooms and Dimensions**

THROUGH HALLWAY

**GUEST WC** 

LOUNGE

18'10" x 10'7" (5.762m x 3.235m)

**FAMILY KITCHEN DINER** 

21'3" x 15'7" (6.486m x 4.768m)

**UTILITY ROOM** 

7'6" x 6'1" (2.305m x 1.877m)

**LANDING** 

**BEDROOM ONE** 

17'1" x 12'6" (5.208m x 3.817m)

**ENSUITE SHOWER ROOM** 

**BEDROOM TWO** 

13'7" x 10'4" (4.156m x 3.155m)

BEDROOM THREE