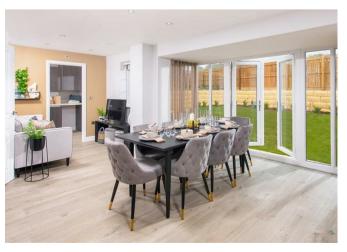

## **Summary**

\*\* NEW BUILD \*\* READY MAY\*\* BUYERS INCENTIVES / PART EXCHANGE AVAILABLE \*\* KEY WORKER INCENTIVES \*\* CALL BRANCH ON 01543 468846 FOR MORE IN FORMATION \*\*

The Exeter is a four-bedroom family home. With an open-plan kitchen dining/family area, utility and walk-in glazed bay with French doors to a fully turfed garden, this home is ideal for entertaining. On the ground floor, you will also have a large living room with bay window, perfect for you to relax in. Upstairs benefits from a principal bedroom with an en suite, three further double bedrooms, and a family bathroom with separate shower. This home also offers a single integral garage and two parking spaces.

## **Rooms and Dimensions**

THROUGH HALLWAY

**GUEST WC** 

LOUNGE

18'10" x 10'7" (5.762m x 3.235m)

**FAMILY KITCHEN DINER** 

21'3" x 15'7" (6.486m x 4.768m)

**UTILITY ROOM** 