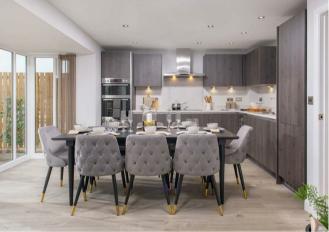

## **Summary**

\*\* NEW BUILD \*\* READY MAY\*\* BUYERS INCENTIVES / PART EXCHANGE AVAILABLE \*\* KEY WORKER INCENTIVES \*\* CALL BRANCH ON 01543 468846 FOR MORE IN FORMATION \*\*

The Exeter is a four-bedroom family home. With an open-plan kitchen dining/family area, utility and walk-in glazed bay with French doors to a fully turfed garden, this home is ideal for entertaining. On the ground floor, you will also have a large living room with bay window, perfect for you to relax in. Upstairs benefits from a principal bedroom with an en suite, three further double bedrooms, and a family bathroom with separate shower. This home also offers a single integral garage and two parking spaces.

## **Rooms and Dimensions**

THROUGH HALLWAY

**GUEST WC** 

LOUNGE

18'10" x 10'7" (5.762m x 3.235m)

**FAMILY KITCHEN DINER** 

21'3" x 15'7" (6.486m x 4.768m)

**UTILITY ROOM** 