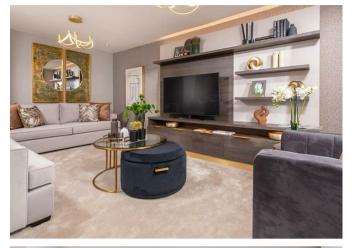

## **Summary**

\*\* NEW BUILD \*\* READY MAY\*\* BUYERS INCENTIVES / PART EXCHANGE AVAILABLE \*\* KEY WORKER INCENTIVES \*\* CALL BRANCH ON 01543 468846 FOR MORE IN FORMATION \*\*

The Exeter is a four-bedroom family home. With an open-plan kitchen dining/family area, utility and walk-in glazed bay with French doors to a fully turfed garden, this home is ideal for entertaining. On the ground floor, you will also have a large living room with bay window, perfect for you to relax in. Upstairs benefits from a principal bedroom with an en suite, three further double bedrooms, and a family bathroom with separate shower. This home also offers a single integral garage and two parking spaces.

## **Rooms and Dimensions**

THROUGH HALLWAY

**GUEST WC** 

LOUNGE

18'10" x 10'7" (5.762m x 3.235m)

**FAMILY KITCHEN DINER** 

21'3" x 15'7" (6.486m x 4.768m)

**UTILITY ROOM** 