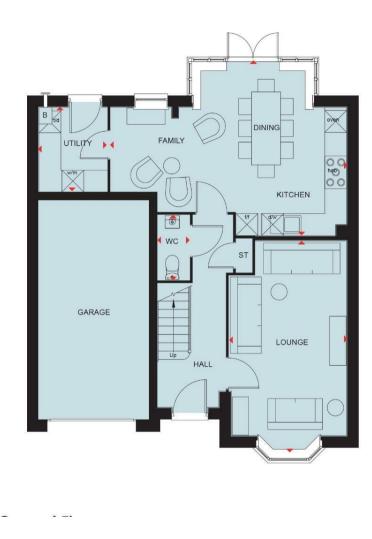

## **Rooms and Dimensions**

THROUGH HALLWAY

**GUEST WC** 

LOUNGE

18'10" x 10'7" (5.762m x 3.235m)

**FAMILY KITCHEN DINER** 

21'3" x 15'7" (6.486m x 4.768m)

**UTILITY ROOM** 

7'6" x 6'1" (2.305m x 1.877m)

**LANDING** 

**BEDROOM ONE** 

17'1" x 12'6" (5.208m x 3.817m)

**ENSUITE SHOWER ROOM** 

**BEDROOM TWO** 

13'7" x 10'4" (4.156m x 3.155m)

BEDROOM THREE

13'3" x 11'0" (4.049m x 3.365m)

**BEDROOM FOUR** 

11'6" x 11'2" (3.520m x 3.423m)

**FAMILY BATHROOM** 

INTEGRAL GARAGE

**PRIVATE DRIVEWAY** 

**GARDENS** 

Identification checks - C