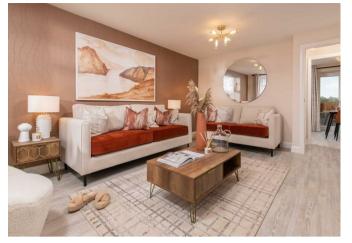

## **Rooms and Dimensions**

**ENTRANCE HALLWAY** 

**GUEST WC** 

LOUNGE

16'4" x 12'2" (4.994m x 3.727m)

KITCHEN DINER

15'5" x 10'5" (4.72m x 3.195m)

LANDING