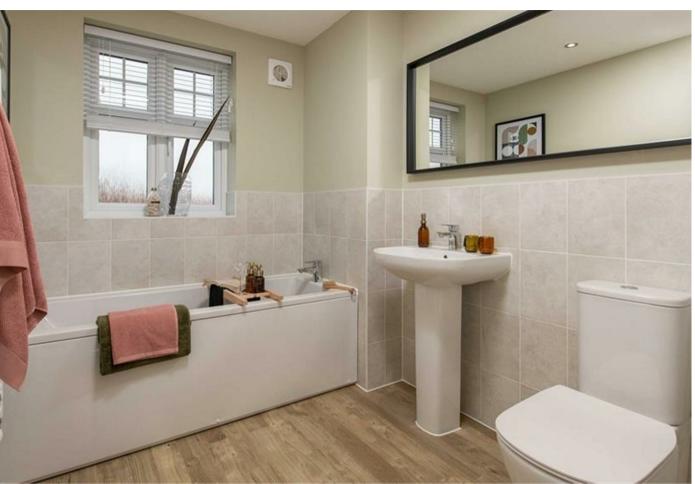

**BEDROOM TWO** 

13'7" x 8'8" (4.141m x 2.651m)

BEDROOM THREE

11'11"x 8'8" (3.65mx 2.658m)

**FAMILY BATHROOM** 

SECOND FLOOR

MASTER BEDROOM

21'11" x 15'6" (6.681m x 4.731m)