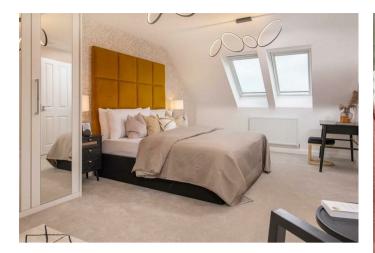

**BEDROOM TWO** 

13'7" x 8'8" (4.141m x 2.651m)

BEDROOM THREE

11'11"x 8'8" (3.65mx 2.658m)

**FAMILY BATHROOM** 

SECOND FLOOR

MASTER BEDROOM

21'11" x 15'6" (6.681m x 4.731m)