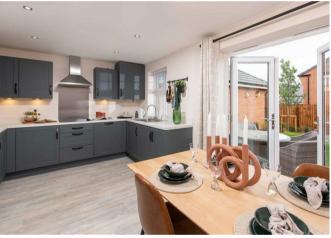

## **Rooms and Dimensions**

**ENTRANCE HALLWAY** 

**GUEST WC** 

LOUNGE

16'4" x 12'2" (4.994m x 3.727m)

KITCHEN DINER

15'5" x 10'5" (4.72m x 3.195m)

LANDING