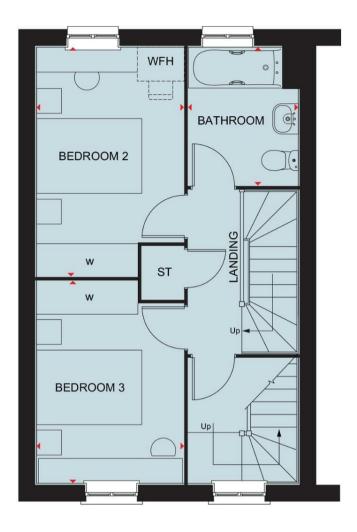

**BEDROOM TWO** 

13'7" x 8'8" (4.141m x 2.651m)

BEDROOM THREE

11'11"x 8'8" (3.65mx 2.658m)

**FAMILY BATHROOM** 

SECOND FLOOR

MASTER BEDROOM

21'11" x 15'6" (6.681m x 4.731m)